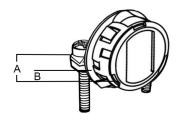

### **NOMINAL DIMENSIONS (Inches):**

| Α    | В    |
|------|------|
| 0.80 | 0.39 |