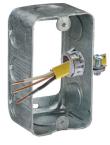

### **APPLICATIONS:**

- Used to connect Non-Metallic Sheathed Cable to steel boxes, load centers, or other metal enclosures
- For use in dry locations

## Snap-In & You're Connected!

Insert & secure cable into fitting.

Snap into box