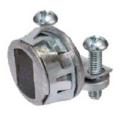

## **Cable Connectors**

TYPE: "Snap-In", Two Screw Clamp

FOR: NMSC

MATERIAL: Zinc Die Cast with Steel Band

**FINISH:** Vibratory

### **APPLICATIONS:**

- Used to connect Non-Metallic Sheathed Cable to steel boxes, load centers, or other metal enclosures
- For use in dry locations

## **FEATURES**:

- · Easy installation-Reduces labor and time
- Removabe-Reusable
- Includes (2) staked tri-combination head set screws applicable with Phillips, Slotted, or Square-Recess screwdrivers