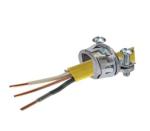

## Snap-In & You're Connected!

Insert & secure cable into fitting.

Snap into box