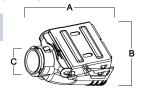

### NOMINAL DIMENSIONS (Inches):

| A    | В    | С     |
|------|------|-------|
| 2.10 | 1.58 | 0.708 |