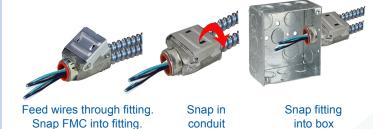

## Snap-In & You're Connected!

#### **APPLICATIONS:**

- Used to connect two sets of Flexible Metal Conduit, Armored or Metal Clad Cable to a steel box, load center, or other metal enclosure
- For use in dry locations only

### **FEATURES**:

- One piece design
- · No tool installation-Reduces labor and time
- Removabe & Reusable
- · Secured, pre-assembled anti-short bushing
- 105° C rated throat liners