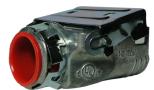

# **Duplex Connectors**

FMC, AC & MC Cable

TYPE: Double "Snap-In", Duplex, Insulated

FOR: FMC, AC & MC Cable

**BODY MATERIAL:** Zinc Die Cast with Steel Band

**BODY FINISH:** Vibratory **BUSHING:** Polycarbonate

#### **APPLICATIONS:**

- Used to connect two sets of Flexible Metal Conduit, Armored or Metal Clad Cable to a steel box, load center, or other metal enclosure
- For use in dry locations only

### **FEATURES**:

- One piece design
- · No tool installation-Reduces labor and time
- Removabe & Reusable
- · Secured, pre-assembled anti-short bushing
- 105° C rated throat liners