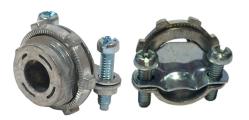

## **Combination Cable**

TYPE: Two Screw Clamp

FOR: FMC, AC, MC or NMS Cable

**MATERIAL:** Zinc Die Cast

**FINISH:** Vibratory

#### **APPLICATIONS:**

 Used to connect Flexible Metal Conduit, Armored Cable, Metal Clad, or Non-Metallic Sheathed Cable through a 1/2" knockout in a steel box, load center, or other metal enclosures

• For use in dry locations

## **FEATURES:**

 Includes (2) staked Tri-Combination head set screw applicable with Phillips, Slotted, or Square-Recess screwdrivers