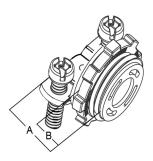

### **NOMINAL DIMENSIONS** (Inches):

| Part<br>No. | A     | В     |
|-------------|-------|-------|
| 22700       | 0.783 | 0.354 |

Electrical Resource International www.electrical-resource.com 440.878.1199