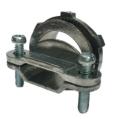

# **Connectors**

TYPE: Two Screw Clamp

FOR: Non-Metallic Sheathed & Service Entrance

Oval Cable

MATERIAL: Zinc Die Cast

**FINISH:** Vibratory

#### **APPLICATIONS:**

 Used to terminate Non-Metallic Sheathed Cable and Oval Service Entrance Cables to a knock-out in a box, load center, or other metal enclosure

#### **FEATURES**:

 Includes (2) staked tri-combination head set screws applicable with Phillips, Slotted, or Square-Recess screwdrivers