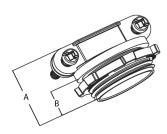

### **NOMINAL DIMENSIONS** (Inches):

| Part<br>No | A    | В    |
|------------|------|------|
| 22130      | 1.14 | 0.54 |
| 22140      | 1.32 | 0.59 |
| 22150      | 1.30 | 0.57 |
| 22160      | 1.59 | 0.72 |