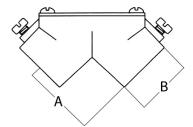

## **NOMINAL DIMENSIONS** (Inches):

| Trade<br>Size | A     | В     |
|---------------|-------|-------|
| 1/2"          | 1.311 | 0.961 |
| 3/4"          | 1.385 | 1.230 |
| 1"            | 1.961 | 1.516 |
| 1-1/4"        | 2.303 | 1.890 |