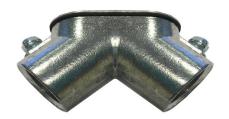

# **Pull Elbows**

# EMT(Set Screw) to EMT(Set Screw) Couplings

**TYPE:** 90°, Set Screw with Cover & Gasket **MATERIAL:** Zinc Die Cast with Aluminum Cover

and Neoprene Gasket

**FINISH:** Vibratory

#### **APPLICATIONS:**

- Used to couple EMT conduit to EMT conduit to create a 90° turn when bending conduit is not feasible
- For use in dry locations

#### **FEATURES**:

- Aluminum cover, Neoprene gasket, and (2) Slotted cover screws
- Removable cover promotes easy wire pulling
- (2) tri-combination head set screws applicable with Phillips, Slotted, and Square-Recess screwdrivers