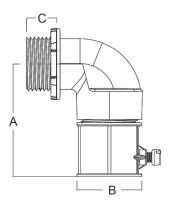

### **NOMINAL DIMENSIONS (Inches):**

| Trade<br>Size | A     | В     | С     |
|---------------|-------|-------|-------|
| 1/2"          | 1.693 | 0.945 | 0.535 |
| 3/4"          | 1.967 | 1.165 | 0.535 |