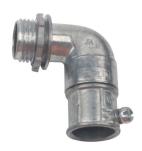

# 90° Angle Connectors

EMT(Set Screw) to Box Connectors

TYPE: 90° Short Radius, Set Screw

MATERIAL: Zinc Die Cast

**FINISH:** Virbratory

#### **APPLICATIONS:**

- Used to join EMT conduit to a box or enclosure where where a close radius is required
- For short radius
- For dry locations
- Concrete tight when taped
- · For Canada: concrete tight

### **FEATURES:**

 Zinc Die Cast locknut and staked tri-combination head applicable with Phillips, Slotted, and Square-Recess screw