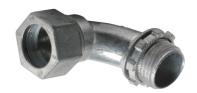

# **90° Angle Connectors** EMT(Compression) to Box Connectors

TYPE: 90° Large Radius, Compression

MATERIAL: Zinc Die Cast

**FINISH:** Virbratory

### **APPLICATIONS:**

- Used to join EMT conduit to a box or enclosure where a large radius is required
- For dry locations
- Concrete-tight

## **FEATURES**:

- Zinc Die Cast locknut and hex nut
- Hex nut for easy wrench installation and tightening