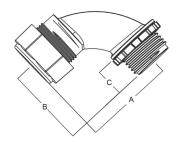

## **NOMINAL DIMENSIONS** (Inches):

| Trade<br>Size | A     | В    | С     |
|---------------|-------|------|-------|
| 1/2"          | 1.750 | 0.83 | 0.530 |
| 3/4"          | 1.860 | 0.95 | 0.530 |

Electrical Resource International 440.878.1199 www.electrical-resource.com