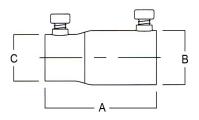

### **NOMINAL DIMENSIONS** (Inches):

| Part<br>No | A     | В     | С     |
|------------|-------|-------|-------|
| 40413      | 2.203 | 0.859 | 0.718 |
| 40423      | 2.656 | 1.620 | 0.921 |

Electrical Resource International 440.878.1199 www.electrical-resource.com