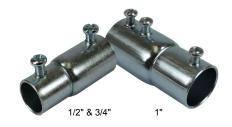

# **Combination Couplings** EMT to RIGID/IMC

TYPE: Set Screw MATERIAL: Steel

#### **APPLICATIONS:**

- Used to join unthreaded RIGD/IMC conduit to EMT conduit
- For use in dry locations

#### **FEATURES:**

- Staked Tri-combination heads set screws applicable with Phillips, Slotted or Square-Recess screwdriver
- Sizes 1/2" & 3/4" includes 2 screws
- Size 1" includes 3 screws