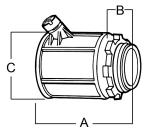

### NOMINAL DIMENSIONS (Inches):

| Part<br>No | A    | в    | с    |
|------------|------|------|------|
| 25910      | 1.50 | 0.40 | 0.95 |
| 25920      | 1.55 | 0.49 | 1.15 |