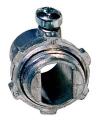

## Connectors

TYPE: Set Screw FOR: Armored & Metal Clad Cable MATERIAL: Zinc Die Cast FINISH: Vibratory

### **APPLICATIONS:**

- Used to connected steel Armored or Metal Clad Cable to a 1/2" knock-out in a steel box, load center or other metal enclosure
- · For use in dry locations only

#### **FEATURES:**

- Includes one Tri-combination head set screw applicable with Slotted, Phillips, and Square-Recess screwdrivers
- · Includes one pre-assembled locknut