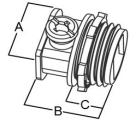

### NOMINAL DIMENSIONS (Inches):

| Part<br>No | A     | в     | с     |
|------------|-------|-------|-------|
| 25800      | 0.877 | 0.780 | 0.386 |