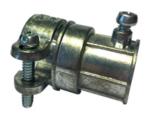

## **Combination Couplings**

EMT to FMC

TYPE: Set Screw to Clamp MATERIAL: Zinc Die Cast FINISH: Vibratory

### **APPLICATIONS:**

- Used to join EMT Conduit to Flexible Metal Conduit
- For use in dry locations only

#### **FEATURES:**

 Includes (1) staked Tri-combination head set screw and (1) clamp screw applicable with Phillips, Slotted, and Square-Recess screwdrivers