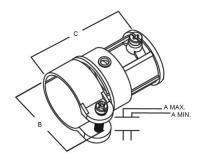

### **NOMINAL DIMENSIONS** (Inches):

| Trade<br>Size | Α    |      | В     | С     |
|---------------|------|------|-------|-------|
| 0.20          | Min. | Max. |       |       |
| 3/8"          | 0.75 | 0.95 | 1.471 | 1.646 |
| 1/2"          | 0.91 | 1.11 | 1.547 | 1.972 |