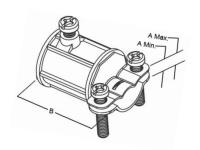

# **NOMINAL DIMENSIONS** (Inches):

| Part<br>No |      | Α    |       | С     |
|------------|------|------|-------|-------|
| 110        | Min. | Max. |       |       |
| 20500      | 0.17 | 0.63 | 1.318 | 1.173 |