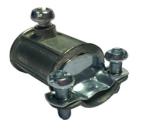

# **Combination Couplings**EMT to FMC or NM Cable

TYPE: Set Screw to Clamp MATERIAL: Zinc Die Cast FINISH: Vibratory

## **APPLICATIONS:**

- Used to join EMT Conduit to Flexible Metal Conduit and Non-Metallic Cable
- For use in dry locations only

#### **FEATURES:**

 Includes (1) staked Tri-Combination head set screw and (2) clamp screws applicable with Phillips, Slotted, and Square-Recess screwdrivers