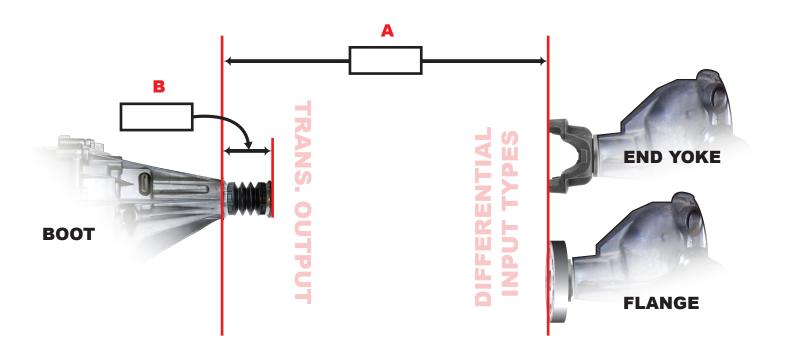

## **TRANSFER CASE / TRANSMISSION**

**DIFFERENTIAL** 

| A | DRIVESHAFT LENGTH: Measure the rubber seal on the transfer case or transmission to the end yoke or flange face on the differential. |  |
|---|-------------------------------------------------------------------------------------------------------------------------------------|--|
| B | <b>BOOT EXTRUSION LENGTH:</b> Measure the rubber seal on the transfer case or transmission to the end of the boot.                  |  |

**Boot:** Your transfer case or transmission should have a boot installed on it. If you are missing your boot consider adding replacement boot 40123472 (1410 Series) or 40021327 (3R Series) to your driveshaft order.