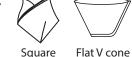

## Smart Brew<sup>™</sup> **3 Cup Hourglass Brewer**

Brewista's revolutionary redesign of the classic hourglass brewer works with virtually any style paper filter; square, full cone, flat V cone, circular and standard or tall basket styles. You can use the filters of your choice. The patent pending vent tube and ribbed interior make it possible. Together they prevent the vacuum which leads to overflow during the bloom. The ribs also keep filters from sticking when wet, so removing grounds is simple and neat when you are ready to pour. An innovative dual spout design provides smooth serving without splashing. The ergonomically designed profile and non-slip, heat resistant silicone wrap make it easy to handle. Durable tempered borosilicate glass maintains temperature without cracking under guick temperature changes.