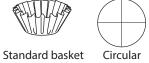

## Smart Brew<sup>™</sup> **3 Cup Hourglass Brewer**

Brewista's revolutionary redesign of the classic hourglass brewer works with virtually any style paper filter; square, full cone, flat V cone, circular and standard or tall basket styles. You can use the filters of your choice. The patent pending vent tube and ribbed interior make it possible. Together they prevent the vacuum which leads to overflow during the bloom. The ribs also keep filters from sticking when wet, so removing grounds is simple and neat when you are ready to pour. An innovative dual spout design provides smooth serving without splashing. The ergonomically designed profile and non-slip, heat resistant silicone wrap make it easy to handle. Durable tempered borosilicate glass maintains temperature without cracking under guick temperature changes.