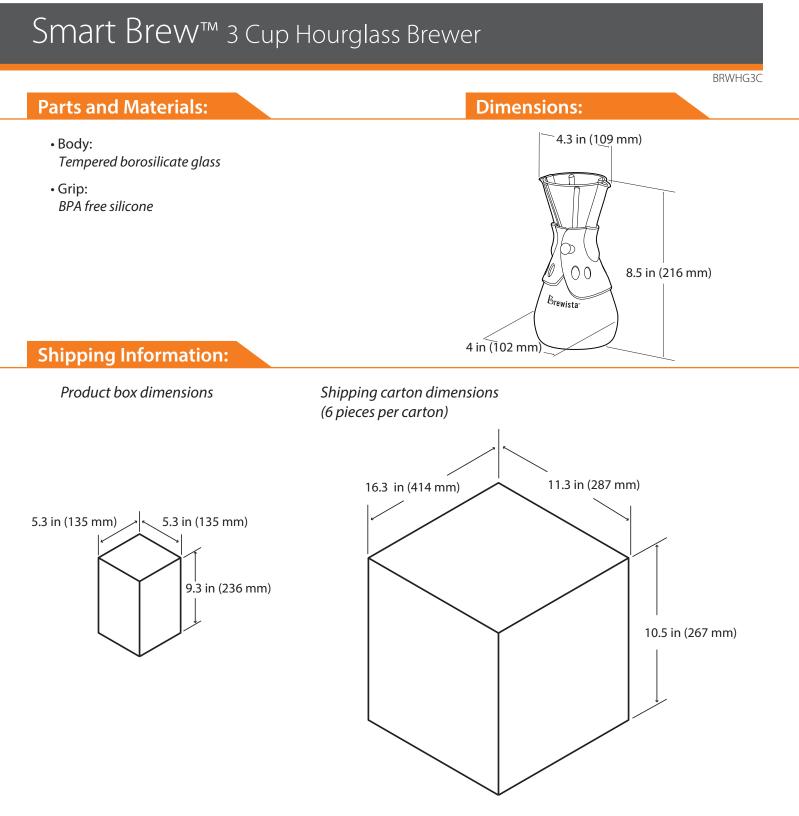

## Smart Brew<sup>™</sup> **3 Cup Hourglass Brewer**

Brewista's revolutionary redesign of the classic hourglass brewer works with virtually any style paper filter; square, full cone, flat V cone, circular and standard or tall basket styles. You can use the filters of your choice. The patent pending vent tube and ribbed interior make it possible. Together they prevent the vacuum which leads to overflow during the bloom. The ribs also keep filters from sticking when wet, so removing grounds is simple and neat when you are ready to pour. An innovative dual spout design provides smooth serving without splashing. The ergonomically designed profile and non-slip, heat resistant silicone wrap make it easy to handle. Durable tempered borosilicate glass maintains temperature without cracking under guick temperature changes.