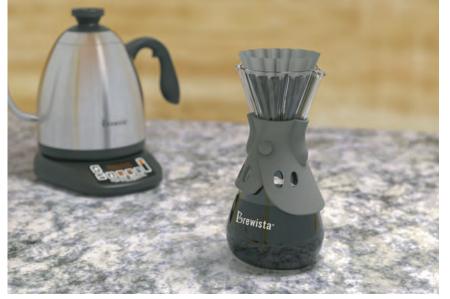

## Smart Brew<sup>™</sup> **3 Cup Hourglass Brewer**

Brewista's revolutionary redesign of the classic hourglass brewer works with virtually any style paper filter; square, full cone, flat V cone, circular and standard or tall basket styles. You can use the filters of your choice. The patent pending vent tube and ribbed interior make it possible. Together they prevent the vacuum which leads to overflow during the bloom. The ribs also keep filters from sticking when wet, so removing grounds is simple and neat when you are ready to pour. An innovative dual spout design provides smooth serving without splashing. The ergonomically designed profile and non-slip, heat resistant silicone wrap make it easy to handle. Durable tempered borosilicate glass maintains temperature without cracking under guick temperature changes.