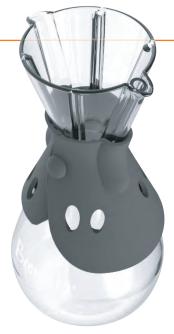

## Features:

- Vent tube ensures consistent brewing (patent pending)
- Tempered borosilicate glass
- Thick, protective silicone wrap
- Dual pour spouts for smooth serving
- Interior ribs prevent filters from sticking
- Perfect for brewing 1 to 3 cups

## Smart Brew<sup>™</sup> **3 Cup Hourglass Brewer**

Brewista's revolutionary redesign of the classic hourglass brewer works with virtually any style paper filter; square, full cone, flat V cone, circular and standard or tall basket styles. You can use the filters of your choice. The patent pending vent tube and ribbed interior make it possible. Together they prevent the vacuum which leads to overflow during the bloom. The ribs also keep filters from sticking when wet, so removing grounds is simple and neat when you are ready to pour. An innovative dual spout design provides smooth serving without splashing. The ergonomically designed profile and non-slip, heat resistant silicone wrap make it easy to handle. Durable tempered borosilicate glass maintains temperature without cracking under guick temperature changes.