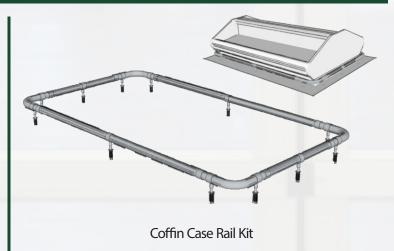

### **COMPLETE TUBE RAIL KITS**

End Cap Rail Kit

**BOLLARDS** 

Brushed stainless steel