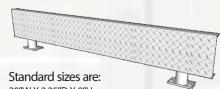

## **DIAMOND PLATE RAILS** *Galvanized base w/aluminum plate.*

#### Standard Plate Rails

- 30"W X 2.25"D X 8"H
- 57"W X 2.25"D X 8"H
- 60"W X 2.25"D X 8"H

**More Sizes Available** 