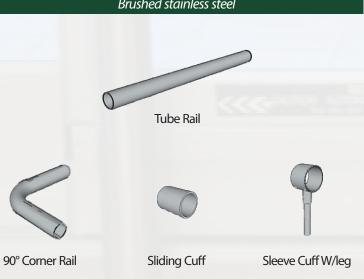

### **COMPLETE TUBE RAIL KITS**

End Cap Rail Kit

**BOLLARDS** 

Brushed stainless steel

#### **TUBE RAILS** Brushed stainless steel