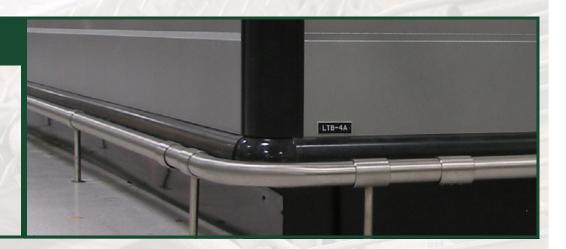

### **COMPLETE TUBE RAIL KITS**

End Cap Rail Kit

**BOLLARDS** 

Brushed stainless steel

#### **TUBE RAILS** Brushed stainless steel