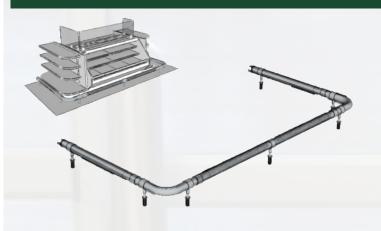

### **COMPLETE TUBE RAIL KITS**

End Cap Rail Kit

**BOLLARDS** 

Brushed stainless steel