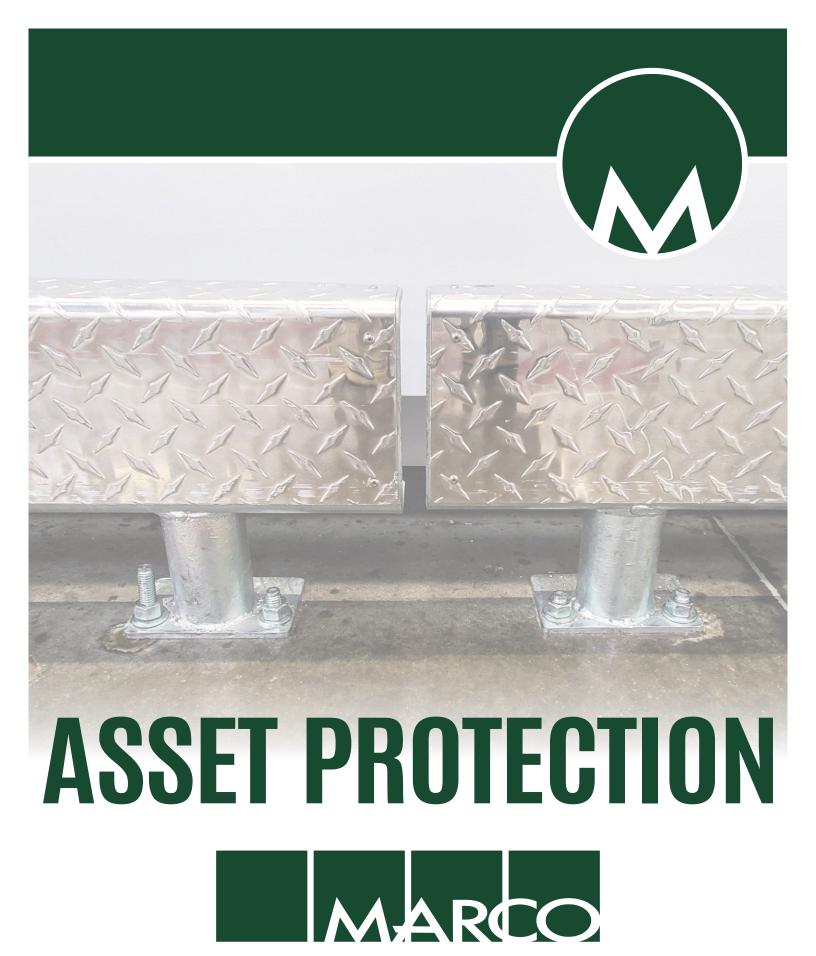

#### **ASSET PROTECTION**

- Retail Asset Protection
- Identifying Risks
- Proactive Approach
- Guard Rail Features

- Preventative Action
- Impact Absorption
- Easy Maintenance
- Flexibility

#### **WHAT TO KNOW**

#### **GUARD RAILS**

- · Low Profile Design
- High Impact Absorption System
- Easy To Clean
- Corrosive Resistant
- Removable
- Indoor/Outdoor Application





#### **BOLT DOWN BOLLARDS**

- X-Spine Technology
- Rounded Tip
- V-Lock Groove Base
- Rubber Pad Base
- Easy To Install
- Removable
- Selection of heights and sizes

#### **QUICK FACTS**



**LOW PROFILE** 







#### **DISCOVER YOUR ASSET PROTECTION OPTIONS**

## **DIAMOND PLATE RAILS** *Galvanized base w/aluminum plate.*

#### Standard U Shaped Corner Guards



- 5.5"W X "D X 48"H
- 5.75"W X 4"D X 83.75"H
- 5"W X