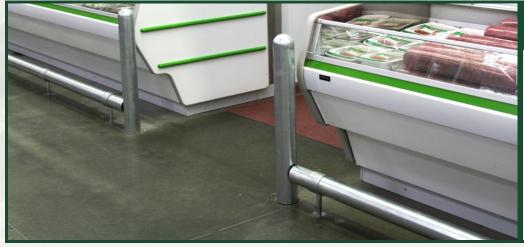

#### **GUARD RAILS**

- · Low Profile Design
- High Impact Absorption System
- Easy To Clean
- Corrosive Resistant
- Removable
- Indoor/Outdoor Application