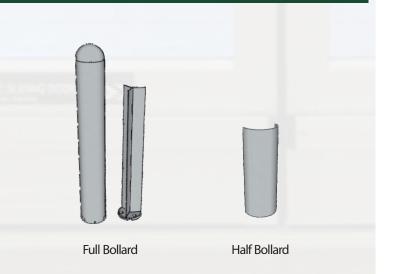

### **COMPLETE TUBE RAIL KITS**

End Cap Rail Kit

**BOLLARDS** 

Brushed stainless steel