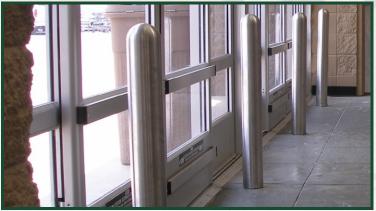

#### **BOLT DOWN BOLLARDS**

- X-Spine Technology
- Rounded Tip
- V-Lock Groove Base
- Rubber Pad Base
- Easy To Install
- Removable
- Selection of heights and sizes