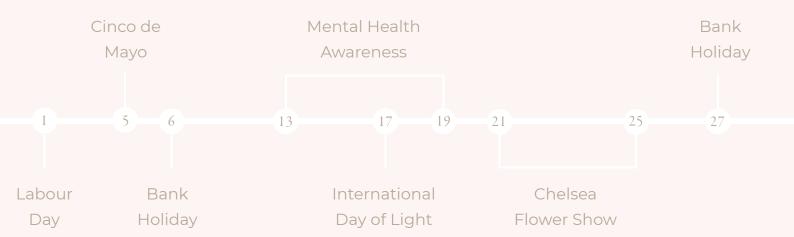

S THAT STICK

IDEAS THAT STICK



### A guide to the 2024 retail season

# Is planning your seasonal window displays feeling a little overwhelming?

There are so many dates in the retail calendar that you should be aware of as a business—this guide gives you a simple overview of the year, helps you decide what you'd like to celebrate at \*your\* store, and hopefully some inspiration on how you might do that.

We can support you in any sized project, from a single self-install vinyl, through to a large-scale window install that requires consultations and a professional install. Our tailored and hands-on approach allows for a completely bespoke level of support — as much or as little as you need!

#### January





#### March



## nother's day

#### April



#### NUTMEG STUDIO



#### May





#### June





#### July





#### August





#### September



#### October





#### November







#### December



#### Let's get you and your retail space ready for the year ahead

www.nutmegwallartstickers.co.uk

info@nutmegwallart.co.uk

+ (44) 1908 915705

@nutmegwallart