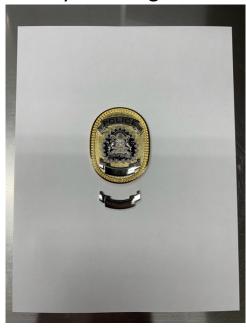

## CUSTOM BADGE CUT INSTRUCTIONS

Step 1: Place your badge centered on a blank piece of paper.

Step 2: Trace your badge with a pen, avoid moving the badge or making correction lines.