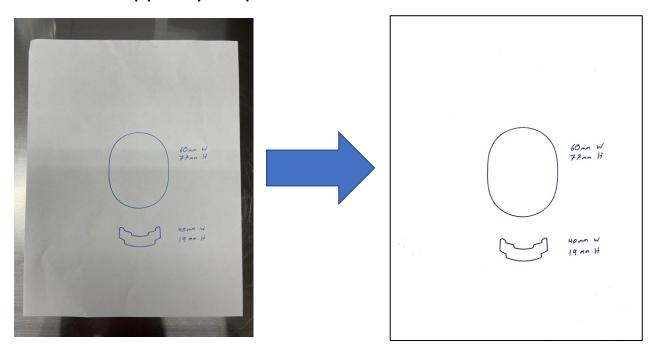

## CUSTOM BADGE CUT INSTRUCTIONS

Step 1: Place your badge centered on a blank piece of paper.

Step 2: Trace your badge with a pen, avoid moving the badge or making correction lines.

## Step 3:

After completing the tracing, measure the lowest and highest points to get the total **Height**. Then measure the widest points of the badge to get overall **Width**.

Tip: You can measure the badge itself or measure the outlines on the paper.

Step 4: Once complete, scan the finished tracing either using a scanner, or scanner app on your phone.