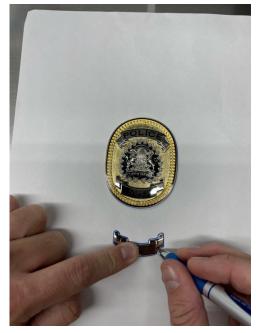

## CUSTOM BADGE CUT INSTRUCTIONS

Step 1: Place your badge centered on a blank piece of paper.

Step 2: Trace your badge with a pen, avoid moving the badge or making correction lines.

## Step 3:

After completing the tracing, measure the lowest and highest points to get the total **Height**. Then measure the widest points of the badge to get overall **Width**.

Tip: You can measure the badge itself or measure the outlines on the paper.