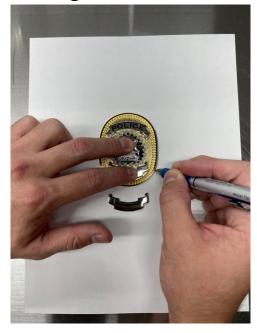

## CUSTOM BADGE CUT INSTRUCTIONS

Step 1: Place your badge centered on a blank piece of paper.

Step 2: Trace your badge with a pen, avoid moving the badge or making correction lines.

## Step 3:

After completing the tracing, measure the lowest and highest points to get the total **Height**. Then measure the widest points of the badge to get overall **Width**.

Tip: You can measure the badge itself or measure the outlines on the paper.