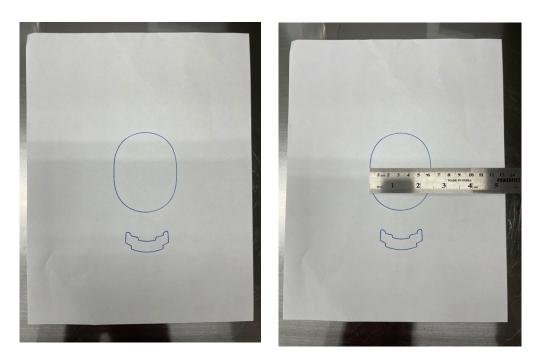

## Step 3:

After completing the tracing, measure the lowest and highest points to get the total **Height**. Then measure the widest points of the badge to get overall **Width**.

Tip: You can measure the badge itself or measure the outlines on the paper.

Step 4: Once complete, scan the finished tracing either using a scanner, or scanner app on your phone.