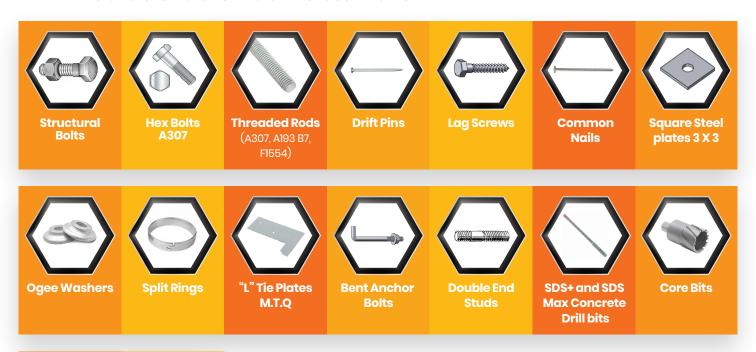

## **BRIDGES AND DOCKS**

- Lightning Bolts offers excellent supplies of the specific bolts and hardware that is oftenlused for building wooden-steel bridges and docks.
  - Custom sourcing overseas with certified and approved products.
  - Durable plating of hot dipped galvanized, ASTM A-123 for steel plates, and ASTM F2329 for corrosion resistance on critical applications.
  - Partnerships to stock inhouse the specific items you require at quick turn around time and are hard to find at the local market.