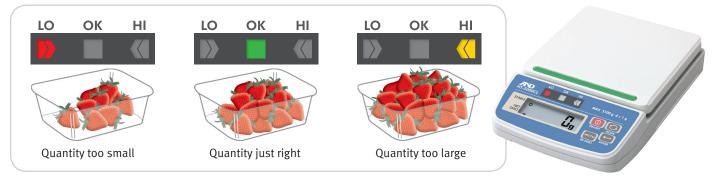

## **HT-CL Series** Compact Precision Scales With Color Comparator Lights

HT-300CL HT-500CL HT-3000CL HT-5000CL

Stop overpacking and increase your profits

<1

17

NET

MAX 5100g d=1g

#### **Features**

» Multi-colored LED lights for quick and unmistakable comparator judgments

- » Negative values allowed for comparator limits for checking weights that are taken out from (instead of added to) a master container\*
- » Auto power-OFF function to extend battery life
- » Security slot in the rear of the scale to accommodate an anti-theft lock
- » Key lock function to prevent operators from making changes to the scale settings
- » Comes in a stackable carrying case to save space when stored (Includes three color bars (red, green and orange) for sorting the scales according to the purpose, owner, point of use, etc.)