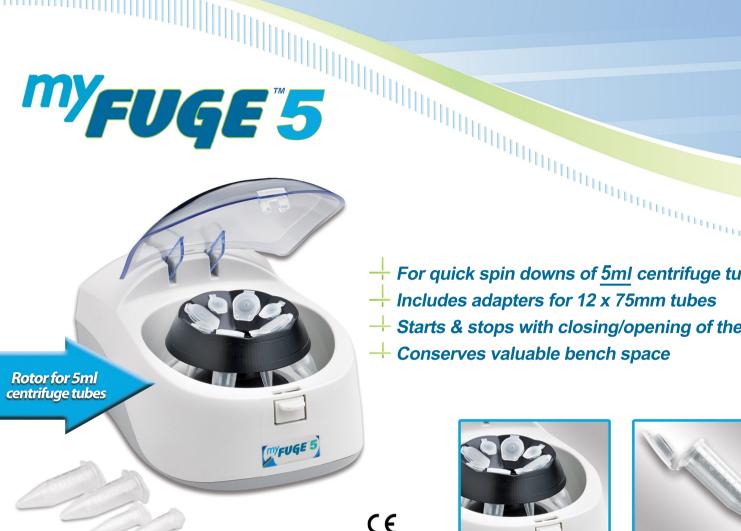

## My FUGE 5

- For quick spin downs of 5ml centrifuge tubes
- Includes adapters for 12 x 75mm tubes
- Starts & stops with closing/opening of the lid
- $oldsymbol{+}$  Conserves valuable bench space

CE

**New 5ml Centrifuge Tubes** (Item: C1005-T5)

The myFuge™ 5 microcentrifuge includes a four position rotor for compatibilty with a variety of 5ml test tubes, including 5ml snap cap centrifuge tubes. In addition, this combination rotor has four additional slots for centrifuging standard microtubes (1.5/2.0ml). Simply close the lid and the centrifuge quickly accelerates to the fixed speed of 5,500rpm. Open the lid, and the rotor decelerates to a stop for removing samples.

The 5ml rotor positions accepts 5ml centrifuge tubes (snap cap) directly. While 5ml blood and culture tubes (12x75mm) and cryovials are also accepted with the included adapters. The microtube positions are designed to accept 0.5 and 0.2ml tubes with the use of optional adapters.