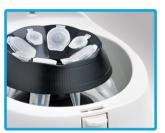

The myFuge™ 5 microcentrifuge includes a four position rotor for compatibilty with a variety of 5ml test tubes, including 5ml snap cap centrifuge tubes. In addition, this combination rotor has four additional slots for centrifuging standard microtubes (1.5/2.0ml). Simply close the lid and the centrifuge quickly accelerates to the fixed speed of 5,500rpm. Open the lid, and the rotor decelerates to a stop for removing samples.

The 5ml rotor positions accepts 5ml centrifuge tubes (snap cap) directly. While 5ml blood and culture tubes (12x75mm) and cryovials are also accepted with the included adapters. The microtube positions are designed to accept 0.5 and 0.2ml tubes with the use of optional adapters.