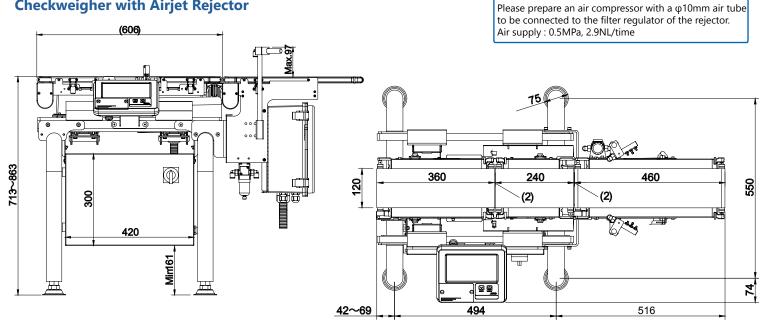

#### **Airjet Rejector** AD-4984-1246

Sorting capacity 400pcs/min

\*1 Depends on the shape and the condition of the product and installation environment.

\*2 USB memory must be formatted to FAT32.
\*3 Please prepare a Φ 4-7 mm power cable
\*4 Vaules for external dimensions and weight are for the standard condition without rejector.

# **Checkweigher with Airjet Rejector**