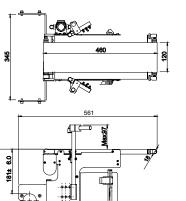

#### **Display Stand** AD-4961-01

The display is attached on the opposite side from the standard display position, across from the user. The display is located approx. 310 mm (12 in.) above the conveyor belt