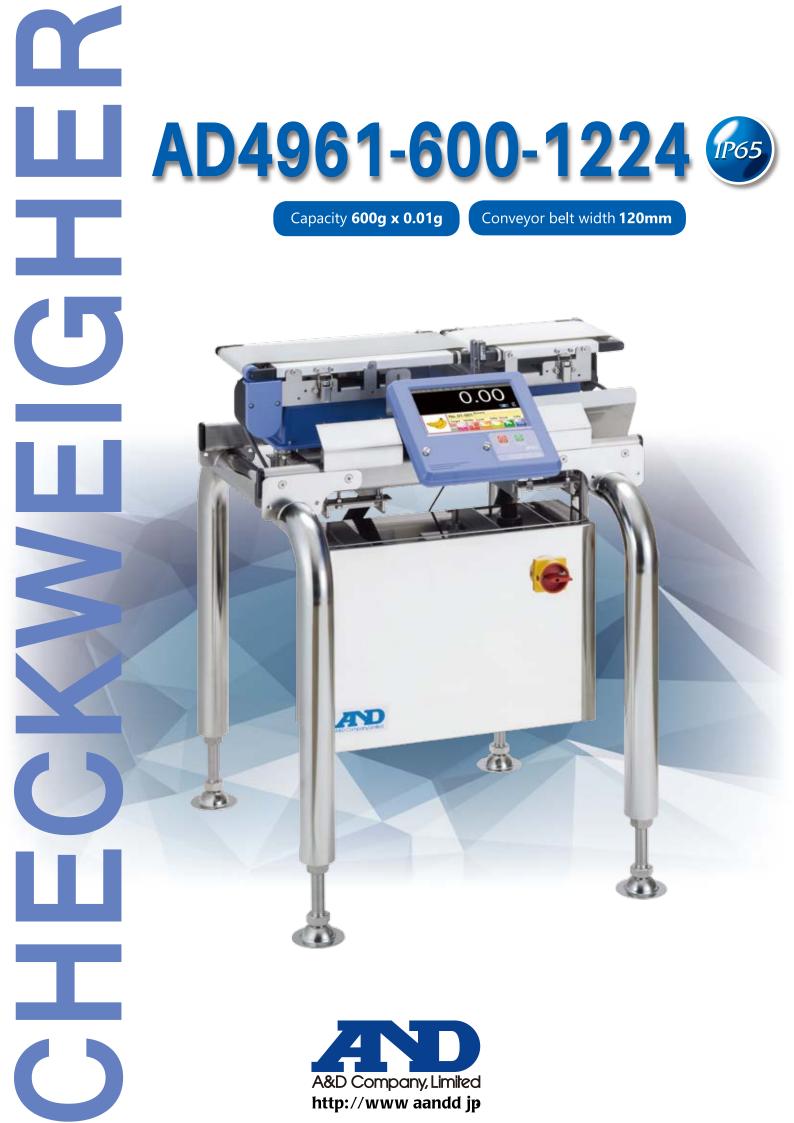

# **Specifications**

| Model                                                                                 | AD-4961-600-1224                                                                        |
|---------------------------------------------------------------------------------------|-----------------------------------------------------------------------------------------|
| Capacity                                                                              | 600 g                                                                                   |
| Resolution                                                                            | 0.01 g                                                                                  |
| Accuracy (3σ) <sup>*1</sup>                                                           | 0.08 g                                                                                  |
| Max. throughput                                                                       | 400 pcs/min                                                                             |
| Conveyor belt width                                                                   | 120 mm                                                                                  |
| Conveyor length                                                                       | Infeed 360mm, Weighing 240 mm                                                           |
| Transport medium                                                                      | Urethane belt                                                                           |
| Conveyor belt speed                                                                   | 15 ~ 120 m/min                                                                          |
| Max. product dimensions                                                               | Length: 22 ~ 200 mm Width: 120 mm                                                       |
| Weighing sensor                                                                       | Strain gauge load cell                                                                  |
| Display                                                                               | 7 inch touch panel color display (WVGA)                                                 |
| Operation method                                                                      | Touch panel (resistive film type), operation buttons                                    |
| Number of recorded items                                                              | 1,000 items (10 groups x 100 items)                                                     |
| Communication functions                                                               | Modbus TCP / Modbus RTU / RS-232C / 485 (selectable) / TCP/IP (PostScript Printer)      |
|                                                                                       | / USB (for PostScript printer, USB memory, data storage, image import use) $^{\star 2}$ |
| External input                                                                        | Non-voltage contact input 4 points                                                      |
| External output                                                                       | Relay output 8 points                                                                   |
| Dust / water resistance<br>specifications                                             | IP65                                                                                    |
| Operation temperature /                                                               | -5 ~ 40°C humidity below 85%                                                            |
| humidity range                                                                        | (with no condensation)                                                                  |
| Power supply*3                                                                        | Single phase AC100V -240V (+10% / -15%),<br>50/60Hz 180 VA                              |
| External dimensions                                                                   | Length: 606 mm / Width: 662 mm / Height: 713-863mm                                      |
| Weight*4                                                                              | Approx. 35 kg                                                                           |
| Material                                                                              | Display: ABS resin                                                                      |
|                                                                                       | Conveyor unit: Aluminum (alumite coating) and PP resin                                  |
|                                                                                       | Control box: Stainles steel (SUS304)                                                    |
|                                                                                       | Base unit: Stainless steel (SUS304)                                                     |
| *1 Depends on the shape and the condition of the product and installation environment |                                                                                         |