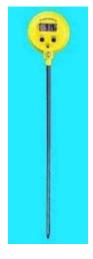

## **Waterproof Thermometer**

New heads-up Lollipop Traceable® Waterproof/Shockproof Thermometer replaces hazardous mercury units. Stainless-steel probe Range is -58 to 572°F and -50 to 300°C. Resolution is 0.1° from -20 to 200°; 1° outside this range. Accuracy is  $\pm 1$ °C between -20 and 100°C. Supplied complete with stainless-steel probe and silver-oxide battery (runs continuously for one year). Stem dimensions are 0.14 inch diameter and 8 inch length. Overall unit length is 10-1/4 inches, width is 1-3/4 inches and depth is 1/2 inch.