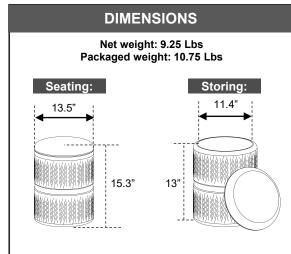

WEIGHT CAPACITY AND WARNINGS
Seating:
250 Lbs
Storing:
100 Lbs

- Do not exceed the indicated weight limits.
- Make sure the seating cover is properly placed before sitting.
- Do not stand up on the unit or use it as ladder.
- Do not store liquids, gels or any similar substances that are not properly contained in a spill-proof container.
- Inspect the product periodically and do not use if the product shows signs of damage or defects.
- Do not allow small children to play with the product.
- Do not allow small children to get inside the unit.
- The manufacturer does not assume liability for consequences due to accidents, over-loading, negligence, improper use or modifications.