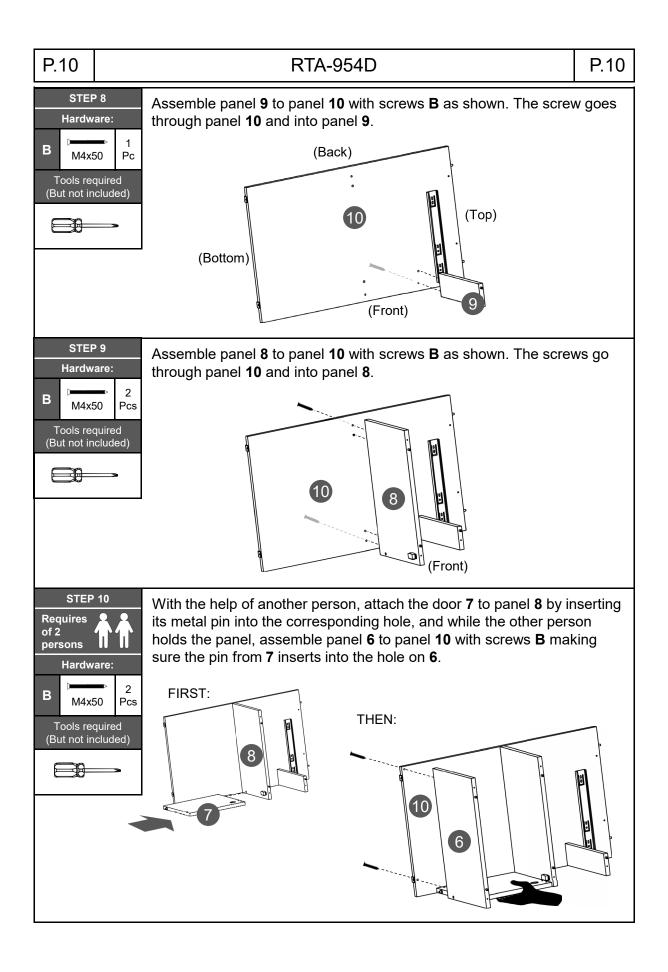

. If the hole still appears to be too small,<br>carefully pierce the laminate to reveal the<br>hole's actual size.                                                        |  |  |  |  |  |
| Make sure you<br>understand which<br>hardware will be used on<br>each step. Using the<br>wrong size of screw, bolt<br>or pin might strip the<br>threads or cause damage<br>to the part in which it is<br>being used.                                        |                                                                                                                                                                                                                                                                                                                                       |  |  |  |  |  |

P.5























#### RTA-954D

#### CARE, MAINTENANCE AND SAFETY WARNINGS:





- Do not exceed the indicated weight limits.
- Do not expose the surfaces to direct sunlight or to extreme environmental conditions.
- Clean the surfaces preferable with a clean cloth damped in a solution of mild soap and water, then dry with a clean towel.
- Do not use solvents or abrasive materials to clean the unit.
- If you decide to use a cleaning agent, test first on an area hidden from view such as underneath the tabletop.
- Do not sit on the unit or lean against it.
- Do not allow small children to play under or over the unit.
- Do not allow small children to reach inside the drawers or compartments without your supervision.
- Do not pull, push or drag the unit to move it for more than 1 feet. The unit mu