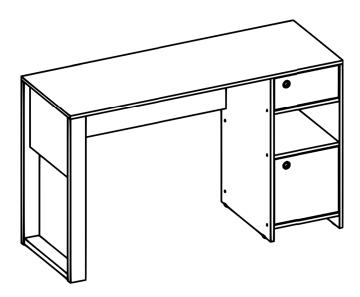

# **MODEL RTA-954D** ASSEMBLY INSTRUCTIONS

Thank you for purchasing our product.



REV.CMN-6659-0622





• Please read carefully the assembly instructions before the installation.



 Do not discard this manual or any of the packaging material until the unit has been completely assembled.

## ††

• Might require two people.

RTA-954D MAIN PARTS LI

P.2



P.3

#### RTA-954D

MAIN PARTS LAYOUT (FOR REFERENCE): (13) (12-R) (14) 1 (11) 0 (12-L) Z (09) (04) (10) 05 08 (03) (16) 0 02) (07 (02) 06 0

| LIST OF INCLUDED HARDWARE |     |                           |