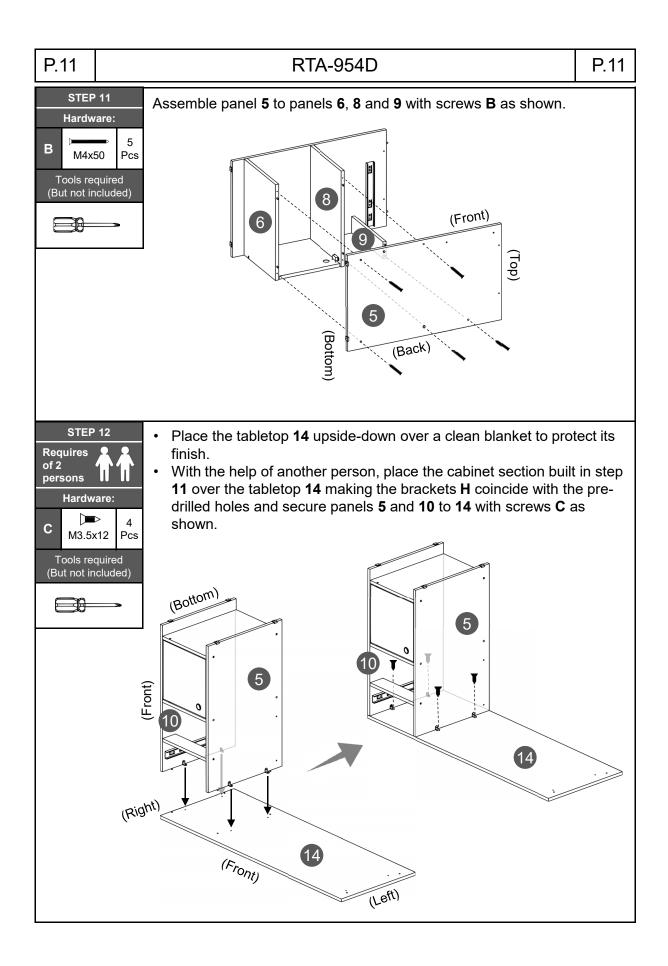

If the hole still appears to be too small,<br>carefully pierce the laminate to reveal the<br>hole's actual size.                                                        |  |  |  |  |  |
| Make sure you<br>understand which<br>hardware will be used on<br>each step. Using the<br>wrong size of screw, bolt<br>or pin might strip the<br>threads or cause damage<br>to the part in which it is<br>being used.                                        |                                                                                                                                                                                                                                                                                                                                       |  |  |  |  |  |

P.5























#### RTA-954D

#### CARE, MAINTENANCE AND SAFETY WARNINGS:





- Do not exceed the indicated weight limits.
- Do not expose the surfaces to direct sunlight or to extreme environmental conditions.
- Clean the surfaces preferable with a clean cloth damped in a solution of mild soap and water, then dry with a clean towel.
- Do not use solvents or abrasive materials to clean the unit.
- If you decide to use a cleaning agent, test first on an area hidden from view such as underneath the tabletop.
- Do not sit on the unit or lean against it.
- Do not allow small children to play under or over the unit.
- Do not allow small children to reach inside the drawers or compartments without your supervision.
- Do not pull, push or drag the unit to move it for more than 1 feet. The unit must