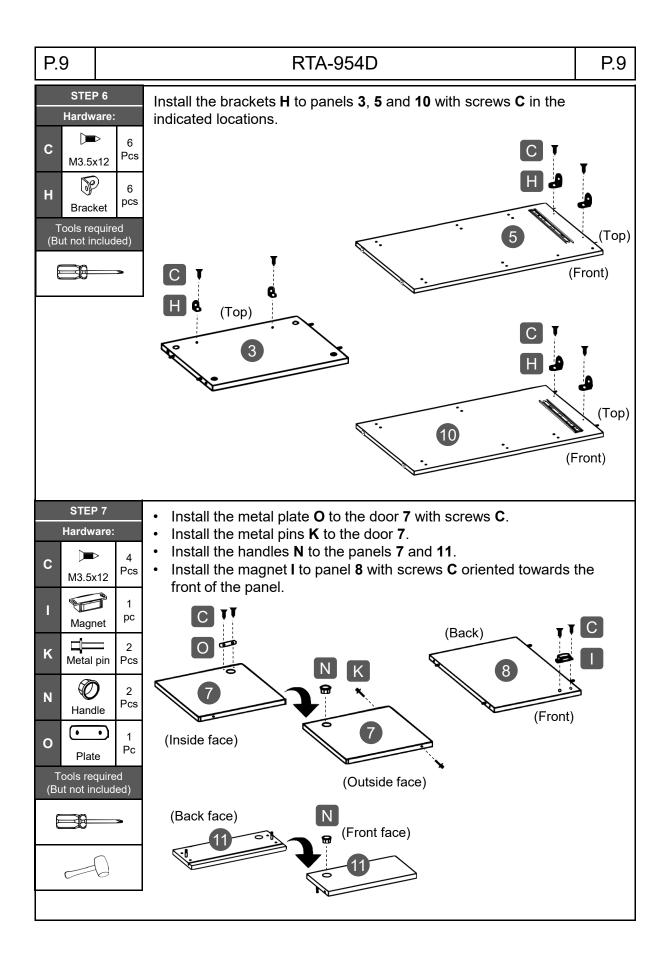

le. If the hole still appears to be too small,<br>carefully pierce the laminate to reveal the<br>hole's actual size.                                                        |  |  |  |  |  |
| Make sure you<br>understand which<br>hardware will be used on<br>each step. Using the<br>wrong size of screw, bolt<br>or pin might strip the<br>threads or cause damage<br>to the part in which it is<br>being used.                                        |                                                                                                                                                                                                                                                                                                                                       |  |  |  |  |  |

P.5























#### RTA-954D

#### CARE, MAINTENANCE AND SAFETY WARNINGS:





- Do not exceed the indicated weight limits.
- Do not expose the surfaces to direct sunlight or to extreme environmental conditions.
- Clean the surfaces preferable with a clean cloth damped in a solution of mild soap and water, then dry with a clean towel.
- Do not use solvents or abrasive materials to clean the unit.
- If you decide to use a cleaning agent, test first on an area hidden from view such as underneath the tabletop.
- Do not sit on the unit or lean against it.
- Do not allow small children to play under or over the unit.
- Do not allow small children to reach inside the drawers or compartments without your supervision.
- Do not pull, push or drag the unit to move it for more than 1 feet. The unit