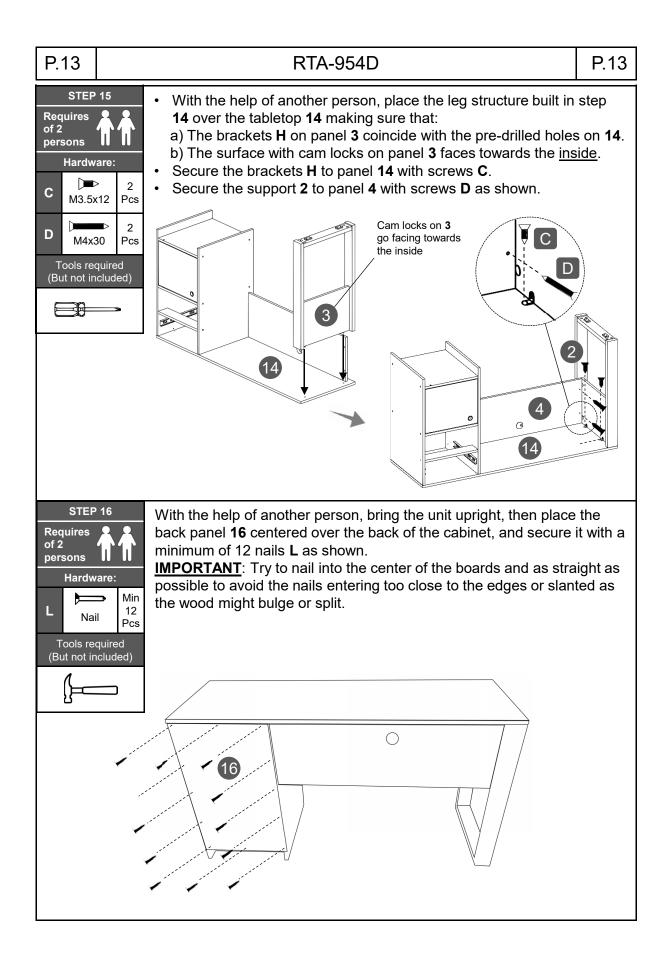

he hole still appears to be too small,<br>carefully pierce the laminate to reveal the<br>hole's actual size.                                                        |  |  |  |  |  |
| Make sure you<br>understand which<br>hardware will be used on<br>each step. Using the<br>wrong size of screw, bolt<br>or pin might strip the<br>threads or cause damage<br>to the part in which it is<br>being used.                                        |                                                                                                                                                                                                                                                                                                                                       |  |  |  |  |  |

P.5























#### RTA-954D

#### CARE, MAINTENANCE AND SAFETY WARNINGS:





- Do not exceed the indicated weight limits.
- Do not expose the surfaces to direct sunlight or to extreme environmental conditions.
- Clean the surfaces preferable with a clean cloth damped in a solution of mild soap and water, then dry with a clean towel.
- Do not use solvents or abrasive materials to clean the unit.
- If you decide to use a cleaning agent, test first on an area hidden from view such as underneath the tabletop.
- Do not sit on the unit or lean against it.
- Do not allow small children to play under or over the unit.
- Do not allow small children to reach inside the drawers or compartments without your supervision.
- Do not pull, push or drag the unit to move it for more than 1 feet. The unit must be