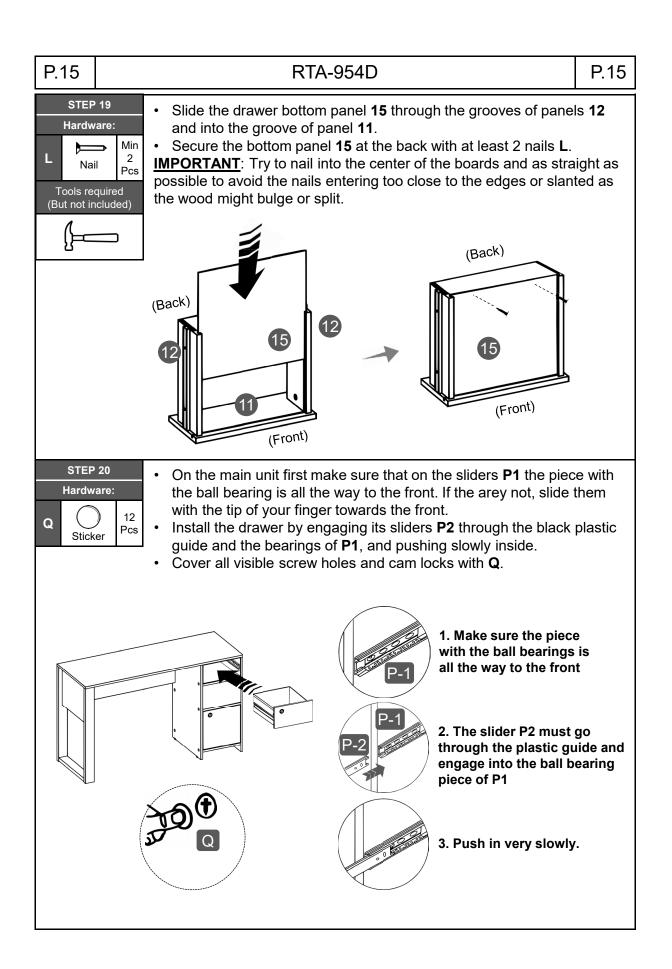

ole still appears to be too small,<br>carefully pierce the laminate to reveal the<br>hole's actual size.                                                        |  |  |  |  |  |
| Make sure you<br>understand which<br>hardware will be used on<br>each step. Using the<br>wrong size of screw, bolt<br>or pin might strip the<br>threads or cause damage<br>to the part in which it is<br>being used.                                        |                                                                                                                                                                                                                                                                                                                                       |  |  |  |  |  |

P.5























#### RTA-954D

#### CARE, MAINTENANCE AND SAFETY WARNINGS:





- Do not exceed the indicated weight limits.
- Do not expose the surfaces to direct sunlight or to extreme environmental conditions.
- Clean the surfaces preferable with a clean cloth damped in a solution of mild soap and water, then dry with a clean towel.
- Do not use solvents or abrasive materials to clean the unit.
- If you decide to use a cleaning agent, test first on an area hidden from view such as underneath the tabletop.
- Do not sit on the unit or lean against it.
- Do not allow small children to play under or over the unit.
- Do not allow small children to reach inside the drawers or compartments without your supervision.
- Do not pull, push or drag the unit to move it for more than 1 feet. The unit must be lift