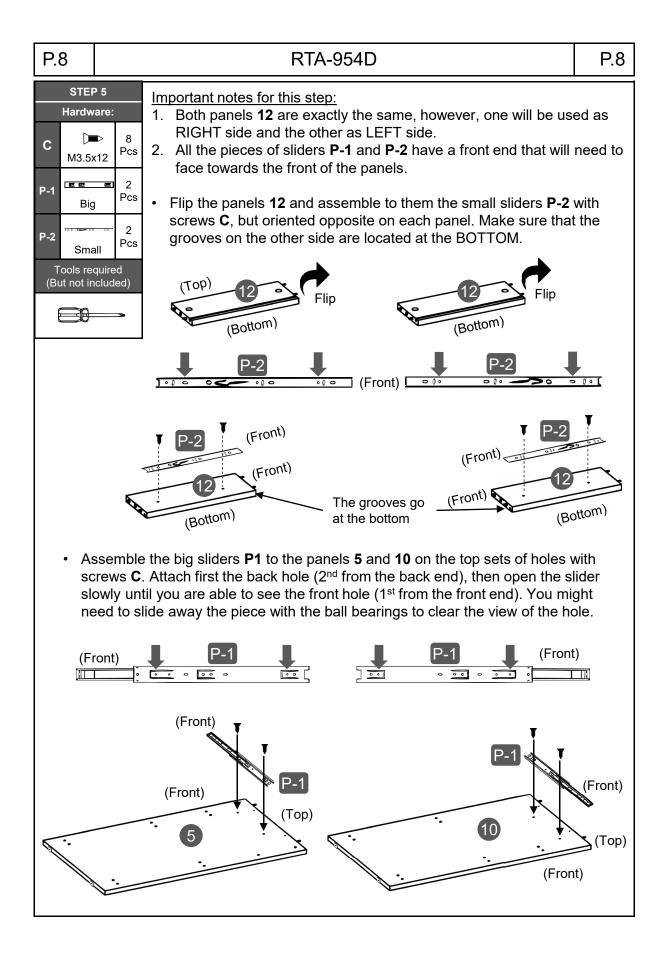

hole. If the hole still appears to be too small,<br>carefully pierce the laminate to reveal the<br>hole's actual size.                                                        |  |  |  |  |  |
| Make sure you<br>understand which<br>hardware will be used on<br>each step. Using the<br>wrong size of screw, bolt<br>or pin might strip the<br>threads or cause damage<br>to the part in which it is<br>being used.                                        |                                                                                                                                                                                                                                                                                                                                       |  |  |  |  |  |

P.5























#### RTA-954D

#### CARE, MAINTENANCE AND SAFETY WARNINGS:





- Do not exceed the indicated weight limits.
- Do not expose the surfaces to direct sunlight or to extreme environmental conditions.
- Clean the surfaces preferable with a clean cloth damped in a solution of mild soap and water, then dry with a clean towel.
- Do not use solvents or abrasive materials to clean the unit.
- If you decide to use a cleaning agent, test first on an area hidden from view such as underneath the tabletop.
- Do not sit on the unit or lean against it.
- Do not allow small children to play under or over the unit.
- Do not allow small children to reach inside the drawers or compartments without your supervision.
- Do not pull, push or drag the unit to move it for more than 1 feet. The uni