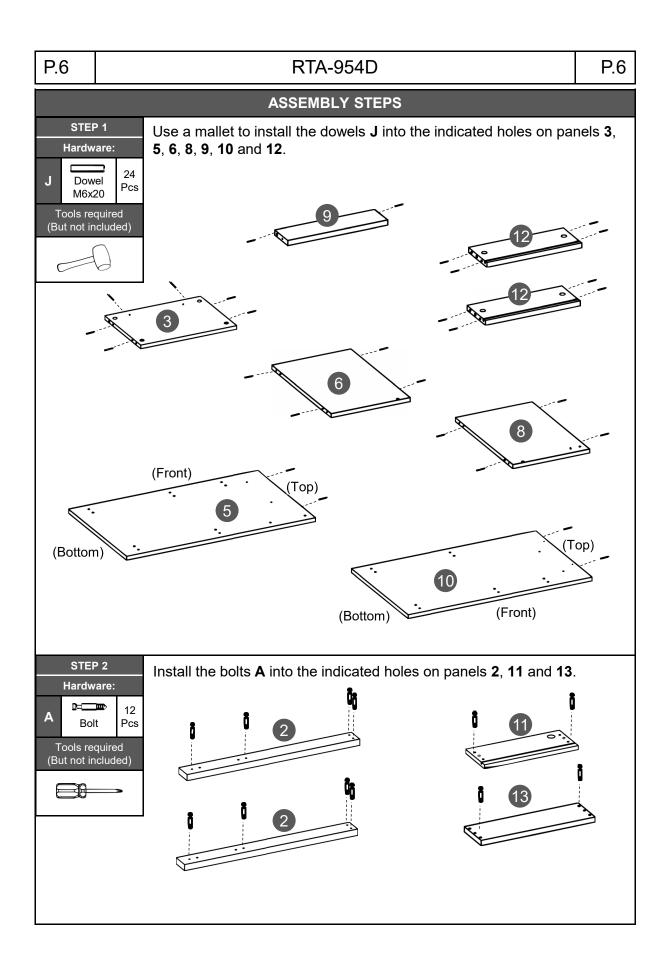

<br>hole. If the hole still appears to be too small,<br>carefully pierce the laminate to reveal the<br>hole's actual size.                                                        |  |  |  |  |  |
| Make sure you<br>understand which<br>hardware will be used on<br>each step. Using the<br>wrong size of screw, bolt<br>or pin might strip the<br>threads or cause damage<br>to the part in which it is<br>being used.                                        |                                                                                                                                                                                                                                                                                                                                       |  |  |  |  |  |

P.5























#### RTA-954D

#### CARE, MAINTENANCE AND SAFETY WARNINGS:





- Do not exceed the indicated weight limits.
- Do not expose the surfaces to direct sunlight or to extreme environmental conditions.
- Clean the surfaces preferable with a clean cloth damped in a solution of mild soap and water, then dry with a clean towel.
- Do not use solvents or abrasive materials to clean the unit.
- If you decide to use a cleaning agent, test first on an area hidden from view such as underneath the tabletop.
- Do not sit on the unit or lean against it.
- Do not allow small children to play under or over the unit.
- Do not allow small children to reach inside the drawers or compartments without your supervision.
- Do not pull, push or drag the unit to move it for more than 1 feet. The