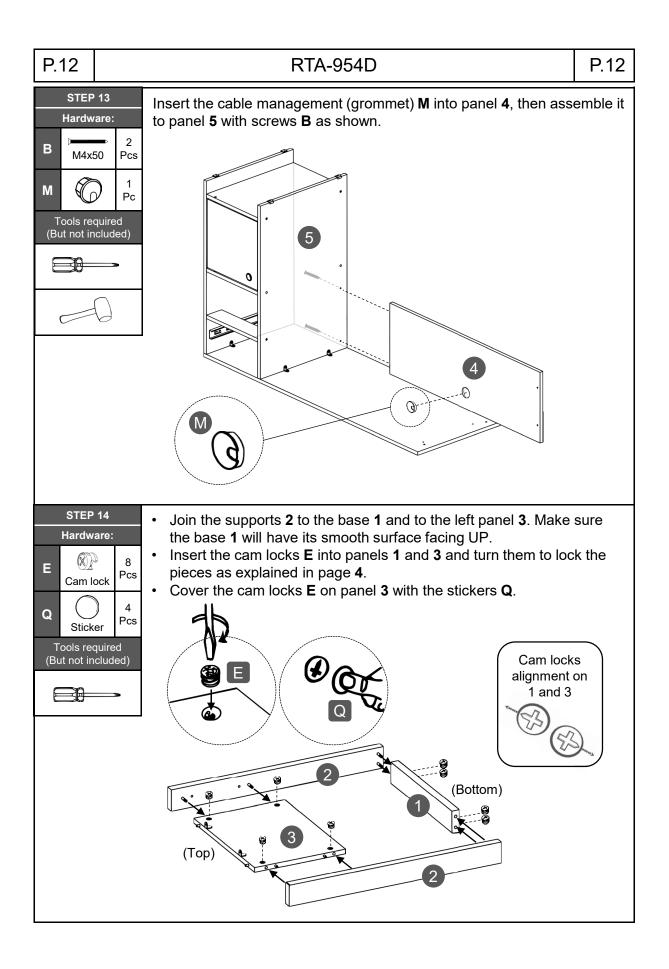

the hole still appears to be too small,<br>carefully pierce the laminate to reveal the<br>hole's actual size.                                                        |  |  |  |  |  |
| Make sure you<br>understand which<br>hardware will be used on<br>each step. Using the<br>wrong size of screw, bolt<br>or pin might strip the<br>threads or cause damage<br>to the part in which it is<br>being used.                                        |                                                                                                                                                                                                                                                                                                                                       |  |  |  |  |  |

P.5























#### RTA-954D

#### CARE, MAINTENANCE AND SAFETY WARNINGS:





- Do not exceed the indicated weight limits.
- Do not expose the surfaces to direct sunlight or to extreme environmental conditions.
- Clean the surfaces preferable with a clean cloth damped in a solution of mild soap and water, then dry with a clean towel.
- Do not use solvents or abrasive materials to clean the unit.
- If you decide to use a cleaning agent, test first on an area hidden from view such as underneath the tabletop.
- Do not sit on the unit or lean against it.
- Do not allow small children to play under or over the unit.
- Do not allow small children to reach inside the drawers or compartments without your supervision.
- Do not pull, push or drag the unit to move it for more than 1 feet. The unit must b