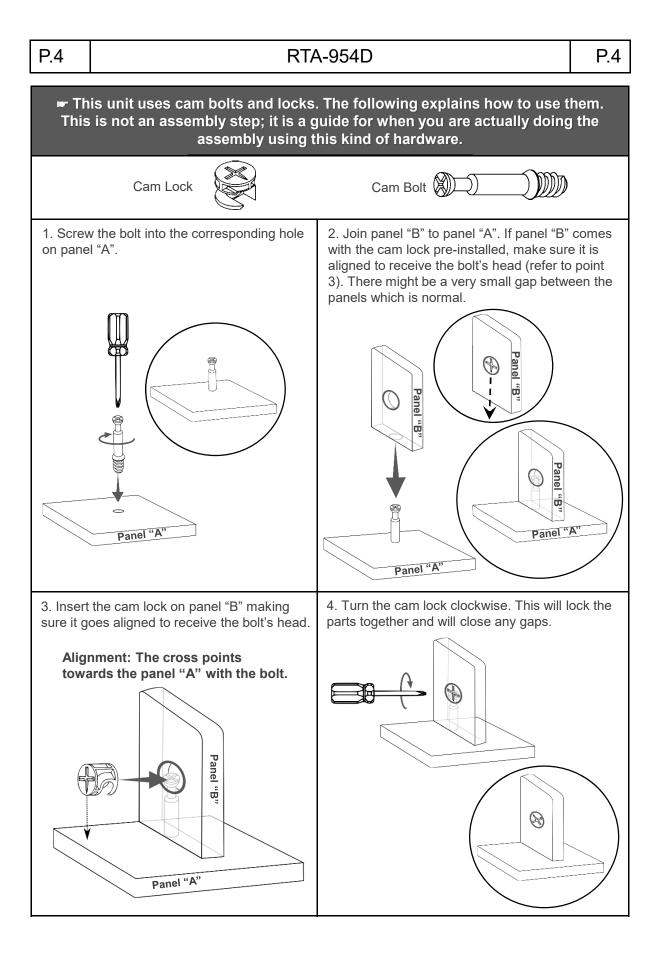

#### RTA-954D

| BEFORE YOU START THE ASSEMBLY, PLEASE READ THE FOLLOWING TIPS AND WARNINGS.                                                                                                                                                                                 |                                                                                                                                                                                                                                                                                                                                       |  |  |  |  |  |
|-------------------------------------------------------------------------------------------------------------------------------------------------------------------------------------------------------------------------------------------------------------|---------------------------------------------------------------------------------------------------------------------------------------------------------------------------------------------------------------------------------------------------------------------------------------------------------------------------------------|--|--|--|--|--|
| • Do a quick inventory<br>to make sure the package<br>contains all the parts and<br>hardware listed in the<br>assembly instructions.                                                                                                                        | To avoid<br>misalignments, always<br>leave the screws loose<br>and tighten them until<br>all pieces are<br>positioned correctly.                                                                                                                                                                                                      |  |  |  |  |  |
| 2 Missing, damaged<br>and defective parts can<br>be replaced at no cost<br>to you. Please refer to<br>the last pages on this<br>manual.                                                                                                                     | On not overtighten<br>or force the screws as<br>they might break, strip,<br>damage the threads of<br>the holes or get stuck<br>inside the part.                                                                                                                                                                                       |  |  |  |  |  |
| <ul> <li>The replacement parts service is limited to the 48 contiguous United States.</li> <li>If you reside in Alaska, Hawaii, Puerto Rico, U.S. territories or other countries, please contact the supplier from where the unit was purchased.</li> </ul> | Sometimes the laminate might cover<br>partially or entirely the hole on a panel. If there<br>is no visible hole for the screw, pass and press<br>the tip of your finger over the area where the<br>hole should be located to feel the indentation,<br>and once found, carefully pierce the laminate to<br>reveal the hole underneath. |  |  |  |  |  |
| <ul> <li>If during assembly you find an issue or need clarification, please contact our Customer Service for assistance. Please refer to the last pages on this manual.</li> </ul>                                                                          |                                                                                                                                                                                                                                                                                                                                       |  |  |  |  |  |
| • On each step read the instructions and analyze the illustrations thoroughly before proceeding to do the assembly.                                                                                                                                         | If the hole seems too small for the screw,<br>first make sure you are using the correct size of<br>screw and that it's been installed in the correct<br>hole. If the hole still appears to be too small,<br>carefully pierce the laminate to reveal the<br>hole's actual size.                                                        |  |  |  |  |  |
| Make sure you<br>understand which<br>hardware will be used on<br>each step. Using the<br>wrong size of screw, bolt<br>or pin might strip the<br>threads or cause damage<br>to the part in which it is<br>being used.                                        |                                                                                                                                                                                                                                                                                                                                       |  |  |  |  |  |