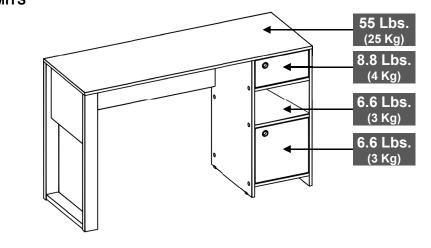

#### CARE, MAINTENANCE AND SAFETY WARNINGS:

- Do not exceed the indicated weight limits.
- Do not expose the surfaces to direct sunlight or to extreme environmental conditions.
- Clean the surfaces preferable with a clean cloth damped in a solution of mild soap and water, then dry with a clean towel.
- Do not use solvents or abrasive materials to clean the unit.
- If you decide to use a cleaning agent, test first on an area hidden from view such as underneath the tabletop.
- Do not sit on the unit or lean against it.
- Do not allow small children to play under or over the unit.
- Do not allow small children to reach inside the drawers or compartments without your supervision.
- Do not pull, push or drag the unit to move it for more than 1 feet. The unit must be lifted by at least 2 persons when moving in the same or adjacent rooms.
- Before moving the unit, make sure to secure or remove any object that is heavy or might fall off.
- When lifting the unit, use both hands and bend your knees, not your backs.
- When transporting the unit to places far away, protect and secure the unit to avoid damage in transit.
- Shall any part of the unit become defective during the warranty period, replacement parts might be available to you at no charge. Please refer to the last pages on this manual.
- The warranty does not extend to regular wear and tear, nor the manufacturer assumes liability for damages or consequences due to accidents, incorrect assembly, negligence, improper use, modifications, or not heeding the above warnings.