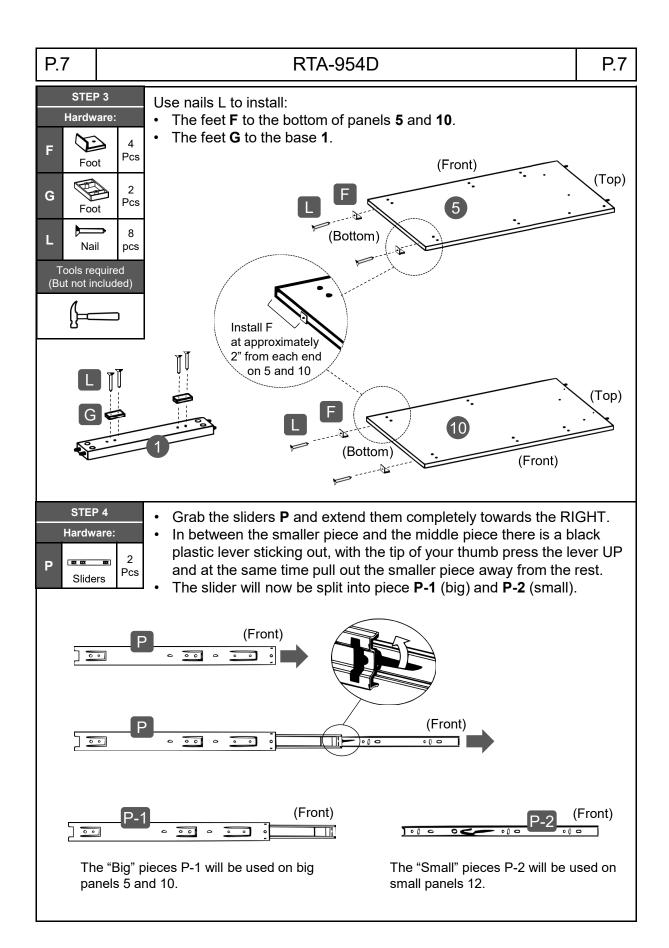

r>hole. If the hole still appears to be too small,<br>carefully pierce the laminate to reveal the<br>hole's actual size.                                                        |  |  |  |  |  |
| Make sure you<br>understand which<br>hardware will be used on<br>each step. Using the<br>wrong size of screw, bolt<br>or pin might strip the<br>threads or cause damage<br>to the part in which it is<br>being used.                                        |                                                                                                                                                                                                                                                                                                                                       |  |  |  |  |  |

P.5























#### RTA-954D

#### CARE, MAINTENANCE AND SAFETY WARNINGS:





- Do not exceed the indicated weight limits.
- Do not expose the surfaces to direct sunlight or to extreme environmental conditions.
- Clean the surfaces preferable with a clean cloth damped in a solution of mild soap and water, then dry with a clean towel.
- Do not use solvents or abrasive materials to clean the unit.
- If you decide to use a cleaning agent, test first on an area hidden from view such as underneath the tabletop.
- Do not sit on the unit or lean against it.
- Do not allow small children to play under or over the unit.
- Do not allow small children to reach inside the drawers or compartments without your supervision.
- Do not pull, push or drag the unit to move it for more than 1 feet. The u