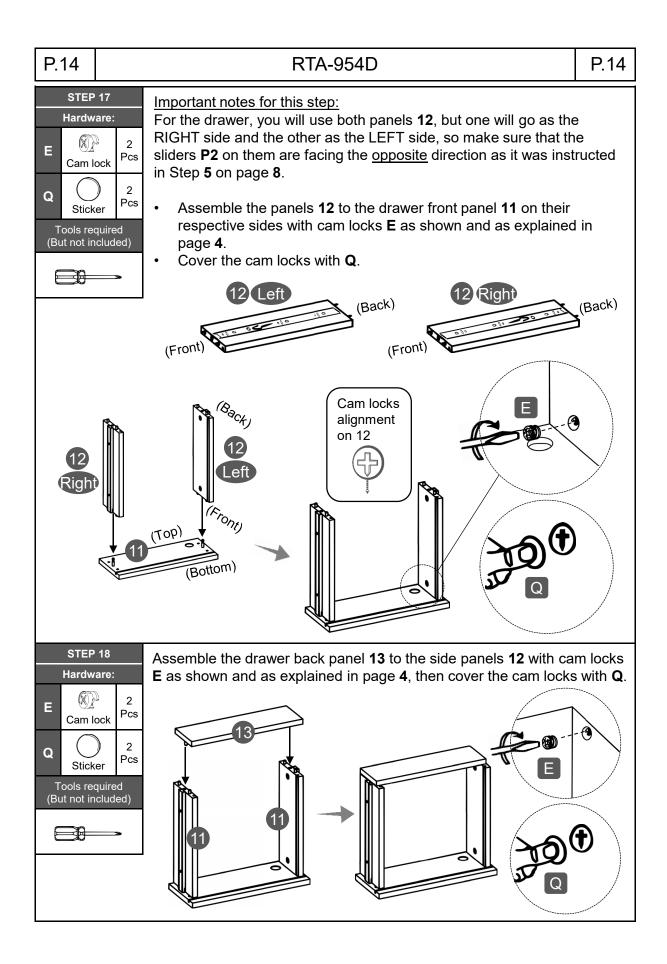

hole still appears to be too small,<br>carefully pierce the laminate to reveal the<br>hole's actual size.                                                        |  |  |  |  |  |
| Make sure you<br>understand which<br>hardware will be used on<br>each step. Using the<br>wrong size of screw, bolt<br>or pin might strip the<br>threads or cause damage<br>to the part in which it is<br>being used.                                        |                                                                                                                                                                                                                                                                                                                                       |  |  |  |  |  |

P.5























#### RTA-954D

#### CARE, MAINTENANCE AND SAFETY WARNINGS:





- Do not exceed the indicated weight limits.
- Do not expose the surfaces to direct sunlight or to extreme environmental conditions.
- Clean the surfaces preferable with a clean cloth damped in a solution of mild soap and water, then dry with a clean towel.
- Do not use solvents or abrasive materials to clean the unit.
- If you decide to use a cleaning agent, test first on an area hidden from view such as underneath the tabletop.
- Do not sit on the unit or lean against it.
- Do not allow small children to play under or over the unit.
- Do not allow small children to reach inside the drawers or compartments without your supervision.
- Do not pull, push or drag the unit to move it for more than 1 feet. The unit must be li