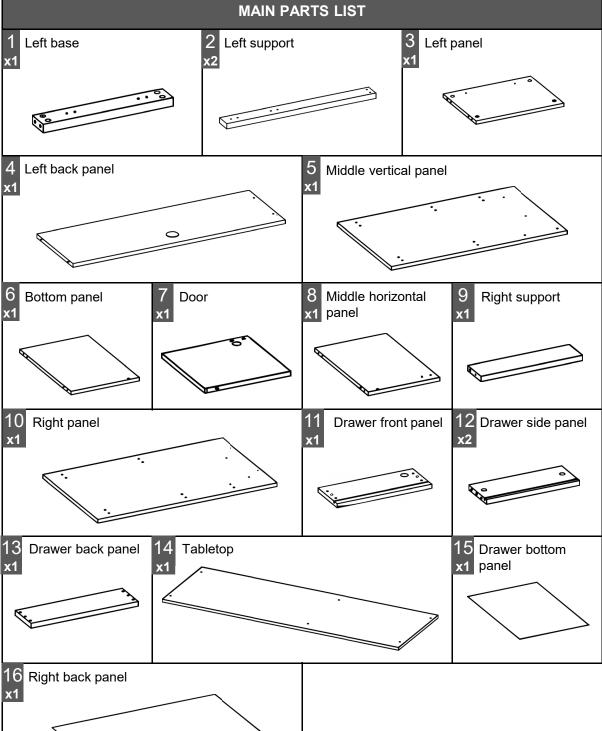

#### RTA-954D

MAIN PARTS LAYOUT (FOR REFERENCE): (13) (12-R) (14) 1 (11) 0 (12-L) Z (09) (04) (10) 05 08 (03) (16) 0 02) (07 (02) 06 0

| LIST OF INCLUDED HARDWARE |     |                           |                                                                                                                                                                                                                                                                                                                                                                                                                                                                                                                                                                                                                                                                                                                                                                                                                                                                                                                                                                                                                                                                                                                                                                                                                                                                                                                                                                                                                                                                                                                                                                                                                                                                                                                                                                                                                                                                                                                                                                                                                                                                                                                                |  |      |     |                          |            |
|---------------------------|-----|---------------------------|--------------------------------------------------------------------------------------------------------------------------------------------------------------------------------------------------------------------------------------------------------------------------------------------------------------------------------------------------------------------------------------------------------------------------------------------------------------------------------------------------------------------------------------------------------------------------------------------------------------------------------------------------------------------------------------------------------------------------------------------------------------------------------------------------------------------------------------------------------------------------------------------------------------------------------------------------------------------------------------------------------------------------------------------------------------------------------------------------------------------------------------------------------------------------------------------------------------------------------------------------------------------------------------------------------------------------------------------------------------------------------------------------------------------------------------------------------------------------------------------------------------------------------------------------------------------------------------------------------------------------------------------------------------------------------------------------------------------------------------------------------------------------------------------------------------------------------------------------------------------------------------------------------------------------------------------------------------------------------------------------------------------------------------------------------------------------------------------------------------------------------|--|------|-----|--------------------------|------------|
| PART                      | QTY | ITEM                      |                                                                                                                                                                                                                                                                                                                                                                                                                                                                                                                                                                                                                                                                                                                                                                                                                                                                                                                                                                                                                                                                                                                                                                                                                                                                                                                                                                                                                                                                                                                                                                                                                                                                                                                                                                                                                                                                                                                                                                                                                                                                                                                                |  | PART | QTY | ITEM                     |            |
| A                         | 12  | Bolt                      |                                                                                                                                                                                                                                                                                                                                                                                                                                                                                                                                                                                                                                                                                                                                                                                                                                                                                                                                                                                                                                                                                                                                                                                                                                                                                                                                                                                                                                                                                                                                                                                                                                                                                                                                                                                                                                                                                                                                                                                                                                                                                                                                |  | J    | 28  | Wooden dowel<br>M6x30    |            |
| В                         | 12  | M4x50                     |                                                                                                                                                                                                                                                                                                                                                                                                                                                                                                                                                                                                                                                                                                                                                                                                                                                                                                                                                                                                                                                                                                                                                                                                                                                                                                                                                                                                                                                                                                                                                                                                                                                                                                                                                                                                                                                                                                                                                                                                                                                                                                                                |  | к    | 2   | Metal pin                |            |
| С                         | 24  | M3.5x12                   |                                                                                                                                                                                                                                                                                                                                                                                                                                                                                                                                                                                                                                                                                                                                                                                                                                                                                                                                                                                                                                                                                                                                                                                                                                                                                                                                                                                                                                                                                                                                                                                                                                                                                                                                                                                                                                                                                                                                                                                                                                                                                                                                |  | L    | 32  | Nail 10mm                |            |
| D                         | 2   | M4x30                     |                                                                                                                                                                                                                                                                                                                                                                                                                                                                                                                                                                                                                                                                                                                                                                                                                                                                                                                                                                                                                                                                                                                                                                                                                                                                                                                                                                                                                                                                                                                                                                                                                                                                                                                                                                                                                                                                                                                                                                                                                                                                                                                                |  | М    | 1   | Cable<br>management      |            |
| Е                         | 12  | Cam lock                  |                                                                                                                                                                                                                                                                                                                                                                                                                                                                                                                                                                                                                                                                                                                                                                                                                                                                                                                                                                                                                                                                                                                                                                                                                                                                                                                                                                                                                                                                                                                                                                                                                                                                                                                                                                                                                                                                                                                                                                                                                                                                                                                                |  |      |     | (grommet)                |            |
| F                         | 4   | Plastic foot<br>15x25mm   | A                                                                                                                                                                                                                                                                                                                                                                                                                                                                                                                                                                                                                                                                                                                                                                                                                                                                                                                                                                                                                                                                                                                                                                                                                                                                                                                                                                                                                                                                                                                                                                                                                                                                                                                                                                                                                                                                                                                                                                                                                                                                                                                              |  | N    | 2   | Handle                   | Ø          |
| G                         | 2   | Plastic foot<br>43x24x7mm | E Contraction of the second se |  | 0    | 1   | Metal plate<br>25x15mm   | •••        |
| н                         | 6   | Metal bracket             | P                                                                                                                                                                                                                                                                                                                                                                                                                                                                                                                                                                                                                                                                                                                                                                                                                                                                                                                                                                                                                                                                                                                                                                                                                                                                                                                                                                                                                                                                                                                                                                                                                                                                                                                                                                                                                                                                                                                                                                                                                                                                                                                              |  | Р    | 2   | Drawer slider            |            |
| I                         | 1   | Magnet                    | ,                                                                                                                                                                                                                                                                                                                                                                                                                                                                                                                                                                                                                                                                                                                                                                                                                                                                                                                                                                                                                                                                                                                                                                                                                                                                                                                                                                                                                                                                                                                                                                                                                                                                                                                                                                                                                                                                                                                                                                                                                                                                                                                              |  | Q    | 20  | Self-adhesive<br>sticker | $\bigcirc$ |
|                           |     |                           |                                                                                                                                                                                                                                                                                                                                                                                                                                                                                                                                                                                                                                                                                                                                                                                                                                                                                                                                                                                                                                                                                                                                                                                                                                                                                                                                                                                                                                                                                                                                                                                                                                                                                                                                                                                                                                                                                                                                                                                                                                                                                                                                |  |      |     |                          |            |