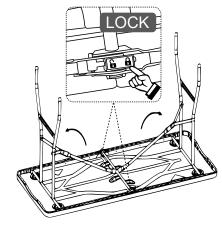

#### INSTRUCTIONS FOR SETTING UP AND FOLDING THE TABLE:

1. Open and unfold completely.

3. Flip the table upright and move the rings to the center of the Y-shaped supports to secure the legs.

2. **FIRST** press the switch in the middle to *LOCK*, **THEN** unfold the legs one at a time making sure the Y-shaped supports are fully stretched.