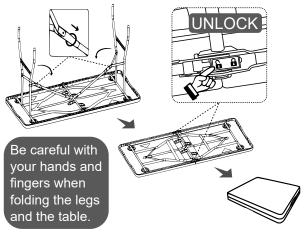

To store the table, **FIRST** flip it upside-down, **THEN** move the rings away from the center of the Y-shaped supports and fold the legs. **LASTLY**, press the switch to **UNLOCK** and fold the table ready for storage.