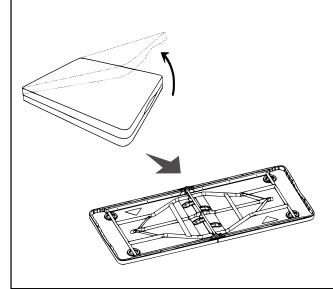

#### INSTRUCTIONS FOR SETTING UP AND FOLDING THE TABLE:

1. Open and unfold completely.

3. Flip the table upright and move the rings to the center of the Y-shaped supports to secure the legs.

2. **FIRST** press the switch in the middle to *LOCK*, **THEN** unfold the legs one at a time making sure the Y-shaped supports are fully stretched.