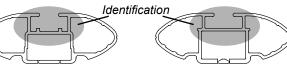

## **IDENTIFICATION CHART**

|                   |       |          |                                 | VA crossbar                    |                                         | AERO crossbar                           |                                  | ar l                             | EURO crossbar                  |                               | HD crossbar                             |                                         |                                  |                                  |
|-------------------|-------|----------|---------------------------------|--------------------------------|-----------------------------------------|-----------------------------------------|----------------------------------|----------------------------------|--------------------------------|-------------------------------|-----------------------------------------|-----------------------------------------|----------------------------------|----------------------------------|
|                   |       |          | FRONT CROSSBAR                  |                                |                                         |                                         |                                  |                                  | REAR CROSSBAR                  |                               |                                         |                                         |                                  |                                  |
|                   |       |          |                                 |                                | VA                                      | AERO<br>EURO                            | HD                               | Part I                           |                                |                               | VA                                      | AERO<br>EURO                            | ₩<br>HD                          |                                  |
| Vehicle           | Date  | Crossbar | Front<br>Right<br>Pad/<br>Clamp | Front<br>Left<br>Pad/<br>Clamp | Measurement<br>strip length<br>per side | Measurement<br>strip length<br>per side | Measurement<br>Distance<br>( x ) | Foot plate<br>arrow<br>direction | Rear<br>Right<br>Pad/<br>Clamp | Rear<br>Left<br>Pad/<br>Clamp | Measurement<br>strip length<br>per side | Measurement<br>strip length<br>per side | Measurement<br>Distance<br>( x ) | Foot plate<br>arrow<br>direction |
| BMW X3 F25<br>SUV | 2011- | 1260mm   |                                 | 142696<br>SUB0380              | 184mm                                   | 71mm                                    | 1016mm / 40"                     | OUT                              | 142699<br>SUB0380              | 142698<br>SUB0380             | 173mm                                   | 60mm                                    | 994mm /<br>39,9/64"              | OUT                              |
|                   |       |          | Arrow<br>OUT                    |                                |                                         |                                         |                                  |                                  |                                | Arrow<br>OUT                  |                                         |                                         | 33,3,01                          |                                  |
|                   |       |          |                                 |                                |                                         |                                         |                                  |                                  |                                |                               |                                         |                                         |                                  |                                  |
|                   |       |          |                                 |                                |                                         |                                         |                                  |                                  |                                |                               |                                         |                                         |                                  |                                  |
|                   |       |          |                                 |                                |                                         |                                         |                                  |                                  |                                |                               |                                         |                                         |                                  |                                  |
|                   |       |          |                                 |                                |                                         |                                         |                                  |                                  |                                |                               |                                         |                                         |                                  |                                  |
|                   |       |          |                                 |                                |                                         |                                         |                                  |                                  |                                |                               |                                         |                                         |                                  |                                  |
|                   |       |          |                                 |                                |                                         |                                         |                                  |                                  |                                |                               |                                         |                                         |                                  |                                  |
|                   |       |          |                                 |                                |                                         |                                         |                                  |                                  |                                |                               |                                         |                                         |                                  |                                  |
|                   |       |          |                                 |                                |                                         |                                         |                                  |                                  |                                |                               |                                         |                                         |                                  |                                  |
|                   |       |          |                                 |                                |                                         |                                         |                                  |                                  |                                |                               |                                         |                                         |                                  |                                  |