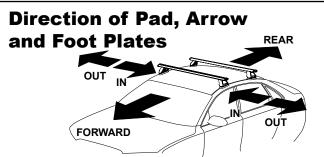

## **IDENTIFICATION CHART**

|                   |       |          |                                 | VA crossbar                    |                                         | AERO crossbar                           |                                  | ar l                             | EURO crossbar                  |                               | HD crossbar                             |                                         |                                  |                                  |
|-------------------|-------|----------|---------------------------------|--------------------------------|-----------------------------------------|-----------------------------------------|----------------------------------|----------------------------------|--------------------------------|-------------------------------|-----------------------------------------|-----------------------------------------|----------------------------------|----------------------------------|
|                   |       |          | FRONT CROSSBAR                  |                                |                                         |                                         |                                  |                                  | REAR CROSSBAR                  |                               |                                         |                                         |                                  |                                  |
|                   |       |          |                                 |                                | VA                                      | AERO<br>EURO                            | HD                               | Part I                           |                                |                               | VA                                      | AERO<br>EURO                            | ₩<br>HD                          |                                  |
| Vehicle           | Date  | Crossbar | Front<br>Right<br>Pad/<br>Clamp | Front<br>Left<br>Pad/<br>Clamp | Measurement<br>strip length<br>per side | Measurement<br>strip length<br>per side | Measurement<br>Distance<br>( x ) | Foot plate<br>arrow<br>direction | Rear<br>Right<br>Pad/<br>Clamp | Rear<br>Left<br>Pad/<br>Clamp | Measurement<br>strip length<br>per side | Measurement<br>strip length<br>per side | Measurement<br>Distance<br>( x ) | Foot plate<br>arrow<br>direction |
| BMW X3 F25<br>SUV | 2011- | 1260mm   |                                 | 142696<br>SUB0380              | 184mm                                   | 71mm                                    | 1016mm / 40"                     | OUT                              | 142699<br>SUB0380              | 142698<br>SUB0380             | 173mm                                   | 60mm                                    | 994mm /<br>39,9/64"              | OUT                              |
|                   |       |          | Arrow<br>OUT                    |                                |                                         |                                         |                                  |                                  |                                | Arrow<br>OUT                  |                                         |                                         | 33,3,01                          |                                  |
|                   |       |          |                                 |                                |                                         |                                         |                                  |                                  |                                |                               |                                         |                                         |                                  |                                  |
|                   |       |          |                                 |                                |                                         |                                         |                                  |                                  |                                |                               |                                         |                                         |                                  |                                  |
|                   |       |          |                                 |                                |                                         |                                         |                                  |                                  |                                |                               |                                         |                                         |                                  |                                  |
|                   |       |          |                                 |                                |                                         |                                         |                                  |                                  |                                |                               |                                         |                                         |                                  |                                  |
|                   |       |          |                                 |                                |                                         |                                         |                                  |                                  |                                |                               |                                         |                                         |                                  |                                  |
|                   |       |          |                                 |                                |                                         |                                         |                                  |                                  |                                |                               |                                         |                                         |                                  |                                  |
|                   |       |          |                                 |                                |                                         |                                         |                                  |                                  |                                |                               |                                         |                                         |                                  |                                  |
|                   |       |          |                                 |                                |                                         |                                         |                                  |                                  |                                |                               |                                         |                                         |                                  |                                  |
|                   |       |          |                                 |                                |                                         |                                         |                                  |                                  |                                |                               |                                         |                                         |                                  |                                  |