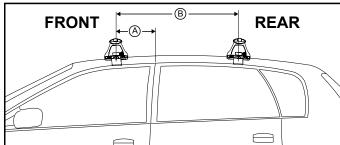

## DK295 Rhino-Rack VA, Aero, Euro & HD crossbar instruction

Measurement A: CENTRE of door jamb to CENTRE arrow of leg foot plate.

Measurement B: CENTRE of Front leg foot plate arrow to CENTRE of Rear leg foot plate arrow.

| VEHICLE        | Date  | Measurement A    | Measurement B     | Load Rating (includes racks 5kg/<br>11lbs) |
|----------------|-------|------------------|-------------------|--------------------------------------------|
| BMW X3 F25 SUV | 2011- | 240mm / 9,29/64" | 750mm / 29,17/32" | 75kg / 165lbs                              |
|                |       |                  |                   |                                            |
|                |       |                  |                   |                                            |
|                |       |                  |                   |                                            |
|                |       |                  |                   |                                            |
|                |       |                  |                   |                                            |