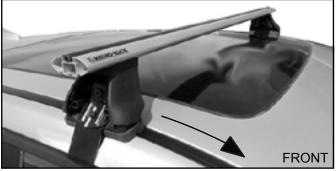

## **IDENTIFICATION CHART**

|                   |       |          |                                 | VA crossbar                    |                                         | AERO crossbar                           |                                  | ar l                             | EURO crossbar                  |                               | HD crossbar                             |                                         |                                  |                                  |
|-------------------|-------|----------|---------------------------------|--------------------------------|-----------------------------------------|-----------------------------------------|----------------------------------|----------------------------------|--------------------------------|-------------------------------|-----------------------------------------|-----------------------------------------|----------------------------------|----------------------------------|
|                   |       |          | FRONT CROSSBAR                  |                                |                                         |                                         |                                  |                                  | REAR CROSSBAR                  |                               |                                         |                                         |                                  |                                  |
|                   |       |          |                                 |                                | VA                                      | AERO<br>EURO                            | HD                               | Part I                           |                                |                               | VA                                      | AERO<br>EURO                            | ₩<br>HD                          |                                  |
| Vehicle           | Date  | Crossbar | Front<br>Right<br>Pad/<br>Clamp | Front<br>Left<br>Pad/<br>Clamp | Measurement<br>strip length<br>per side | Measurement<br>strip length<br>per side | Measurement<br>Distance<br>( x ) | Foot plate<br>arrow<br>direction | Rear<br>Right<br>Pad/<br>Clamp | Rear<br>Left<br>Pad/<br>Clamp | Measurement<br>strip length<br>per side | Measurement<br>strip length<br>per side | Measurement<br>Distance<br>( x ) | Foot plate<br>arrow<br>direction |
| BMW X3 F25<br>SUV | 2011- | 1260mm   |                                 | 142696<br>SUB0380              | 184mm                                   | 71mm                                    | 1016mm / 40"                     | OUT                              | 142699<br>SUB0380              | 142698<br>SUB0380             | 173mm                                   | 60mm                                    | 994mm /<br>39,9/64"              | OUT                              |
|                   |       |          | Arrow<br>OUT                    |                                |                                         |                                         |                                  |                                  |                                | Arrow<br>OUT                  |                                         |                                         | 33,3,01                          |                                  |
|                   |       |          |                                 |                                |                                         |                                         |                                  |                                  |                                |                               |                                         |                                         |                                  |                                  |
|                   |       |          |                                 |                                |                                         |                                         |                                  |                                  |                                |                               |                                         |                                         |                                  |                                  |
|                   |       |          |                                 |                                |                                         |                                         |                                  |                                  |                                |                               |                                         |                                         |                                  |                                  |
|                   |       |          |                                 |                                |                                         |                                         |                                  |                                  |                                |                               |                                         |                                         |                                  |                                  |
|                   |       |          |                                 |                                |                                         |                                         |                                  |                                  |                                |                               |                                         |                                         |                                  |                                  |
|                   |       |          |                                 |                                |                                         |                                         |                                  |                                  |                                |                               |                                         |                                         |                                  |                                  |
|                   |       |          |                                 |                                |                                         |                                         |                                  |                                  |                                |                               |                                         |                                         |                                  |                                  |
|                   |       |          |                                 |                                |                                         |                                         |                                  |                                  |                                |                               |                                         |                                         |                                  |                                  |
|                   |       |          |                                 |                                |                                         |                                         |                                  |                                  |                                |                               |                                         |                                         |                                  |                                  |