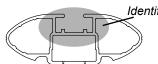

## **IDENTIFICATION CHART**

|                   |       |          |                                 | VA crossbar                    |                                         | AERO crossbar                           |                                  | ar l                             | EURO crossbar                  |                               | HD crossbar                             |                                         |                                  |                                  |
|-------------------|-------|----------|---------------------------------|--------------------------------|-----------------------------------------|-----------------------------------------|----------------------------------|----------------------------------|--------------------------------|-------------------------------|-----------------------------------------|-----------------------------------------|----------------------------------|----------------------------------|
|                   |       |          | FRONT CROSSBAR                  |                                |                                         |                                         |                                  |                                  | REAR CROSSBAR                  |                               |                                         |                                         |                                  |                                  |
|                   |       |          |                                 |                                | VA                                      | AERO<br>EURO                            | HD                               | Part I                           |                                |                               | VA                                      | AERO<br>EURO                            | ₩<br>HD                          |                                  |
| Vehicle           | Date  | Crossbar | Front<br>Right<br>Pad/<br>Clamp | Front<br>Left<br>Pad/<br>Clamp | Measurement<br>strip length<br>per side | Measurement<br>strip length<br>per side | Measurement<br>Distance<br>( x ) | Foot plate<br>arrow<br>direction | Rear<br>Right<br>Pad/<br>Clamp | Rear<br>Left<br>Pad/<br>Clamp | Measurement<br>strip length<br>per side | Measurement<br>strip length<br>per side | Measurement<br>Distance<br>( x ) | Foot plate<br>arrow<br>direction |
| BMW X3 F25<br>SUV | 2011- | 1260mm   |                                 | 142696<br>SUB0380              | 184mm                                   | 71mm                                    | 1016mm / 40"                     | OUT                              | 142699<br>SUB0380              | 142698<br>SUB0380             | 173mm                                   | 60mm                                    | 994mm /<br>39,9/64"              | OUT                              |
|                   |       |          | Arrow<br>OUT                    |                                |                                         |                                         |                                  |                                  |                                | Arrow<br>OUT                  |                                         |                                         | 33,3,01                          |                                  |
|                   |       |          |                                 |                                |                                         |                                         |                                  |                                  |                                |                               |                                         |                                         |                                  |                                  |
|                   |       |          |                                 |                                |                                         |                                         |                                  |                                  |                                |                               |                                         |                                         |                                  |                                  |
|                   |       |          |                                 |                                |                                         |                                         |                                  |                                  |                                |                               |                                         |                                         |                                  |                                  |
|                   |       |          |                                 |                                |                                         |                                         |                                  |                                  |                                |                               |                                         |                                         |                                  |                                  |
|                   |       |          |                                 |                                |                                         |                                         |                                  |                                  |                                |                               |                                         |                                         |                                  |                                  |
|                   |       |          |                                 |                                |                                         |                                         |                                  |                                  |                                |                               |                                         |                                         |                                  |                                  |
|                   |       |          |                                 |                                |                                         |                                         |                                  |                                  |                                |                               |                                         |                                         |                                  |                                  |
|                   |       |          |                                 |                                |                                         |                                         |                                  |                                  |                                |                               |                                         |                                         |                                  |                                  |
|                   |       |          |                                 |                                |                                         |                                         |                                  |                                  |                                |                               |                                         |                                         |                                  |                                  |