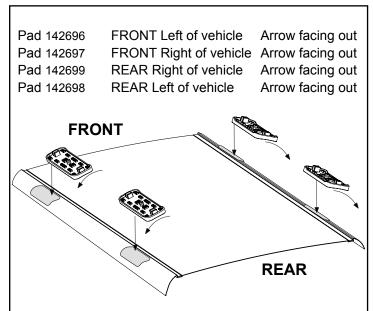

## **IDENTIFICATION CHART**

|                   |       |          |                                 | VA crossbar                    |                                         | AERO crossbar                           |                                  | ar l                             | EURO crossbar                  |                               | HD crossbar                             |                                         |                                  |                                  |
|-------------------|-------|----------|---------------------------------|--------------------------------|-----------------------------------------|-----------------------------------------|----------------------------------|----------------------------------|--------------------------------|-------------------------------|-----------------------------------------|-----------------------------------------|----------------------------------|----------------------------------|
|                   |       |          | FRONT CROSSBAR                  |                                |                                         |                                         |                                  |                                  | REAR CROSSBAR                  |                               |                                         |                                         |                                  |                                  |
|                   |       |          |                                 |                                | VA                                      | AERO<br>EURO                            | HD                               | Part I                           |                                |                               | VA                                      | AERO<br>EURO                            | ₩<br>HD                          |                                  |
| Vehicle           | Date  | Crossbar | Front<br>Right<br>Pad/<br>Clamp | Front<br>Left<br>Pad/<br>Clamp | Measurement<br>strip length<br>per side | Measurement<br>strip length<br>per side | Measurement<br>Distance<br>( x ) | Foot plate<br>arrow<br>direction | Rear<br>Right<br>Pad/<br>Clamp | Rear<br>Left<br>Pad/<br>Clamp | Measurement<br>strip length<br>per side | Measurement<br>strip length<br>per side | Measurement<br>Distance<br>( x ) | Foot plate<br>arrow<br>direction |
| BMW X3 F25<br>SUV | 2011- | 1260mm   |                                 | 142696<br>SUB0380              | 184mm                                   | 71mm                                    | 1016mm / 40"                     | OUT                              | 142699<br>SUB0380              | 142698<br>SUB0380             | 173mm                                   | 60mm                                    | 994mm /<br>39,9/64"              | OUT                              |
|                   |       |          | Arrow<br>OUT                    |                                |                                         |                                         |                                  |                                  |                                | Arrow<br>OUT                  |                                         |                                         | 33,3,01                          |                                  |
|                   |       |          |                                 |                                |                                         |                                         |                                  |                                  |                                |                               |                                         |                                         |                                  |                                  |
|                   |       |          |                                 |                                |                                         |                                         |                                  |                                  |                                |                               |                                         |                                         |                                  |                                  |
|                   |       |          |                                 |                                |                                         |                                         |                                  |                                  |                                |                               |                                         |                                         |                                  |                                  |
|                   |       |          |                                 |                                |                                         |                                         |                                  |                                  |                                |                               |                                         |                                         |                                  |                                  |
|                   |       |          |                                 |                                |                                         |                                         |                                  |                                  |                                |                               |                                         |                                         |                                  |                                  |
|                   |       |          |                                 |                                |                                         |                                         |                                  |                                  |                                |                               |                                         |                                         |                                  |                                  |
|                   |       |          |                                 |                                |                                         |                                         |                                  |                                  |                                |                               |                                         |                                         |                                  |                                  |
|                   |       |          |                                 |                                |                                         |                                         |                                  |                                  |                                |                               |                                         |                                         |                                  |                                  |
|                   |       |          |                                 |                                |                                         |                                         |                                  |                                  |                                |                               |                                         |                                         |                                  |                                  |