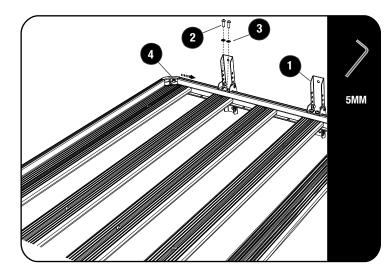

#### **FIT AND SECURE**

2.1

Slide 4 M8 nyloc nuts (item 4) into the side profile as shown and loosely fit the Rotopax side mounting brackets (item 1) with the fasteners shown.

2.2

Fit 2 RotoPax RX-PM Pack mounts to the Rotopax mounting plate (RRAC105). Fasteners are supplied with the RotoPax RX-PM Pack mounts.