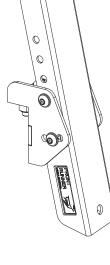

#### **FIT AND SECURE**

2.1

Slide 4 M8 nyloc nuts (item 4) into the side profile as shown and loosely fit the Rotopax side mounting brackets (item 1) with the fasteners shown.

2.2

Fit 2 RotoPax RX-PM Pack mounts to the Rotopax mounting plate (RRAC105). Fasteners are supplied with the RotoPax RX-PM Pack mounts.

2.3

Fit the Rotopax mounting plate to the Rotopax side mounting brackets. Move the side mounting brackets to the desired position before fully tightening all the fasteners.

The brackets angles and height can be adjusted to suit the vehicle.