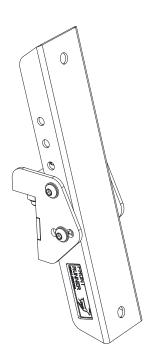

### **GET ORGANIZED**

Here is what you are looking at for RRAC106

| IN THE BOX |     |                             |
|------------|-----|-----------------------------|
| 1          | 2 X | RotoPax Side Mount Brackets |
| 2          | 4 X | M8x20 Button Head           |
| 3          | 4 X | M8x16x1.6ss Flat Washer     |
| 4          | 4 X | M8 Nyloc Nut                |
|            | 1   | l /                         |

#### **FIT AND SECURE**

2.1

Slide 4 M8 nyloc nuts (item 4) into the side profile as shown and loosely fit the Rotopax side mounting brackets (item 1) with the fasteners shown.

2.2

Fit 2 RotoPax RX-PM Pack mounts to the Rotopax mounting plate (RRAC105). Fasteners are supplied with the RotoPax RX-PM Pack mounts.

2.3

Fit the Rotopax mounting plate to the Rotopax side mounting brackets. Move the side mounting brackets to the desired position before fully tightening all the fasteners.

The brackets angles and height can be adjusted to suit the vehicle.