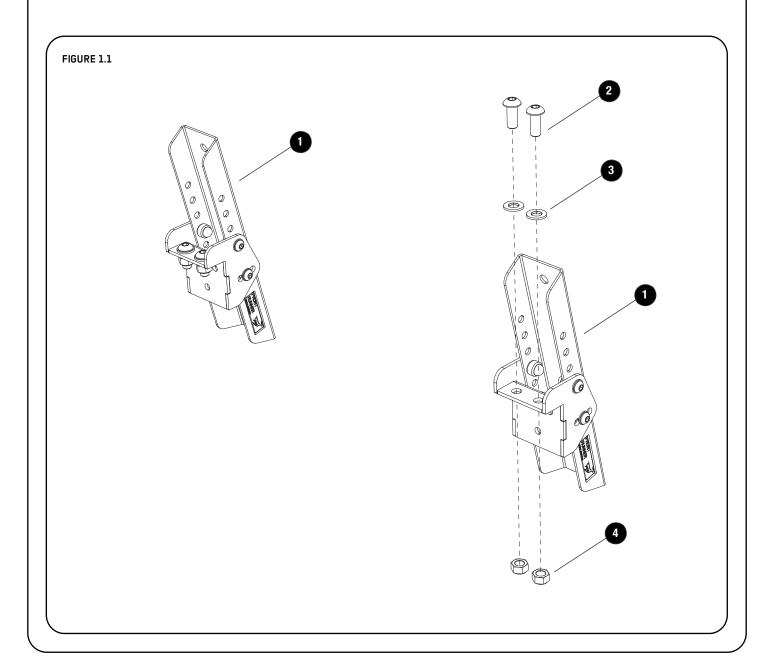

### **GET ORGANIZED**

Here is what you are looking at for RRAC106

| IN THE BOX |     |                             |
|------------|-----|-----------------------------|
| 1          | 2 X | RotoPax Side Mount Brackets |
| 2          | 4 X | M8x20 Button Head           |
| 3          | 4 X | M8x16x1.6ss Flat Washer     |
| 4          | 4 X | M8 Nyloc Nut                |
|            | 1   | l /                         |