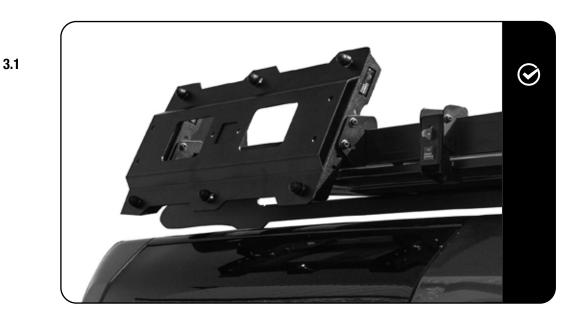

# 3 COMPLETION

Congratulations. You did it. Take a step back and admire your work!