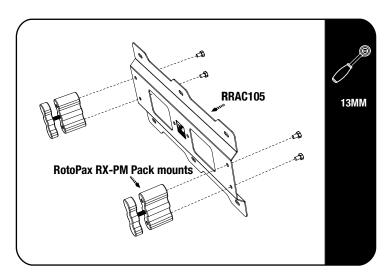

#### **FIT AND SECURE**

2.1

Slide 4 M8 nyloc nuts (item 4) into the side profile as shown and loosely fit the Rotopax side mounting brackets (item 1) with the fasteners shown.

2.2

Fit 2 RotoPax RX-PM Pack mounts to the Rotopax mounting plate (RRAC105). Fasteners are supplied with the RotoPax RX-PM Pack mounts.