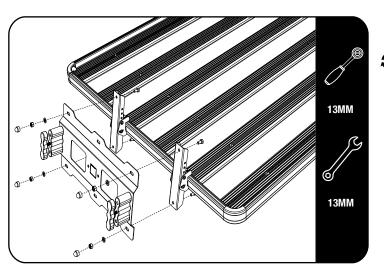

2.3

Fit the Rotopax mounting plate to the Rotopax side mounting brackets. Move the side mounting brackets to the desired position before fully tightening all the fasteners.

The brackets angles and height can be adjusted to suit the vehicle.