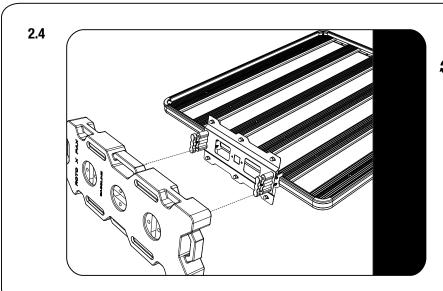

#### **FIT AND SECURE**

2.1

Slide 4 M8 nyloc nuts (item 4) into the side profile as shown and loosely fit the Rotopax side mounting brackets (item 1) with the fasteners shown.

2.2

Fit 2 RotoPax RX-PM Pack mounts to the Rotopax mounting plate (RRAC105). Fasteners are supplied with the RotoPax RX-PM Pack mounts.

2.3

Fit the Rotopax mounting plate to the Rotopax side mounting brackets. Move the side mounting brackets to the desired position before fully tightening all the fasteners.

The brackets angles and height can be adjusted to suit the vehicle.