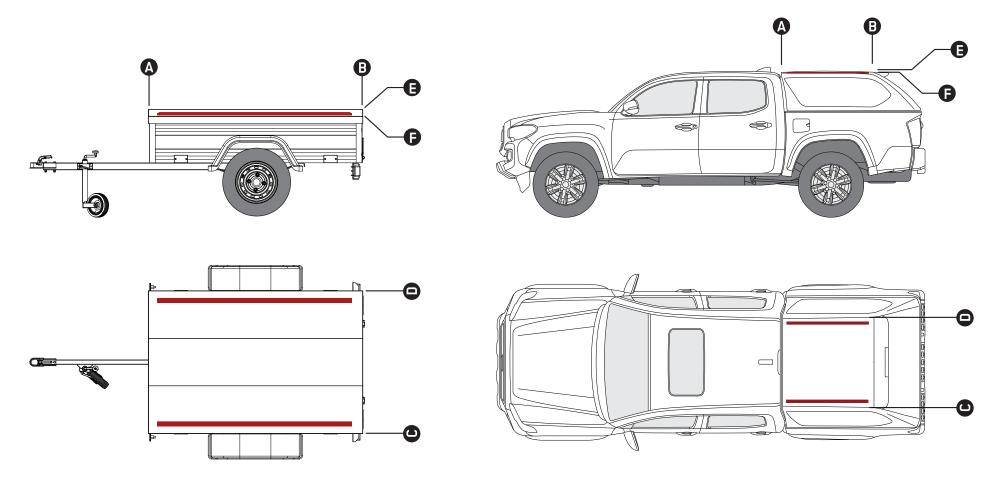

## **MEASURING TIPS**

## FOR CANOPY/CAPS/CAMPER SHELLS AND TRAILERS WITH RIGID TOPS

REQUIRED MEASUREMENTS \*RED LINES INDICATE SUGGESTED TRACK PLACEMENT

A-B MAXIMUM FLAT LENGTH OF CANOPY/CAP OR TRAILER TOP 

CHOOSE RACK LENGTH NO LONGER THAN THIS #

C-D MAXIMUM WIDTH OF CANOPY/CAP OR TRAILER TOP

CHOOSE RACK WIDTH NO WIDER THAN THIS #

CHOOSE RACK WIDTH NO WIDER THAN THIS #

IF THIS NUMBER IS MORE THAN 50mm / 2" CHOOSE THE "TALL" OPTION IF MORE THAN 75mm / 3" PLEASE CONTACT US

<sup>\*</sup>These are just guidelines to help you choose an appropriate sized rack. For further information, please read the installation instructions found on the install tab.