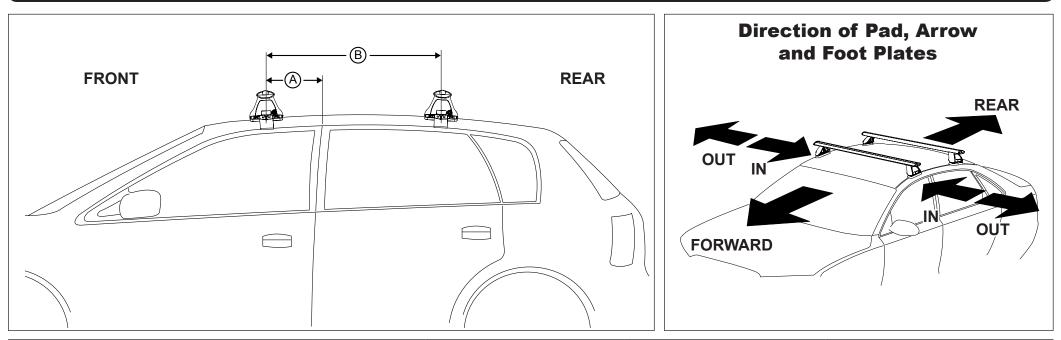

## DK167 Rhino-Rack VA, Aero, Euro & HD crossbar instruction

Measurement A: CENTRE of door jamb to CENTRE arrow of leg foot plate.

**Measurement B**: CENTRE of Front leg foot plate arrow to CENTRE of Rear leg foot plate arrow.

| VEHICLE                          | Date    | Measurement A     | Measurement B    | Load Rating (includes racks 5kg/<br>11lbs) |
|----------------------------------|---------|-------------------|------------------|--------------------------------------------|
| Lincoln Zephyr/MKZ AWD 4dr Sedan | 2006 on | 300mm / 11,13/16" | 700mm / 27,9/16" | 75kg / 165lbs                              |
|                                  |         |                   |                  |                                            |
|                                  |         |                   |                  |                                            |
|                                  |         |                   |                  |                                            |
|                                  |         |                   |                  |                                            |
|                                  |         |                   |                  |                                            |