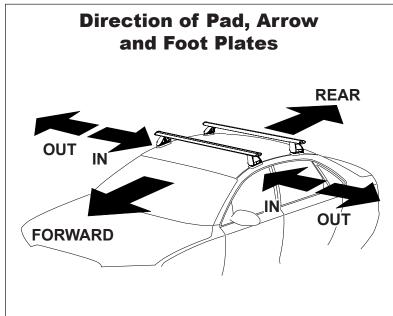

## **IDENTIFICATION CHART**

|                         |             | _        |                                 |                                |                                         | VA cros                                 | sbar                             | AERO                             | crossba                        | ar l                          | EURO cros                               | sbar                                    | HD cross                         | bar                              |
|-------------------------|-------------|----------|---------------------------------|--------------------------------|-----------------------------------------|-----------------------------------------|----------------------------------|----------------------------------|--------------------------------|-------------------------------|-----------------------------------------|-----------------------------------------|----------------------------------|----------------------------------|
| ,                       |             |          | FRONT CROSSBAR                  |                                |                                         |                                         |                                  | REAR CROSSBAR                    |                                |                               |                                         |                                         |                                  |                                  |
|                         |             |          |                                 |                                | VA                                      | AERO<br>EURO                            | HD.                              |                                  |                                |                               | VA                                      | AERO<br>EURO                            | HD HD                            |                                  |
| Vehicle                 | Date        | Crossbar | Front<br>Right<br>Pad/<br>Clamp | Front<br>Left<br>Pad/<br>Clamp | Measurement<br>strip length<br>per side | Measurement<br>strip length<br>per side | Measurement<br>Distance<br>( x ) | Foot plate<br>arrow<br>direction | Rear<br>Right<br>Pad/<br>Clamp | Rear<br>Left<br>Pad/<br>Clamp | Measurement<br>strip length<br>per side | Measurement<br>strip length<br>per side | Measurement<br>Distance<br>( x ) | Foot plate<br>arrow<br>direction |
| Subaru<br>Tribeca Wagon | 11/06<br>on | 1375mm   |                                 | M367<br>SUB0151                | 178mm                                   | 123mm                                   | 1119mm                           | OUT                              | M366<br>SUB0186                | M366<br>SUB0186               | 158mm                                   | 103mm                                   | 1079mm                           | OUT                              |
|                         |             |          | Arrow<br>FORWARD                |                                |                                         |                                         |                                  |                                  | Arrow<br>FORWARD               |                               |                                         |                                         |                                  |                                  |
|                         |             |          |                                 |                                |                                         |                                         |                                  |                                  |                                |                               |                                         |                                         |                                  |                                  |
|                         |             |          |                                 |                                |                                         |                                         |                                  |                                  |                                |                               |                                         |                                         |                                  |                                  |
|                         |             |          |                                 |                                |                                         |                                         |                                  |                                  |                                |                               |                                         |                                         |                                  |                                  |
|                         |             |          |                                 |                                |                                         |                                         |                                  |                                  |                                |                               |                                         |                                         |                                  |                                  |
|                         |             |          |                                 |                                |                                         |                                         |                                  |                                  |                                |                               |                                         |                                         |                                  |                                  |
|                         |             |          |                                 |                                |                                         |                                         |                                  |                                  |                                |                               |                                         |                                         |                                  |                                  |
|                         |             |          |                                 |                                |                                         |                                         |                                  |                                  |                                |                               |                                         |                                         |                                  |                                  |
|                         |             |          |                                 |                                |                                         |                                         |                                  |                                  |                                |                               |                                         |                                         |                                  |                                  |
|                         |             |          |                                 |                                |                                         |                                         |                                  |                                  |                                |                               |                                         |                                         |                                  |                                  |