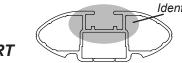

## **DK113 Rhino-Rack** VA, Aero, Euro & HD crossbar instruction

Measurement A: CENTRE of door jamb to CENTRE arrow of leg foot plate.

**Measurement B**: CENTRE of Front leg foot plate arrow to CENTRE of Rear leg foot plate arrow.