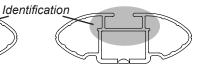

## **IDENTIFICATION CHART**

|                         |             | _        |                                 |                                |                                         | VA cros                                 | sbar                             | AERO                             | crossba                        | ar l                          | EURO cros                               | sbar                                    | HD cross                         | bar                              |
|-------------------------|-------------|----------|---------------------------------|--------------------------------|-----------------------------------------|-----------------------------------------|----------------------------------|----------------------------------|--------------------------------|-------------------------------|-----------------------------------------|-----------------------------------------|----------------------------------|----------------------------------|
| ,                       |             |          | FRONT CROSSBAR                  |                                |                                         |                                         |                                  | REAR CROSSBAR                    |                                |                               |                                         |                                         |                                  |                                  |
|                         |             |          |                                 |                                | VA                                      | AERO<br>EURO                            | HD.                              |                                  |                                |                               | VA                                      | AERO<br>EURO                            | HD HD                            |                                  |
| Vehicle                 | Date        | Crossbar | Front<br>Right<br>Pad/<br>Clamp | Front<br>Left<br>Pad/<br>Clamp | Measurement<br>strip length<br>per side | Measurement<br>strip length<br>per side | Measurement<br>Distance<br>( x ) | Foot plate<br>arrow<br>direction | Rear<br>Right<br>Pad/<br>Clamp | Rear<br>Left<br>Pad/<br>Clamp | Measurement<br>strip length<br>per side | Measurement<br>strip length<br>per side | Measurement<br>Distance<br>( x ) | Foot plate<br>arrow<br>direction |
| Subaru<br>Tribeca Wagon | 11/06<br>on | 1375mm   |                                 | M367<br>SUB0151                | 178mm                                   | 123mm                                   | 1119mm                           | OUT                              | M366<br>SUB0186                | M366<br>SUB0186               | 158mm                                   | 103mm                                   | 1079mm                           | OUT                              |
|                         |             |          | Arrow<br>FORWARD                |                                |                                         |                                         |                                  |                                  | Arrow<br>FORWARD               |                               |                                         |                                         |                                  |                                  |
|                         |             |          |                                 |                                |                                         |                                         |                                  |                                  |                                |                               |                                         |                                         |                                  |                                  |
|                         |             |          |                                 |                                |                                         |                                         |                                  |                                  |                                |                               |                                         |                                         |                                  |                                  |
|                         |             |          |                                 |                                |                                         |                                         |                                  |                                  |                                |                               |                                         |                                         |                                  |                                  |
|                         |             |          |                                 |                                |                                         |                                         |                                  |                                  |                                |                               |                                         |                                         |                                  |                                  |
|                         |             |          |                                 |                                |                                         |                                         |                                  |                                  |                                |                               |                                         |                                         |                                  |                                  |
|                         |             |          |                                 |                                |                                         |                                         |                                  |                                  |                                |                               |                                         |                                         |                                  |                                  |
|                         |             |          |                                 |                                |                                         |                                         |                                  |                                  |                                |                               |                                         |                                         |                                  |                                  |
|                         |             |          |                                 |                                |                                         |                                         |                                  |                                  |                                |                               |                                         |                                         |                                  |                                  |
|                         |             |          |                                 |                                |                                         |                                         |                                  |                                  |                                |                               |                                         |                                         |                                  |                                  |