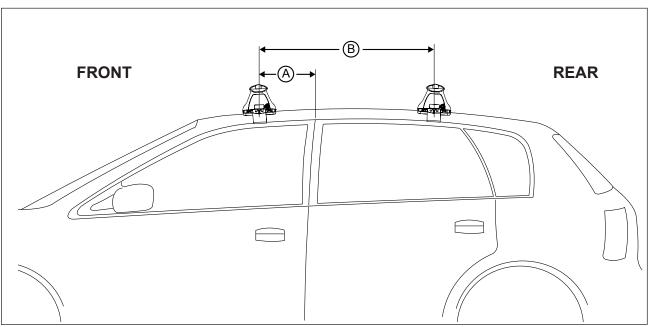

## **DK113 Rhino-Rack** VA, Aero, Euro & HD crossbar instruction

Measurement A: CENTRE of door jamb to CENTRE arrow of leg foot plate.

**Measurement B**: CENTRE of Front leg foot plate arrow to CENTRE of Rear leg foot plate arrow.

| VEHICLE              | Date     | Measurement A | Measurement B | Load Rating (includes racks 5kg/<br>11lbs) |  |  |
|----------------------|----------|---------------|---------------|--------------------------------------------|--|--|
| Subura Tribeca Wagon | 11/06 on | 300mm         | 800mm         | 65kg                                       |  |  |
|                      |          |               |               |                                            |  |  |
|                      |          |               |               |                                            |  |  |
|                      |          |               |               |                                            |  |  |
|                      |          |               |               |                                            |  |  |
|                      |          |               |               |                                            |  |  |