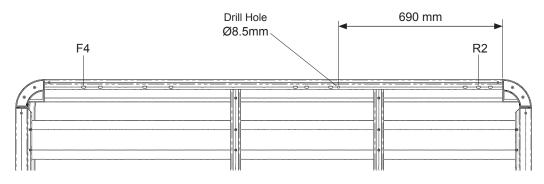

## Fitting Chart - NISSAN Patrol 4dr 4WD Y62

 PIONEER 41104
 (2128 x 1426mm)

 PIONEER 42104B
 (2128 x 1426mm)

 PIONEER 45104B
 (2128 x 1426mm)

**Front of Tray** 

| Front Crossbar |        |                      | Middle Crossbar      |        |                      | Rear Crossbar |        |                      | Approx. Overall Vehicle |
|----------------|--------|----------------------|----------------------|--------|----------------------|---------------|--------|----------------------|-------------------------|
| Front Slot     | Dim. A | Leg Height<br>Spacer | Middle Slot          | Dim. A | Leg Height<br>Spacer | Rear Slot     | Dim. A | Leg Height<br>Spacer | Height                  |
|                |        |                      |                      |        |                      |               |        |                      |                         |
| F4             | 175mm  | -                    | Drill Hole<br>Ø8.5mm | 190mm  | -                    | R2            | 201mm  | -                    |                         |