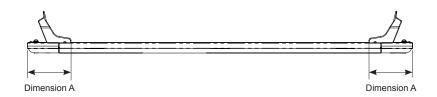

## Fitting Chart - NISSAN Patrol 4dr 4WD Y62

 PIONEER 41104
 (2128 x 1426mm)

 PIONEER 42104B
 (2128 x 1426mm)

 PIONEER 45104B
 (2128 x 1426mm)

**Front of Tray** 

| Front Crossbar |        |                      | Middle Crossbar      |        |                      | Rear Crossbar |        |                      | Approx. Overall Vehicle |
|----------------|--------|----------------------|----------------------|--------|----------------------|---------------|--------|----------------------|-------------------------|
| Front Slot     | Dim. A | Leg Height<br>Spacer | Middle Slot          | Dim. A | Leg Height<br>Spacer | Rear Slot     | Dim. A | Leg Height<br>Spacer | Height                  |
|                |        |                      |                      |        |                      |               |        |                      |                         |
| F4             | 175mm  | -                    | Drill Hole<br>Ø8.5mm | 190mm  | -                    | R2            | 201mm  | -                    |                         |