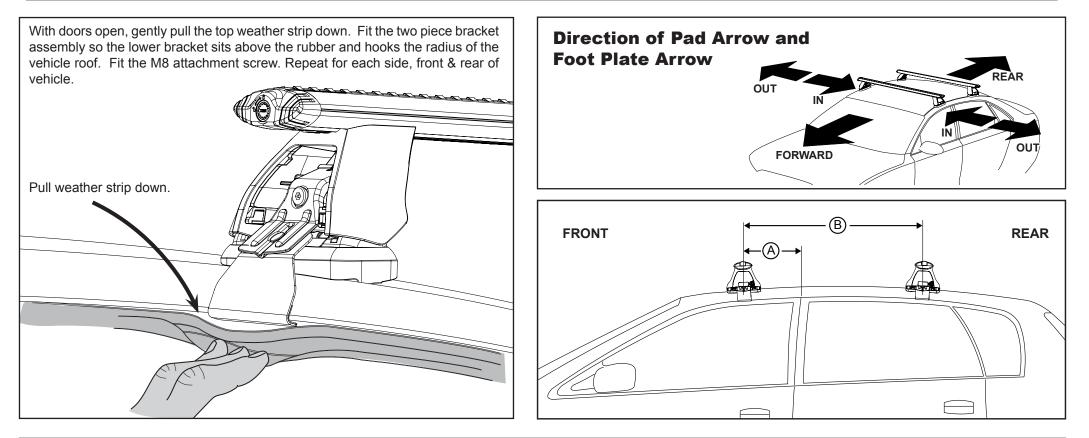

## Rhino Rack 2500 Series - DK454 instruction

**Measurement A**: CENTRE of door jamb to CENTRE arrow of leg foot plate.

**Measurement B**: CENTRE of Front leg foot plate arrow to CENTRE of Rear leg foot plate arrow.

If your vehicle is not listed on this fitting instruction please refer to your countries Rhino-Rack web site for the latest information.

| VEHICLE            | Date | Measurement A    | Measurement B     | Load Rating<br>(includes racks 5kg/ 11lbs) |
|--------------------|------|------------------|-------------------|--------------------------------------------|
| Honda HR-V 4dr SUV | 15-  | 170mm / 6,45/64" | 750mm / 29,17/32" | 75kg / 165lbs                              |