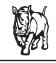

## Rhino Rack 2500 Series - DK454 instruction

**Measurement A**: CENTRE of door jamb to CENTRE arrow of leg foot plate.

**Measurement B**: CENTRE of Front leg foot plate arrow to CENTRE of Rear leg foot plate arrow.