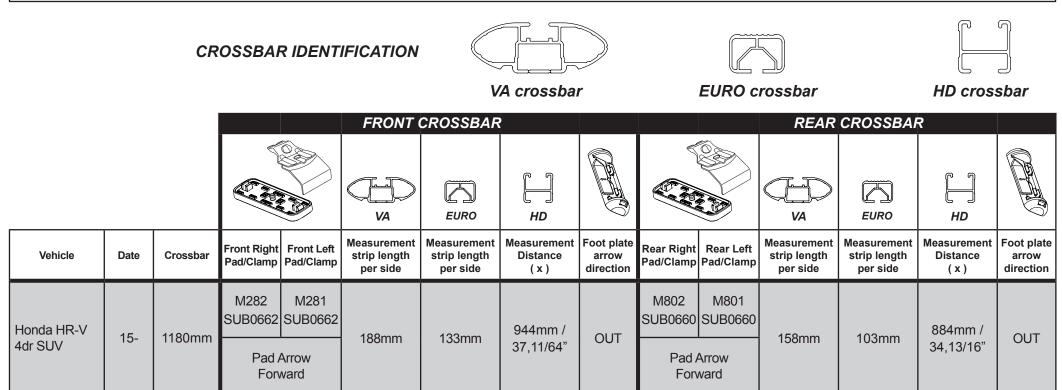

If your vehicle is not listed on this fitting instruction please refer to your countries Rhino-Rack web site for the latest information.

| VEHICLE            | Date | Measurement A    | Measurement B     | Load Rating<br>(includes racks 5kg/ 11lbs) |
|--------------------|------|------------------|-------------------|--------------------------------------------|
| Honda HR-V 4dr SUV | 15-  | 170mm / 6,45/64" | 750mm / 29,17/32" | 75kg / 165lbs                              |