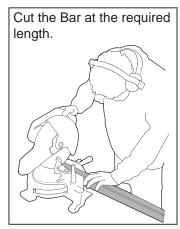

Note Vortex crossbars can be cut to length to fit this vehicle. Measure the desired length out from the centre of the Vortex Bar and create a reference with a marker. Carefully cut the bar at these markings using a Saw with an Alloy Cutting Blade.