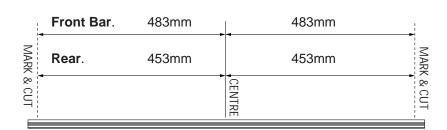

Note Vortex crossbars can be cut to length to fit this vehicle. Measure the desired length out from the centre of the Vortex Bar and create a reference with a marker. Carefully cut the bar at these markings using a Saw with an Alloy Cutting Blade.