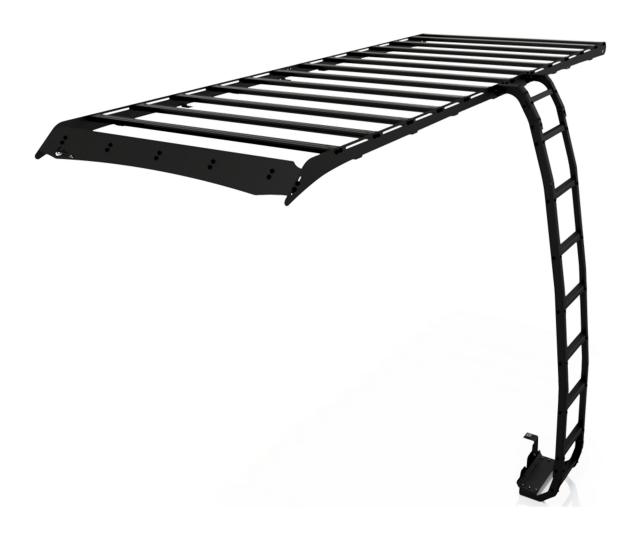

## MERCEDES / FRIEGHT LINER SPRINTER VAN

All products built and designed by Prinsu Design Studio are intended for off-road use and should be assembled, installed, and used according to Prinsu Design Studio's recommendations. Prinsu Design Studio products should be used safely with good judgment towards others and the environment. By installing Prinsu Design Studio Products on your vehicle you assume all liability. Prinsu Design Studio will not be held liable for damages or loss associated with the installation or use of its products. Be smart, use good judgment, don't overload your vehicle to the point of inferior handling and maneuverability!

1



## MIDDLE SECTION LADDER RUNG ASSEMBLY SIDE ONE

| <u>PARTS</u>                                     |   |
|--------------------------------