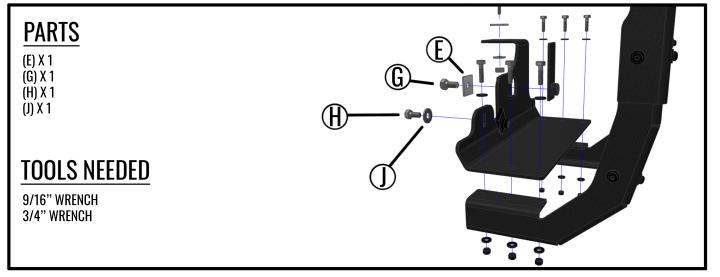

| B-•/ |
| TOOLS NEEDED<br>7/16" WRENCH<br>TORX T-30 WRENCH | C    |



## **ROOF CONNECTOR BRACKET ASSEMBLY**



#### LADDER PLUS SANDWHICH PLATE ASSEMBLY

| (A) X 9<br>(B) X 0 | SY //////////////////////////////////// |
|--------------------|-----------------------------------------|
|                    |                                         |
| (B) X 9            |                                         |
| (C) X 7            | 0-0-                                    |
| TOOLS NEEDED (A)-  |                                         |
| 7/16" WRENCH       |                                         |
| TORX T-30 WRENCH   |                                         |



#### UNDERBODY CONNECTOR BRACKET ASSEMBLY



#### UNDERBODY CONNECTOR BRACKET ASSEMBLY CONTINUED ...





## **UNDERBODY CONNECTOR BRACKET**

## <u>STEPS</u>

REMOVE THE LARGE ROUND RUBBER COVER TO THE UPPER ACCESS HOLE AND THE SMALL RUBBER COVER TO THE LOWER ACCESS HOLE

SLIDE IN THE STICK NUT TAB TO ALIGN WITH THE BOTTOM ACCESS HOLE

PUT THE UNDER BODY CONNECTOR BRACKET IN PLACE AND HAND TIGHTHEN IT TO THE STICK NUT TAB

NOW MARK THE LOCATION CIRCLED IN RED AND DRILL OUT

#### **TOOLS NEEDED**

3/8" DRILL BIT



## UNDERBODY CONNECTOR BRACKET CONTINUED ...

## STEPS

NEXT MARK THE LOCATION OF THE FORWARD LOWER ACCESS HOLE SLOT

REMOVE THE UNDERBODY CONNECTOR BRACKET AND ALIGN THE CLIP NUT TO SIT OVER THE MARKED AREA

MARK AGAIN IN A DIFFERENT COLOR WHERE THE CLIP NUT RESTS, REMOVE AND DRILL OUT

ASSEMBLY CAN NOW BE FULLY COMPLETED

#### TOOLS NEEDED

3/8" DRILL BIT





# PRINSU ROOF RAC