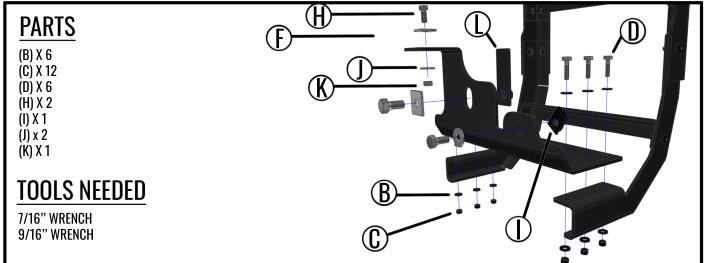

#### UNDERBODY CONNECTOR BRACKET ASSEMBLY

#### UNDERBODY CONNECTOR BRACKET ASSEMBLY CONTINUED ...