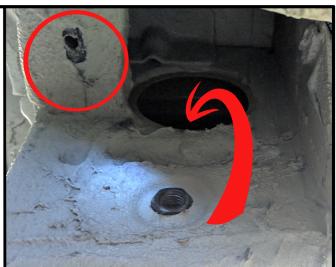

## <u>STEPS</u>

REMOVE THE LARGE ROUND RUBBER COVER TO THE UPPER ACCESS HOLE AND THE SMALL RUBBER COVER TO THE LOWER ACCESS HOLE

SLIDE IN THE STICK NUT TAB TO ALIGN WITH THE BOTTOM ACCESS HOLE

PUT THE UNDER BODY CONNECTOR BRACKET IN PLACE AND HAND TIGHTHEN IT TO THE STICK NUT TAB

NOW MARK THE LOCATION CIRCLED IN RED AND DRILL OUT