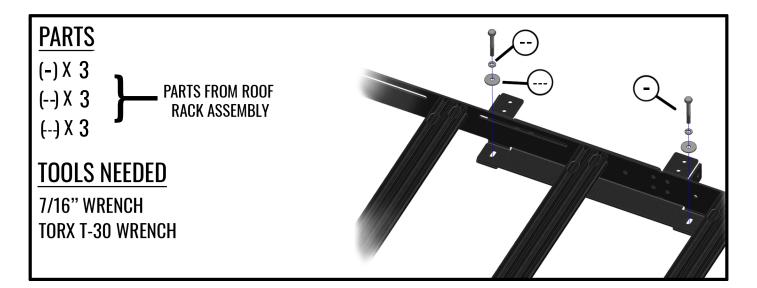

|

#### **BOTTOM SECTION TO MIDDLE SECTION ASSEMBLY**

| <u>PARTS</u>                                     |      |
|--------------------------------------------------|------|
| (A) X 4                                          |      |
| (B) X 8                                          |      |
| (C) X 2                                          | B-•/ |
| TOOLS NEEDED<br>7/16" WRENCH<br>TORX T-30 WRENCH | C    |



## **ROOF CONNECTOR BRACKET ASSEMBLY**



#### LADDER PLUS SANDWHICH PLATE ASSEMBLY

| (A) X 9<br>(B) X 0 | SY //////////////////////////////////// |
|--------------------|-----------------------------------------|
|                    |                                         |
| (B) X 9            |                                         |
| (C) X 7            | 0-0-                                    |
| TOOLS NEEDED (A)-  |                                         |
| 7/16" WRENCH       |                                         |
| TORX T-30 WRENCH   |                                         |



#### UNDERBODY CONNECTOR BRACKET ASSEMBLY



#### UNDERBODY CONNECTOR BRACKET ASSEMBLY CONTINUED ...





## **UNDERBODY CONNECTOR BRACKET**

## <u>STEPS</u>

REMOVE THE LARGE ROUND RUBBER COVER TO THE UPPER ACCESS HOLE AND THE SMAL