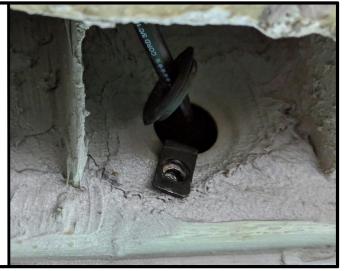

## STEPS

NEXT MARK THE LOCATION OF THE FORWARD LOWER ACCESS HOLE SLOT

REMOVE THE UNDERBODY CONNECTOR BRACKET AND ALIGN THE CLIP NUT TO SIT OVER THE MARKED AREA

MARK AGAIN IN A DIFFERENT COLOR WHERE THE CLIP NUT RESTS, REMOVE AND DRILL OUT

ASSEMBLY CAN NOW BE FULLY COMPLETED