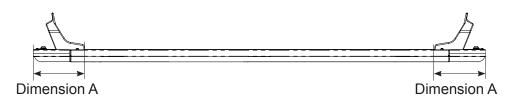

## Fitting Chart - DODGE RAM / RAM 1500/2500/3500 4dr Pick Up Crew Cab

**PIONEER 42111B** 1328mm x 1426mm (52" x 56") **PIONEER 45111B** 1328mm x 1426mm (52" x 56")

| Front Crossbar                   |                |                      | Rear Crossbar                    |                |                      |                                   |
|----------------------------------|----------------|----------------------|----------------------------------|----------------|----------------------|-----------------------------------|
| Front Slot                       | Dimension<br>A | Leg Height<br>Spacer | Rear Slot                        | Dimension<br>A | Leg Height<br>Spacer | Approx. Overall<br>Vehicle Height |
|                                  |                |                      |                                  |                |                      |                                   |
| Drill Hole<br>Ø8.5mm<br>(11/32") | =              | PLHSPAIR             | Drill Hole<br>Ø8.5mm<br>(11/32") | =              | PLHSPAIR             |                                   |