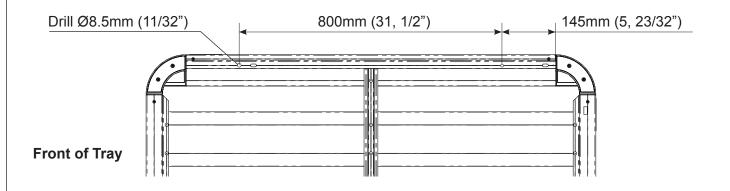

## Fitting Chart - DODGE RAM / RAM 1500/2500/3500 4dr Pick Up Crew Cab

**PIONEER 42111B** 1328mm x 1426mm (52" x 56") **PIONEER 45111B** 1328mm x 1426mm (52" x 56")

| Front Crossbar                   |                |                      | Rear Crossbar                    |                |                      |                                   |
|----------------------------------|----------------|----------------------|----------------------------------|----------------|----------------------|-----------------------------------|
| Front Slot                       | Dimension<br>A | Leg Height<br>Spacer | Rear Slot                        | Dimension<br>A | Leg Height<br>Spacer | Approx. Overall<br>Vehicle Height |
|                                  |                |                      |                                  |                |                      |                                   |
| Drill Hole<br>Ø8.5mm<br>(11/32") | =              | PLHSPAIR             | Drill Hole<br>Ø8.5mm<br>(11/32") | =              | PLHSPAIR             |                                   |