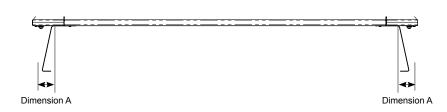

## Fitting Chart - TOYOTA 4 Runner 4dr SUV with Roof Rails Removed

PIONEER 41102 (1928 x 1236mm) PIONEER 42102B (1928 x 1236mm) PIONEER 45102B (1928 x 1236mm)

| Front Crossbar                 |        |                      | Middle Crossbar                |        |                      | Rear Crossbar |        |                      |
|--------------------------------|--------|----------------------|--------------------------------|--------|----------------------|---------------|--------|----------------------|
| Front Slot                     | Dim. A | Leg Height<br>Spacer | Middle Slot                    | Dim. A | Leg Height<br>Spacer | Rear Slot     | Dim. A | Leg Height<br>Spacer |
| 1432mm<br>56 3/8"<br>from Rear | EQUAL  |                      | 742mm<br>29 3/16"<br>from Rear | EQUAL  |                      | R1            | EQUAL  |                      |