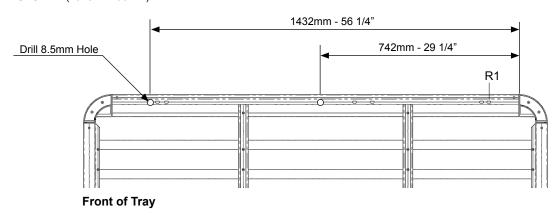

## Fitting Chart - TOYOTA 4 Runner 4dr SUV with Roof Rails Removed

PIONEER 41102 (1928 x 1236mm) PIONEER 42102B (1928 x 1236mm) PIONEER 45102B (1928 x 1236mm)

| Front Crossbar                 |        |                      | Middle Crossbar                |        |                      | Rear Crossbar |        |                      |
|--------------------------------|--------|----------------------|--------------------------------|--------|----------------------|---------------|--------|----------------------|
| Front Slot                     | Dim. A | Leg Height<br>Spacer | Middle Slot                    | Dim. A | Leg Height<br>Spacer | Rear Slot     | Dim. A | Leg Height<br>Spacer |
| 1432mm<br>56 3/8"<br>from Rear | EQUAL  |                      | 742mm<br>29 3/16"<br>from Rear | EQUAL  |                      | R1            | EQUAL  |                      |