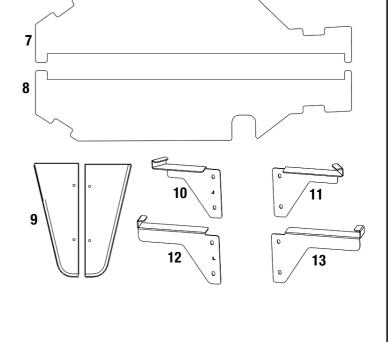

#### Here is what you are looking at for SSDS801:

| Item # | Quantity | Description                  |
|--------|----------|------------------------------|
| 7      | 1        | LEFT HAND SIDE DECK          |
| 8      | 1        | RIGHT HAND SIDE DECK         |
| 9      | 2        | FRONT FACE - 1 LEFT, 1 RIGHT |
| 10     | 1        | LEFT REAR WING               |
| 11     | 1        | RIGHT REAR WING              |
| 12     | 1        | LEFT FRONT WING              |
| 13     | 1        | RIGHT FRONT WING             |
| 14     | 6        | 115 MM C-HOOK                |
| 15     | 2        | 37 mm C-H00K                 |
| 16     | 2        | M8 D-RING                    |
| 17     | 4        | M5 x 12 BUTTON HEAD BOLT     |
| 18     | 4        | M5 FLAT WASHER               |
| 19     | 4        | M5 NYLOC NUT                 |
| 20     | 8        | M6 x 16 HEX BOLT             |
| 21     | 8        | M6 SPRING WASHER             |
| 22     | 8        | M6 x 19 FLAT WASHER          |

( **E** ) Assemble the front and rear Wings (Items 10, 11, 12, 13) to the Drawer System using four M6 x 16 Hex Bolts, four M6 Spring Washers and four M6 x 19 Flat Washers (Items 20, 21, 22) as shown.

## INSTALL DRAWER SYSTEM CONT...

( **G** ) Secure the Left and Right Front Faces (Item 9) to the Drawer System using four M5 x 12 Button Head Bolts, four M5 Flat Washers and four M5 Nyloc Nuts (Items 17, 18, 19) as shown.

- (  $m{H}$  ) Fit the Side Decks (Items 7 & 8) to the Drawer System by "clipping " them into the Wings.
- (  ${f I}$  ) Congratulations, you have completed your installation. Take a step back and admire your work. Good Job!