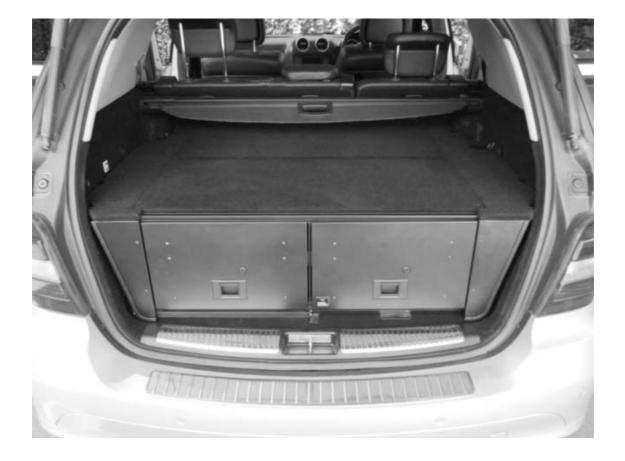

- (  $m{H}$  ) Fit the Side Decks (Items 7 & 8) to the Drawer System by "clipping " them into the Wings.
- (  ${f I}$  ) Congratulations, you have completed your installation. Take a step back and admire your work. Good Job!