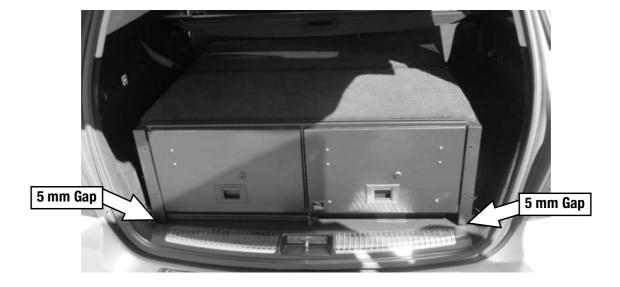

( **B** ) Loosen the round end of the two Turn Buckles (Item 2) supplied with SSDR005 and assemble a M6 Wing Nut (Item 3) as shown. Reassemble the Turn Buckle.

Place the Drawer System (Item 1) into the vehicle taking care not to scratch the interior of the vehicle Position the Drawer System 5mm in from the edge of the plastic trim at the rear of the vehicle. Center the Drawer System left to right.