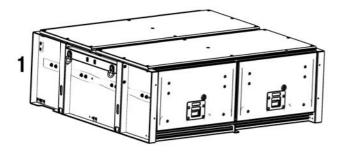

### **GET ORGANIZED...**

Here is what you are looking at for SSDR0005:

| Item# | Quantity | Description   |
|-------|----------|---------------|
| 1     | 1        | DRAWER SYSTEM |
| 2     | 4        | TURNBUCKLE    |
| 3     | 4        | M6 WING NUT   |
| 4     | 6        | M6 EYE NUT    |
| 5     | 6        | M6 STUD PLATE |
| 6     | 6        | NYLON WASHER  |

( **B** ) Loosen the round end of the two Turn Buckles (Item 2) supplied with SSDR005 and assemble a M6 Wing Nut (Item 3) as shown. Reassemble the Turn Buckle.

Place the Drawer System (Item 1) into the vehicle taking care not to scratch the interior of the vehicle Position the Drawer System 5mm in from the edge of the plastic trim at the rear of the vehicle. Center the Drawer System left to right.