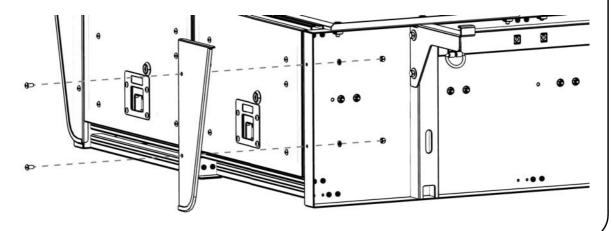

### **INSTALL DRAWER SYSTEM CONT...**

( **D** ) Secure the front and rear of the Drawer System to the vehicle using the Turnbuckles and C-Hooks (Items 2, 14, 15) as shown below. Ensure the Drawer System remains in position while tightening the Turnbuckles.

( **E** ) Assemble the front and rear Wings (Items 10, 11, 12, 13) to the Drawer System using four M6 x 16 Hex Bolts, four M6 Spring Washers and four M6 x 19 Flat Washers (Items 20, 21, 22) as shown.

## INSTALL DRAWER SYSTEM CONT...

( **G** ) Secure the Left and Right Front Faces (Item 9) to the Drawer System using four M5 x 12 Button Head Bolts, four M5 Flat Washers and four M5 Nyloc Nuts (Items 17, 18, 19) as shown.