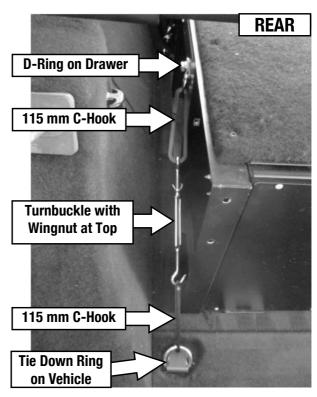

## INSTALL DRAWER SYSTEM

( A ) Remove the two tie down rings found at the rear of the vehicle and replace them with the M8 D-rings (Item 16) using the vehicles' original bolts. Ensure the D-rings are turned outwards as shown.

### **INSTALL DRAWER SYSTEM CONT...**

( **D** ) Secure the front and rear of the Drawer System to the vehicle using the Turnbuckles and C-Hooks (Items 2, 14, 15) as shown below. Ensure the Drawer System remains in position while tightening the Turnbuckles.