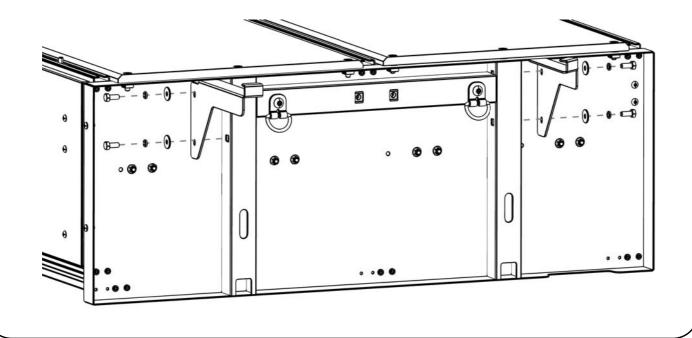

( **E** ) Assemble the front and rear Wings (Items 10, 11, 12, 13) to the Drawer System using four M6 x 16 Hex Bolts, four M6 Spring Washers and four M6 x 19 Flat Washers (Items 20, 21, 22) as shown.