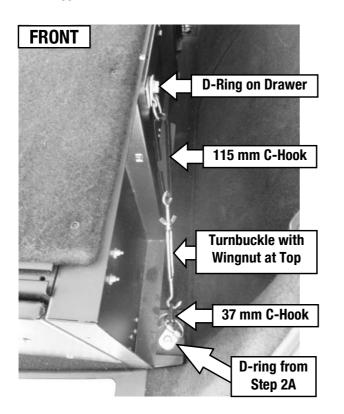

### **INSTALL DRAWER SYSTEM CONT...**

( **D** ) Secure the front and rear of the Drawer System to the vehicle using the Turnbuckles and C-Hooks (Items 2, 14, 15) as shown below. Ensure the Drawer System remains in position while tightening the Turnbuckles.