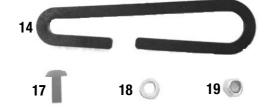

#### Here is what you are looking at for SSDS801:

| Item # | Quantity | Description                  |
|--------|----------|------------------------------|
| 7      | 1        | LEFT HAND SIDE DECK          |
| 8      | 1        | RIGHT HAND SIDE DECK         |
| 9      | 2        | FRONT FACE - 1 LEFT, 1 RIGHT |
| 10     | 1        | LEFT REAR WING               |
| 11     | 1        | RIGHT REAR WING              |
| 12     | 1        | LEFT FRONT WING              |
| 13     | 1        | RIGHT FRONT WING             |
| 14     | 6        | 115 MM C-HOOK                |
| 15     | 2        | 37 mm C-H00K                 |
| 16     | 2        | M8 D-RING                    |
| 17     | 4        | M5 x 12 BUTTON HEAD BOLT     |
| 18     | 4        | M5 FLAT WASHER               |
| 19     | 4        | M5 NYLOC NUT                 |
| 20     | 8        | M6 x 16 HEX BOLT             |
| 21     | 8        | M6 SPRING WASHER             |
| 22     | 8        | M6 x 19 FLAT WASHER          |

## INSTALL DRAWER SYSTEM CONT...

( **G** ) Secure the Left and Right Front Faces (Item 9) to the Drawer System using four M5 x 12 Button Head Bolts, four M5 Flat Washers and four M5 Nyloc Nuts (Items 17, 18, 19) as shown.