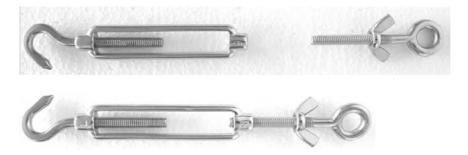

### **GET ORGANIZED...**

Here is what you are looking at for SSDR0005:

| Item# | Quantity | Description   |
|-------|----------|---------------|
| 1     | 1        | DRAWER SYSTEM |
| 2     | 4        | TURNBUCKLE    |
| 3     | 4        | M6 WING NUT   |
| 4     | 6        | M6 EYE NUT    |
| 5     | 6        | M6 STUD PLATE |
| 6     | 6        | NYLON WASHER  |

( **B** ) Loosen the round end of the two Turn Buckles (Item 2) supplied with SSDR005 and assemble a M6 Wing Nut (Item 3) as shown. Reassemble the Turn Buckle.

Place the Drawer System (Item 1) into the vehicle taking care not to scratch the interior of the vehicle Position the Drawer System 5mm in from the edge of the plastic trim at the rear of the vehicle. Center the Drawer System left to right.