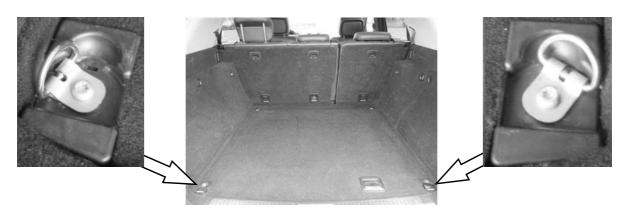

## INSTALL DRAWER SYSTEM

( A ) Remove the two tie down rings found at the rear of the vehicle and replace them with the M8 D-rings (Item 16) using the vehicles' original bolts. Ensure the D-rings are turned outwards as shown.