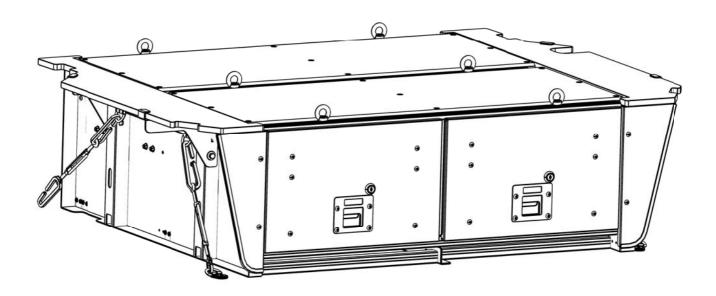

## INSTALL DRAWER SYSTEM

( A ) Remove the two tie down rings found at the rear of the vehicle and replace them with the M8 D-rings (Item 16) using the vehicles' original bolts. Ensure the D-rings are turned outwards as shown.

( **B** ) Loosen the round end of the two Turn Buckles (Item 2) supplied with SSDR005 and assemble a M6 Wing Nut (Item 3) as shown. Reassemble the Turn Buckle.

Place the Drawer System (Item 1) into the vehicle taking care not to scratch the interior of the vehicle Position the Drawer System 5mm in from the edge of the plastic trim at the rear of the vehicle. Center the Drawer System left to right.

### **INSTALL DRAWER SYSTEM CONT...**

( **D** ) Secure the front and rear of the Drawer System to the vehicle using the Turnbuckles and C-Hooks (Items 2, 14, 15) as shown below. Ensure the Drawer System remains in position while tightening the Turnbuckles.

( **E** ) Assemble the front and rear Wings (Items 10, 11, 12, 13) to the Drawer System using four M6 x 16 Hex Bolts, four M6 Spring Washers and four M6 x 19 Flat Washers (Items 20, 21, 22) as shown.

## INSTALL DRAWER SYSTEM CONT...

( **G** ) Secure the Left and Right Front Faces (Item 9) to the Drawer System using four M5 x 12 Button Head Bolts, four M5 Flat Washers and four M5 Nyloc Nuts (Items 17, 18, 19) as shown.