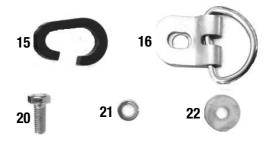

#### Here is what you are looking at for SSDS801:

| Item # | Quantity | Description                  |
|--------|----------|------------------------------|
| 7      | 1        | LEFT HAND SIDE DECK          |
| 8      | 1        | RIGHT HAND SIDE DECK         |
| 9      | 2        | FRONT FACE - 1 LEFT, 1 RIGHT |
| 10     | 1        | LEFT REAR WING               |
| 11     | 1        | RIGHT REAR WING              |
| 12     | 1        | LEFT FRONT WING              |
| 13     | 1        | RIGHT FRONT WING             |
| 14     | 6        | 115 MM C-HOOK                |
| 15     | 2        | 37 mm C-H00K                 |
| 16     | 2        | M8 D-RING                    |
| 17     | 4        | M5 x 12 BUTTON HEAD BOLT     |
| 18     | 4        | M5 FLAT WASHER               |
| 19     | 4        | M5 NYLOC NUT                 |
| 20     | 8        | M6 x 16 HEX BOLT             |
| 21     | 8        | M6 SPRING WASHER             |
| 22     | 8        | M6 x 19 FLAT WASHER          |

### **INSTALL DRAWER SYSTEM CONT...**

( **D** ) Secure the front and rear of the Drawer System to the vehicle using the Turnbuckles and C-Hooks (Items 2, 14, 15) as shown below. Ensure the Drawer System remains in position while tightening the Turnbuckles.