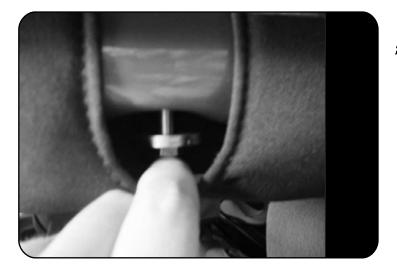

3.5

Pull back the padding around the roll bar  $\mathcal{L}$ above the rear seats and insert Items 12 & 13 (from FAJK002 box) through the hole as shown.

3.6

From the inside of the vehicle, in the same position as where you just inserted the bolt in Step 3.5, push the Middle Support Bracket (Item 14) through the hole in the roll bar padding and loosely fasten it to the roll bar.