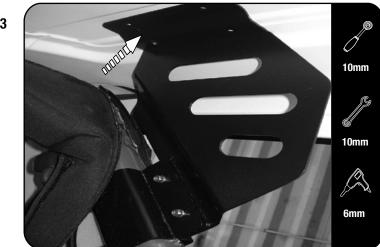

3.5

Pull back the padding around the roll bar  $\mathcal{L}$ above the rear seats and insert Items 12 & 13 (from FAJK002 box) through the hole as shown.

3.6

From the inside of the vehicle, in the same position as where you just inserted the bolt in Step 3.5, push the Middle Support Bracket (Item 14) through the hole in the roll bar padding and loosely fasten it to the roll bar.

Please note that there is a left hand and right hand bracket. The arrow on the bracket must point to the rear of the vehicle.