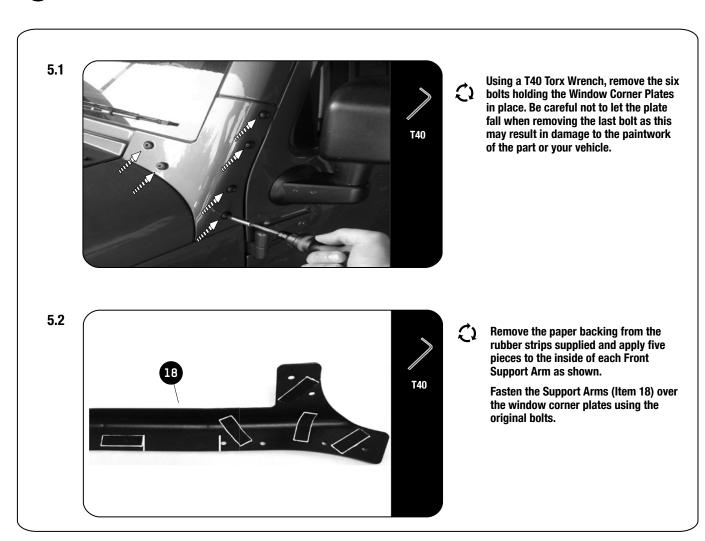

### **GET ORGANIZED**

Here is what you are looking at for FAJK002

| IN THE BOX |      |                                    |  |  |
|------------|------|------------------------------------|--|--|
| 1          | 2 X  | Inner Roll Bar Clamp               |  |  |
| 2          | 2 X  | Outer Roll Bar Clamp               |  |  |
| 3          | 28 X | M6 x 12 x 1SS Flat Washer          |  |  |
| 4          | 16 X | Foam Seal Washer                   |  |  |
| 5          | 16 X | Aluminum Spacer                    |  |  |
| 6          | 16 X | M6 x 30 Hex Bolt                   |  |  |
| 7          | 20 X | M6 Nyloc Nut                       |  |  |
| 8          | 8 X  | M6 x 20 Hex Bolt                   |  |  |
| 9          | 20 X | M6 Nut Cap                         |  |  |
| 10         | 16 X | M6 x 19 x 1SS Flat Washer          |  |  |
| 11         | 2 X  | Rear Support Bracket - 1LH + 1RH   |  |  |
| 12         | 2 X  | M8 x 75 Hex Bolt                   |  |  |
| 13         | 2 X  | M8 Large Washer                    |  |  |
| 14         | 2 X  | Middle Support Bracket - 1LH + 1RH |  |  |
| 15         | 16 X | Sealing Plug Assembly              |  |  |

#### Here is what you are looking at for FAJK003

| IN TH | IN THE BOX |                                |  |  |  |
|-------|------------|--------------------------------|--|--|--|
| 15    | 2 X        | M8 x 20 Hex Bolt               |  |  |  |
| 16    | 2 X        | M8 x 16 x 1.6SS Flat Washer    |  |  |  |
| 17    | 2 X        | M8 Nyloc Nut                   |  |  |  |
| 18    | 2 X        | Front Upright - 1Left + 1Right |  |  |  |
|       |            |                                |  |  |  |