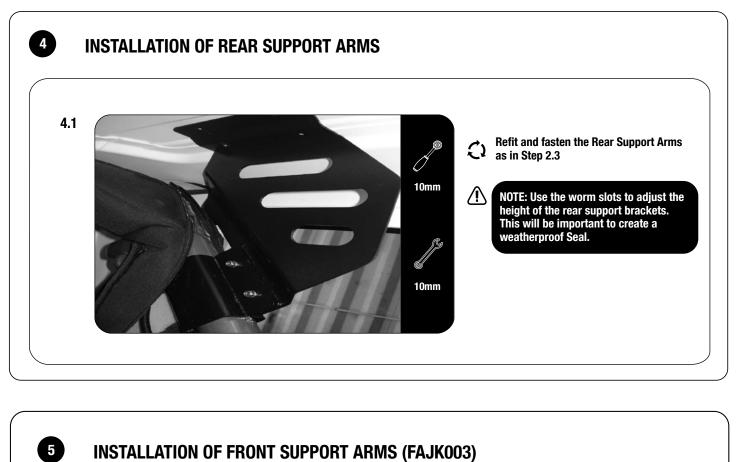

les (16 in total) out to 22mm. Once again, let the drill do the work. You do not want to scratch or damage your vehicle's roof. You may wish to have a friend inside the vehicle with a vacuum cleaner underneah where you are drilling to catch all the dust and keep your vehicle clean.

3.5



Pull back the padding around the roll bar  $\mathcal{L}$ above the rear seats and insert Items 12 & 13 (from FAJK002 box) through the hole as shown.

3.6



From the inside of the vehicle, in the same position as where you just inserted the bolt in Step 3.5, push the Middle Support Bracket (Item 14) through the hole in the roll bar padding and loosely fasten it to the roll bar.

Please note that there is a left hand and right hand bracket. The arrow on the bracket must point to the rear of the vehicle.















## **INSTALL OTHER VEHICLE AND RACK ACCESSORIES**

Now's the time to visit your favorite Front Runner Dealer in person or online.