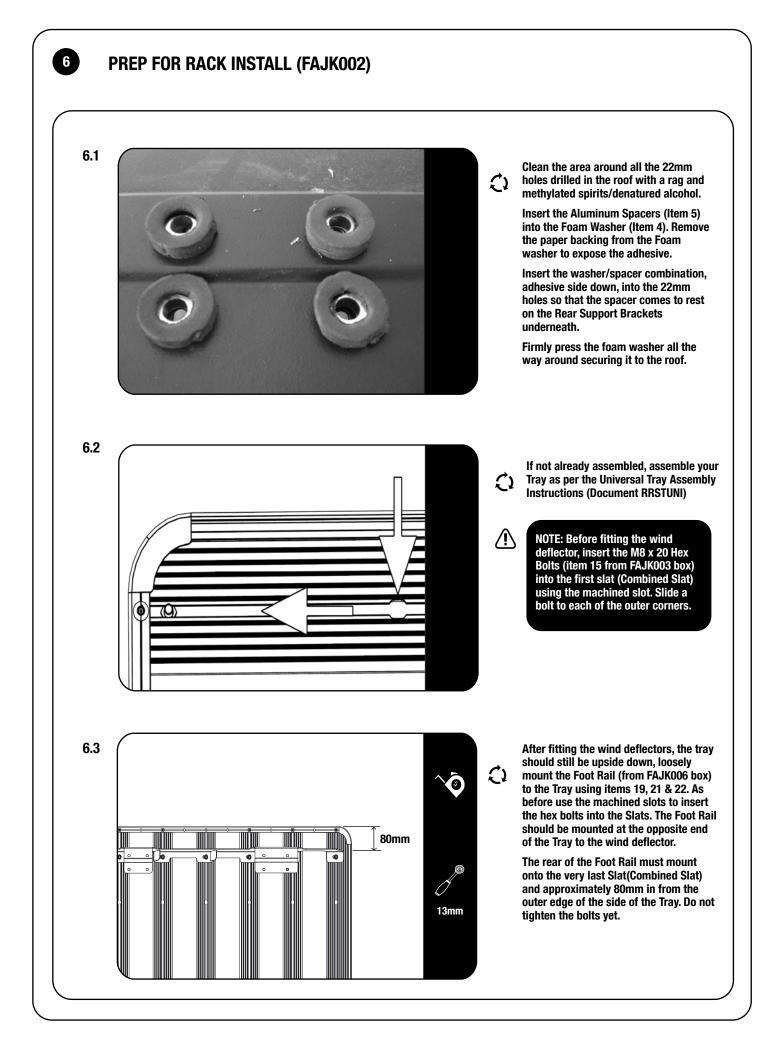

| IN TH                | Here is w<br>IE BOX         | hat you are looking at for FAJK0                                                       | 06 |
|----------------------|-----------------------------|----------------------------------------------------------------------------------------|----|
| 19<br>20<br>21<br>22 | 14 X<br>2 X<br>14 X<br>14 X | M8 X 16 Hex Bolt<br>Foot Rail 1LH + 1RH<br>M8 x 16 x 1.6SS Flat Washer<br>M8 Nyloc Nut |    |
| FIGURE 1             | .3                          |                                                                                        |    |