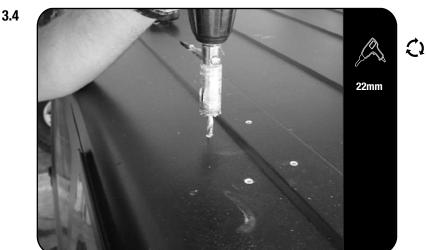

Change from the 6mm drill bit to a 22mm hole saw. From the outside of the vehicle drill all the 6mm holes (16 in total) out to 22mm. Once again, let the drill do the work. You do not want to scratch or damage your vehicle's roof. You may wish to have a friend inside the vehicle with a vacuum cleaner underneah where you are drilling to catch all the dust and keep your vehicle clean.