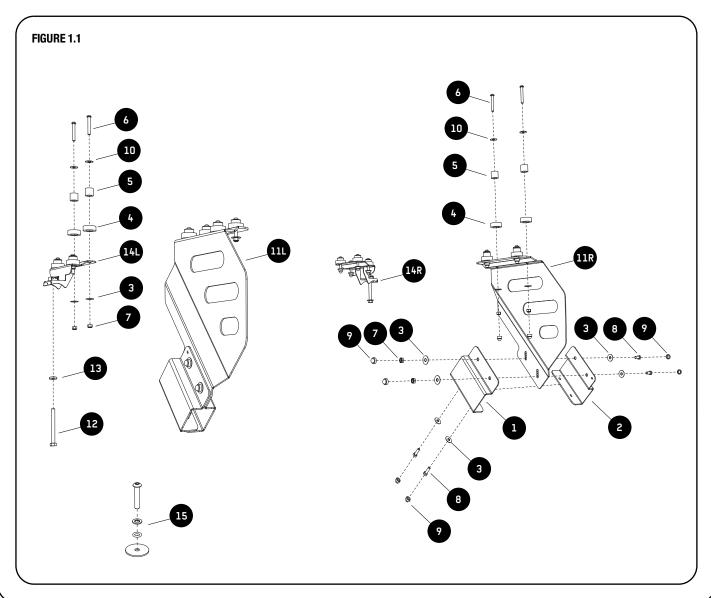

### **GET ORGANIZED**

Here is what you are looking at for FAJK002

| IN THE BOX |      |                                    |  |  |
|------------|------|------------------------------------|--|--|
| 1          | 2 X  | Inner Roll Bar Clamp               |  |  |
| 2          | 2 X  | Outer Roll Bar Clamp               |  |  |
| 3          | 28 X | M6 x 12 x 1SS Flat Washer          |  |  |
| 4          | 16 X | Foam Seal Washer                   |  |  |
| 5          | 16 X | Aluminum Spacer                    |  |  |
| 6          | 16 X | M6 x 30 Hex Bolt                   |  |  |
| 7          | 20 X | M6 Nyloc Nut                       |  |  |
| 8          | 8 X  | M6 x 20 Hex Bolt                   |  |  |
| 9          | 20 X | M6 Nut Cap                         |  |  |
| 10         | 16 X | M6 x 19 x 1SS Flat Washer          |  |  |
| 11         | 2 X  | Rear Support Bracket - 1LH + 1RH   |  |  |
| 12         | 2 X  | M8 x 75 Hex Bolt                   |  |  |
| 13         | 2 X  | M8 Large Washer                    |  |  |
| 14         | 2 X  | Middle Support Bracket - 1LH + 1RH |  |  |
| 15         | 16 X | Sealing Plug Assembly              |  |  |

2.3

Loosely attach the Rear Support Arms (item 11) to the outside of the Roll Bar Clamps using items 3, 7 & 8. Make sure the foot faces to the inside of the vehicle and the contours of the foot match the contours of the roof as shown.

3.5

Pull back the padding around the roll bar  $\mathcal{L}$ above the rear seats and insert Items 12 & 13 (from FAJK002 box) through the hole as shown.

3.6

From the inside of the vehicle, in the same position as where you just inserted the bolt in Step 3.5, push the Middle Support Bracket (Item 14) through the hole in the roll bar padding and loosely fasten it to the roll bar.

Please note that there is a left hand and right hand bracket. The arrow on the bracket must point to the rear of the vehicle.