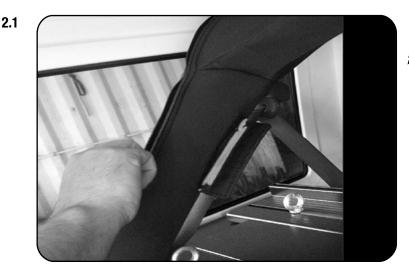

## PREP FOR INSTALLATION OF REAR SUPPORT ARMS (FAJK002)

Loosen velcro, unzip and remove the padding covering the roll bars.

Remove the wiring harness and plastic clip from the roll bar.

2

Locate the two threaded holes on the underside of the roll bar and fasten the two halves of the Roll Bar Clamps (Items 1 & 2) to the roll bar using items 3 & 8. Place the outer half of the clamp first.

2.3

Loosely attach the Rear Support Arms (item 11) to the outside of the Roll Bar Clamps using items 3, 7 & 8. Make sure the foot faces to the inside of the vehicle and the contours of the foot match the contours of the roof as shown.