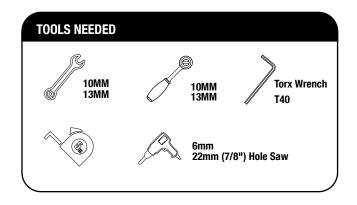

r          |  |  |
| 4          | 16 X | Foam Seal Washer                   |  |  |
| 5          | 16 X | Aluminum Spacer                    |  |  |
| 6          | 16 X | M6 x 30 Hex Bolt                   |  |  |
| 7          | 20 X | M6 Nyloc Nut                       |  |  |
| 8          | 8 X  | M6 x 20 Hex Bolt                   |  |  |
| 9          | 20 X | M6 Nut Cap                         |  |  |
| 10         | 16 X | M6 x 19 x 1SS Flat Washer          |  |  |
| 11         | 2 X  | Rear Support Bracket - 1LH + 1RH   |  |  |
| 12         | 2 X  | M8 x 75 Hex Bolt                   |  |  |
| 13         | 2 X  | M8 Large Washer                    |  |  |
| 14         | 2 X  | Middle Support Bracket - 1LH + 1RH |  |  |
| 15         | 16 X | Sealing Plug Assembly              |  |  |





#### **GET ORGANIZED**

#### Here is what you are looking at for FAJK003

| IN TH | IN THE BOX |                                |  |  |  |
|-------|------------|--------------------------------|--|--|--|
| 15    | 2 X        | M8 x 20 Hex Bolt               |  |  |  |
| 16    | 2 X        | M8 x 16 x 1.6SS Flat Washer    |  |  |  |
| 17    | 2 X        | M8 Nyloc Nut                   |  |  |  |
| 18    | 2 X        | Front Upright - 1Left + 1Right |  |  |  |
|       |            |                                |  |  |  |



| IN TH                | Here is w<br>IE BOX         | hat you are looking at for FAJK0                                                       | 06 |
|----------------------|-----------------------------|-------------------------------------------------------------