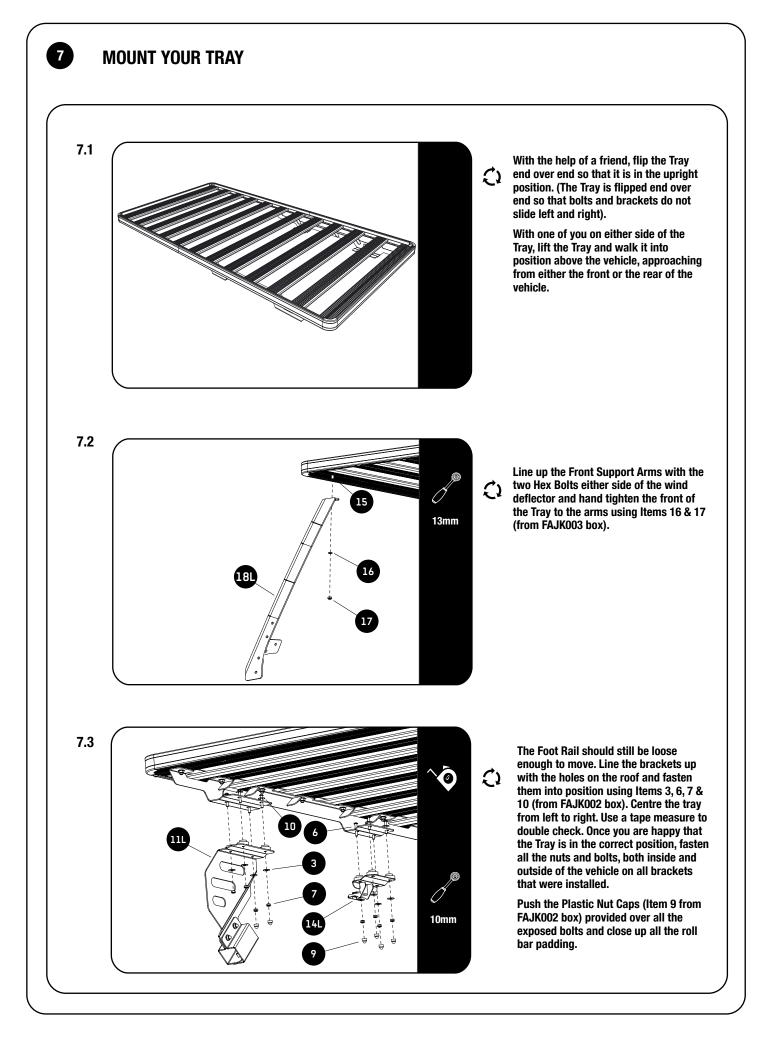

2.3

Loosely attach the Rear Support Arms (item 11) to the outside of the Roll Bar Clamps using items 3, 7 & 8. Make sure the foot faces to the inside of the vehicle and the contours of the foot match the contours of the roof as shown.

3.5

Pull back the padding around the roll bar  $\mathcal{L}$ above the rear seats and insert Items 12 & 13 (from FAJK002 box) through the hole as shown.

3.6

From the inside of the vehicle, in the same position as where you just inserted the bolt in Step 3.5, push the Middle Support Bracket (Item 14) through the hole in the roll bar padding and loosely fasten it to the roll bar.

Please note that there is a left hand and right hand bracket. The arrow on the bracket must point to the rear of the vehicle.