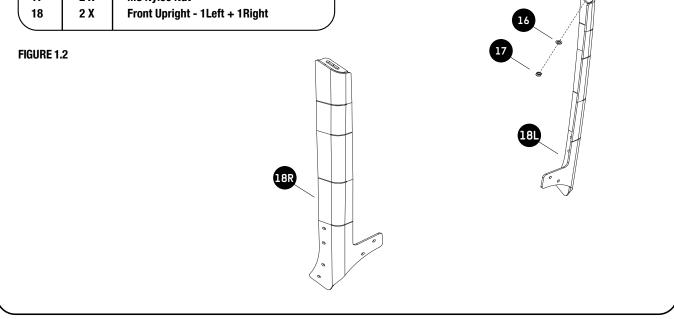

#### Here is what you are looking at for FAJK003

| IN TH | IN THE BOX |                                |  |  |  |
|-------|------------|--------------------------------|--|--|--|
| 15    | 2 X        | M8 x 20 Hex Bolt               |  |  |  |
| 16    | 2 X        | M8 x 16 x 1.6SS Flat Washer    |  |  |  |
| 17    | 2 X        | M8 Nyloc Nut                   |  |  |  |
| 18    | 2 X        | Front Upright - 1Left + 1Right |  |  |  |
|       |            |                                |  |  |  |