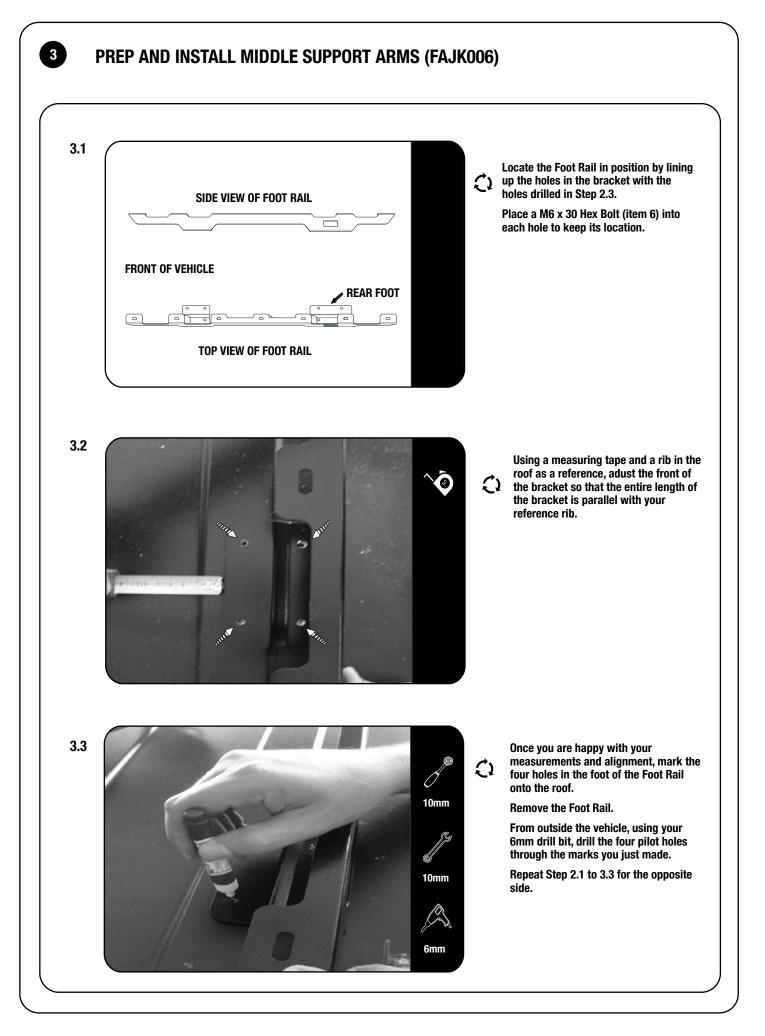

| IN TH                | Here is w<br>IE BOX         | hat you are looking at for FAJK0                                                       | 06 |
|----------------------|-----------------------------|----------------------------------------------------------------------------------------|----|
| 19<br>20<br>21<br>22 | 14 X<br>2 X<br>14 X<br>14 X | M8 X 16 Hex Bolt<br>Foot Rail 1LH + 1RH<br>M8 x 16 x 1.6SS Flat Washer<br>M8 Nyloc Nut |    |
| FIGURE 1             | .3                          |                                                                                        |    |