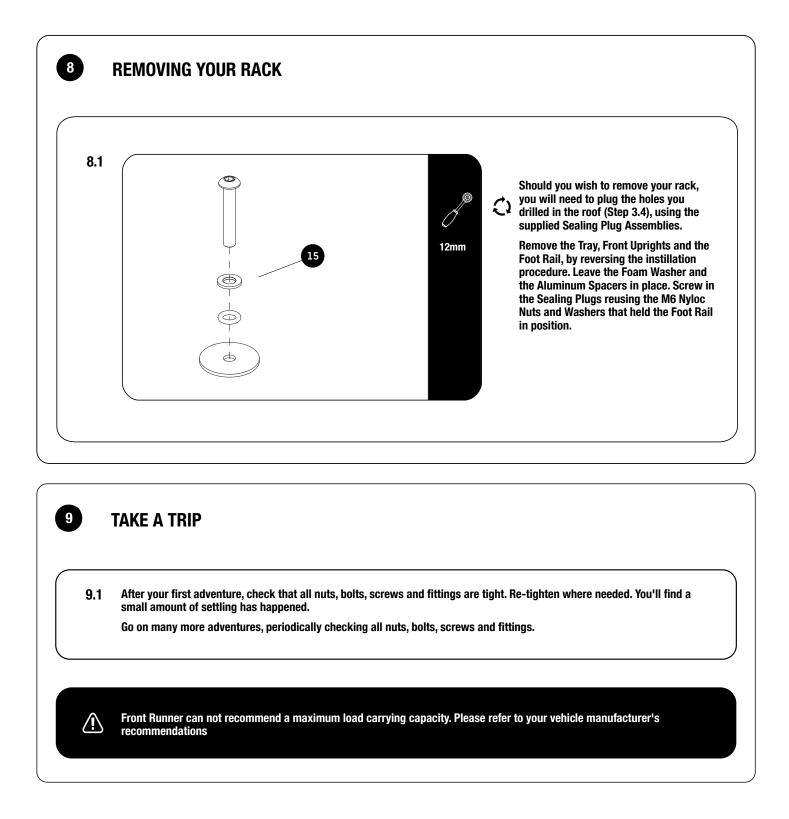

### **GET ORGANIZED**

Here is what you are looking at for FAJK002

| IN THE BOX |      |                                    |  |  |
|------------|------|------------------------------------|--|--|
| 1          | 2 X  | Inner Roll Bar Clamp               |  |  |
| 2          | 2 X  | Outer Roll Bar Clamp               |  |  |
| 3          | 28 X | M6 x 12 x 1SS Flat Washer          |  |  |
| 4          | 16 X | Foam Seal Washer                   |  |  |
| 5          | 16 X | Aluminum Spacer                    |  |  |
| 6          | 16 X | M6 x 30 Hex Bolt                   |  |  |
| 7          | 20 X | M6 Nyloc Nut                       |  |  |
| 8          | 8 X  | M6 x 20 Hex Bolt                   |  |  |
| 9          | 20 X | M6 Nut Cap                         |  |  |
| 10         | 16 X | M6 x 19 x 1SS Flat Washer          |  |  |
| 11         | 2 X  | Rear Support Bracket - 1LH + 1RH   |  |  |
| 12         | 2 X  | M8 x 75 Hex Bolt                   |  |  |
| 13         | 2 X  | M8 Large Washer                    |  |  |
| 14         | 2 X  | Middle Support Bracket - 1LH + 1RH |  |  |
| 15         | 16 X | Sealing Plug Assembly              |  |  |