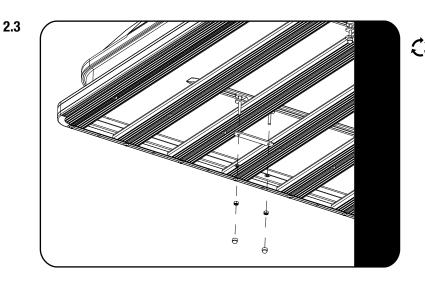

Slimeline II Rack, slide a Tent Spacer and a Tent Spacer Base (Items 3 & 4) onto the M8 x 75 Carriage Bolts.

Do this on all 4 assemblies.

Using the remaining 4 Tent Spacer Bases (Item 3), secure the tent to the slats with M8 x 16 x 1.6SS Flat Washer and M8 Nyloc Nuts (Items 6 & 7).

Place M8 Nut Caps (Item 8) over all the Nyloc Nuts.