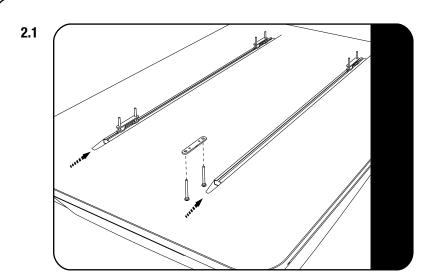

## 2 FIT AND SECURE

Assemble the M8 x 75 Coach Bolts and the Channel Plates (Items 1 or 2 & 5)

Slide two assemblies into the tent channel on each side.

Note the Channel Plate is marked for James Baroud or Autohome. See Fig 1.2 on page 2

Slimeline II Rack, slide a Tent Spacer and a Tent Spacer Base (Items 3 & 4) onto the M8 x 75 Carriage Bolts.

Do this on all 4 assemblies.

Using the remaining 4 Tent Spacer Bases (Item 3), secure the tent to the slats with M8 x 16 x 1.6SS Flat Washer and M8 Nyloc Nuts (Items 6 & 7).