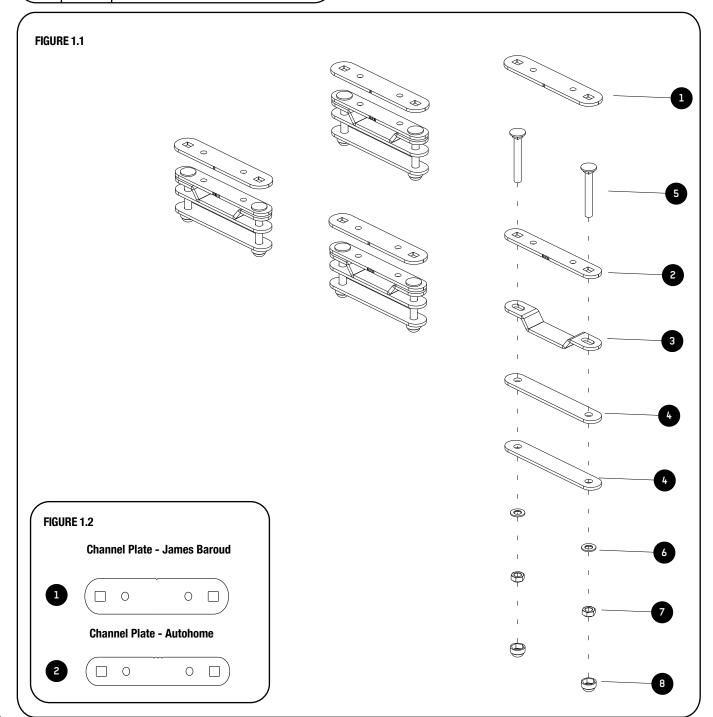

### **GET ORGANIZED**

| IN THE BOX |     |                              |
|------------|-----|------------------------------|
| 1          | 4 X | Channel Plate - James Baroud |
| 2          | 4 X | Channel Plate - Autohome     |
| 3          | 4 X | Tent Spacer                  |
| 4          | 8 X | Tent Spacer Base             |
| 5          | 8 X | M8 x 75 Carriage Bolt        |
| 6          | 8 X | M8 x 16 x 1.6SS Flat Washer  |
| 7          | 8 X | M8 Nyloc Nut                 |
| 8 )        | 8 X | M8 Nut Cap                   |
| _          | 1   | 1                            |

## 2 FIT AND SECURE

Assemble the M8 x 75 Coach Bolts and the Channel Plates (Items 1 or 2 & 5)

Slide two assemblies into the tent channel on each side.

Note the Channel Plate is marked for James Baroud or Autohome. See Fig 1.2 on page 2