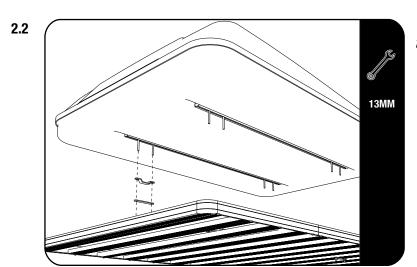

## 2 FIT AND SECURE

Assemble the M8 x 75 Coach Bolts and the Channel Plates (Items 1 or 2 & 5)

Slide two assemblies into the tent channel on each side.

Note the Channel Plate is marked for James Baroud or Autohome. See Fig 1.2 on page 2