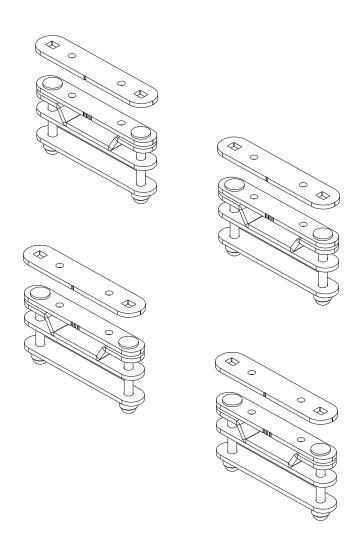

### **GET ORGANIZED**

| IN THE BOX |     |                              |
|------------|-----|------------------------------|
| 1          | 4 X | Channel Plate - James Baroud |
| 2          | 4 X | Channel Plate - Autohome     |
| 3          | 4 X | Tent Spacer                  |
| 4          | 8 X | Tent Spacer Base             |
| 5          | 8 X | M8 x 75 Carriage Bolt        |
| 6          | 8 X | M8 x 16 x 1.6SS Flat Washer  |
| 7          | 8 X | M8 Nyloc Nut                 |
| 8 )        | 8 X | M8 Nut Cap                   |
| _          | 1   | 1                            |