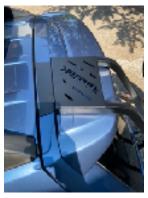

Place the ladder onto the upper bracket in the provided slots (under top of the ladder). It should slip into place and lock as shown in **photo 2**.

With rear door open, align bottom of the ladder parallel to the bottom of rear hatch door. Attach bottom bracket, with provided screws, to base of ladder (over the lip of the bottom door hatch), as shown in **photo 3.** 