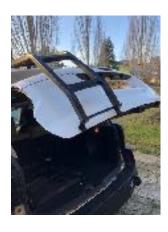

Place the ladder onto the upper bracket in the provided slots (under top of the ladder). It should slip into place and lock as shown in **photo 2**.

With rear door open, align bottom of the ladder parallel to the bottom of rear hatch door. Attach bottom bracket, with provided screws, to base of ladder (over the lip of the bottom door hatch), as shown in **photo 3.** 