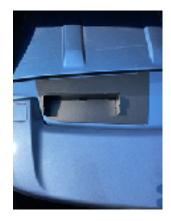

## Subaru Forester (2009-2013) Ladder Installation

Start by cleaning the area where the bracket will be installed With rear hatch door shut, place and stick top bracket along inner part of the spoiler as shown in **photo 1**.