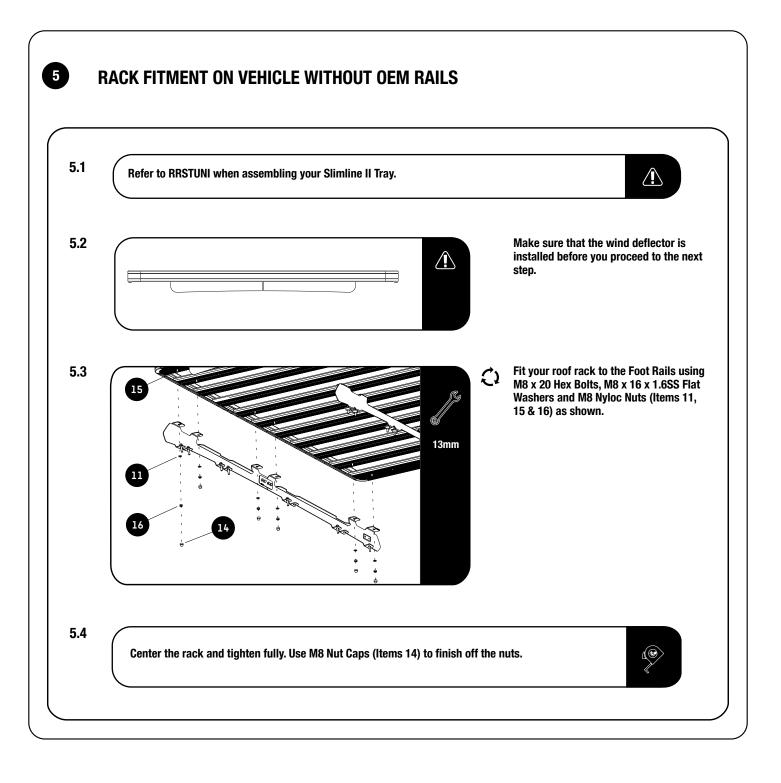

#### **GET ORGANIZED**

1

|   | 2 X  | Foot Rail Front - 1LH + 1RH   |    |        |                            |
|---|------|-------------------------------|----|--------|----------------------------|
|   | 2 X  | Foot Rail Rear - 1LH + 1RH    | 15 | 12 X   | M8 x 20 Hex Bolt           |
|   |      |                               | 16 | 12 X   | M8 Nyloc Nut               |
|   | 2 X  | Spacer Front                  | 17 | 2 X    | M6 x 35 hex Bolt           |
|   | 2 X  | Spacer Rear                   | 18 | 2 X    | M6 SS Spring Washer        |
|   | 18 X | Spacer                        | 19 | 2 X    | M6 x 19 x 1SS Flat Washer  |
|   | 10 X | M6 Nut Cap                    |    | - ~    |                            |
|   | 8 X  | M6 Nyloc Nut                  |    |        |                            |
|   | 10 X | M6 x 12 x 1SS Flat Washer     |    |        |                            |
|   | 2 X  | Joiner Plate                  | ТО | OLS NE | ENEN                       |
|   | 8 X  | M6 x 12 Button Head Bolt      |    |        |                            |
|   | 28 X | M8 x 16 x 1.6SS Please Washer |    |        |                            |
|   | 16 X | M8 SS Spring Washer           |    | ß Ø    | 🖉 🖉 🖓 T45 Torx             |
|   | 16 X | M8 x 35 Hex Bolt              |    |        | 10mm                       |
|   | -    |                               |    | v      | 13mm 🖗 🕼 🎯 T30 Tamperproof |
| · | 28 X | M8 Nut Cap                    |    |        |                            |