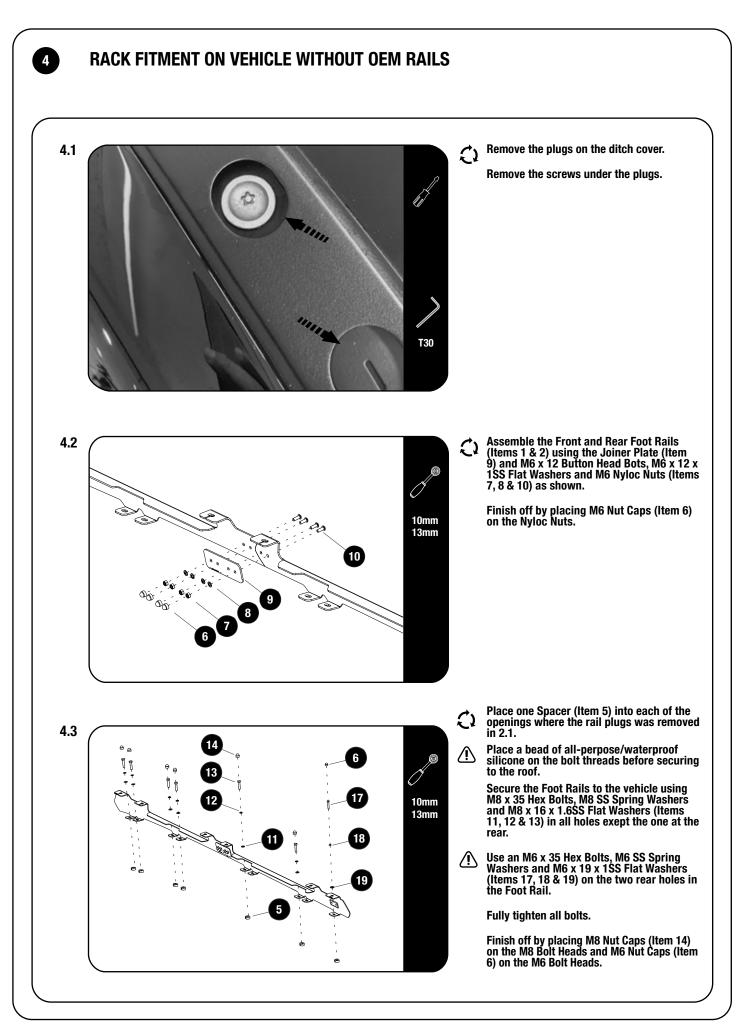

#### **GET ORGANIZED**

1

|   | 2 X  | Foot Rail Front - 1LH + 1RH   |    |        |                            |
|---|------|-------------------------------|----|--------|----------------------------|
|   | 2 X  | Foot Rail Rear - 1LH + 1RH    | 15 | 12 X   | M8 x 20 Hex Bolt           |
|   |      |                               | 16 | 12 X   | M8 Nyloc Nut               |
|   | 2 X  | Spacer Front                  | 17 | 2 X    | M6 x 35 hex Bolt           |
|   | 2 X  | Spacer Rear                   | 18 | 2 X    | M6 SS Spring Washer        |
|   | 18 X | Spacer                        | 19 | 2 X    | M6 x 19 x 1SS Flat Washer  |
|   | 10 X | M6 Nut Cap                    |    | - ~    |                            |
|   | 8 X  | M6 Nyloc Nut                  |    |        |                            |
|   | 10 X | M6 x 12 x 1SS Flat Washer     |    |        |                            |
|   | 2 X  | Joiner Plate                  | ТО | OLS NE | ENEN                       |
|   | 8 X  | M6 x 12 Button Head Bolt      |    |        |                            |
|   | 28 X | M8 x 16 x 1.6SS Please Washer |    |        |                            |
|   | 16 X | M8 SS Spring Washer           |    | ß Ø    | 🖉 🖉 🖓 T45 Torx             |
|   | 16 X | M8 x 35 Hex Bolt              |    |        | 10mm                       |
|   | -    |                               |    | v      | 13mm 🖗 🕼 🎯 T30 Tamperproof |
| · | 28 X | M8 Nut Cap                    |    |        |                            |