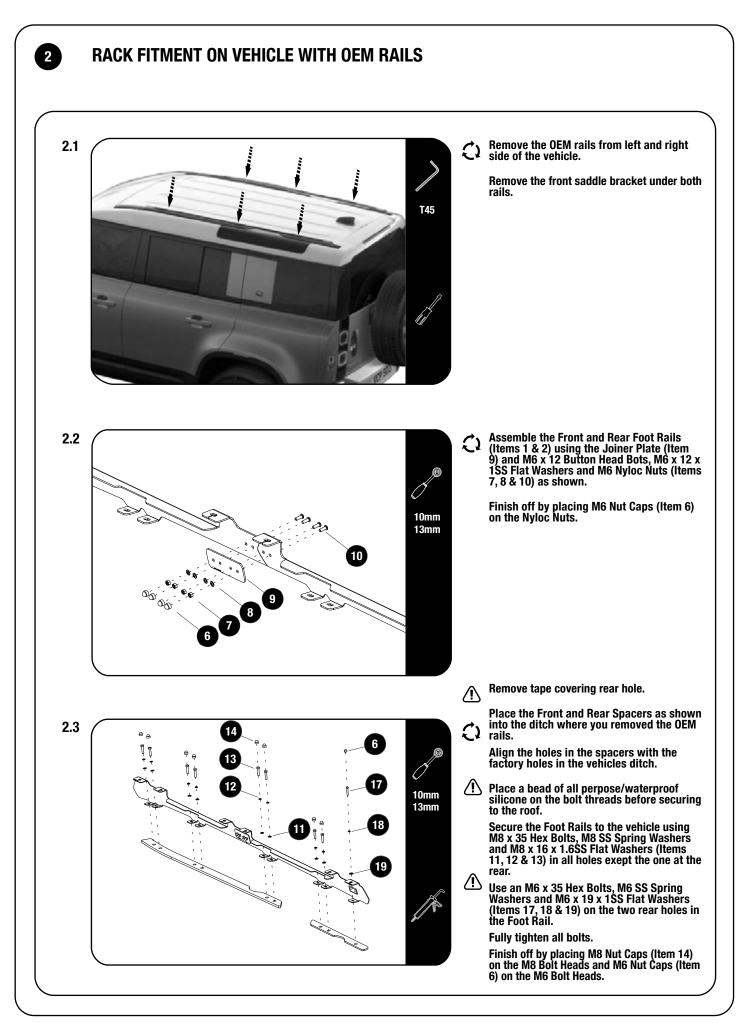

#### **GET ORGANIZED**

1

|   | 2 X  | Foot Rail Front - 1LH + 1RH   |    |        |                            |
|---|------|-------------------------------|----|--------|----------------------------|
|   | 2 X  | Foot Rail Rear - 1LH + 1RH    | 15 | 12 X   | M8 x 20 Hex Bolt           |
|   |      |                               | 16 | 12 X   | M8 Nyloc Nut               |
|   | 2 X  | Spacer Front                  | 17 | 2 X    | M6 x 35 hex Bolt           |
|   | 2 X  | Spacer Rear                   | 18 | 2 X    | M6 SS Spring Washer        |
|   | 18 X | Spacer                        | 19 | 2 X    | M6 x 19 x 1SS Flat Washer  |
|   | 10 X | M6 Nut Cap                    |    | - ~    |                            |
|   | 8 X  | M6 Nyloc Nut                  |    |        |                            |
|   | 10 X | M6 x 12 x 1SS Flat Washer     |    |        |                            |
|   | 2 X  | Joiner Plate                  | ТО | OLS NE | ENEN                       |
|   | 8 X  | M6 x 12 Button Head Bolt      |    |        |                            |
|   | 28 X | M8 x 16 x 1.6SS Please Washer |    |        |                            |
|   | 16 X | M8 SS Spring Washer           |    | ß Ø    | 🖉 🖉 🖓 T45 Torx             |
|   | 16 X | M8 x 35 Hex Bolt              |    |        | 10mm                       |
|   | -    |                               |    | v      | 13mm 🖗 🕼 🎯 T30 Tamperproof |
| · | 28 X | M8 Nut Cap                    |    |        |                            |