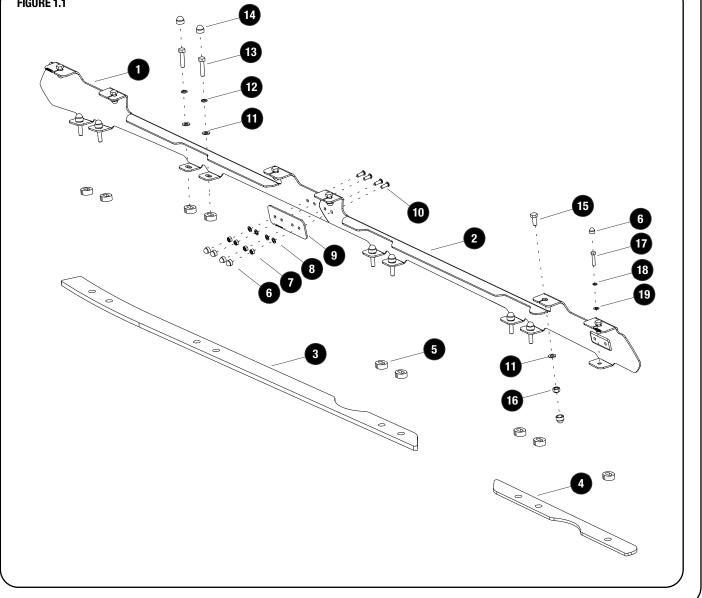

#### **GET ORGANIZED**

1

|   | 2 X  | Foot Rail Front - 1LH + 1RH   |    |        |                            |
|---|------|-------------------------------|----|--------|----------------------------|
|   | 2 X  | Foot Rail Rear - 1LH + 1RH    | 15 | 12 X   | M8 x 20 Hex Bolt           |
|   |      |                               | 16 | 12 X   | M8 Nyloc Nut               |
|   | 2 X  | Spacer Front                  | 17 | 2 X    | M6 x 35 hex Bolt           |
|   | 2 X  | Spacer Rear                   | 18 | 2 X    | M6 SS Spring Washer        |
|   | 18 X | Spacer                        | 19 | 2 X    | M6 x 19 x 1SS Flat Washer  |
|   | 10 X | M6 Nut Cap                    |    | - ~    |                            |
|   | 8 X  | M6 Nyloc Nut                  |    |        |                            |
|   | 10 X | M6 x 12 x 1SS Flat Washer     |    |        |                            |
|   | 2 X  | Joiner Plate                  | ТО | OLS NE | ENEN                       |
|   | 8 X  | M6 x 12 Button Head Bolt      |    |        |                            |
|   | 28 X | M8 x 16 x 1.6SS Please Washer |    |        |                            |
|   | 16 X | M8 SS Spring Washer           |    | ß Ø    | 🖉 🖉 🖓 T45 Torx             |
|   | 16 X | M8 x 35 Hex Bolt              |    |        | 10mm                       |
|   | -    |                               |    | v      | 13mm 🖗 🕼 🎯 T30 Tamperproof |
| · | 28 X | M8 Nut Cap                    |    |        |                            |