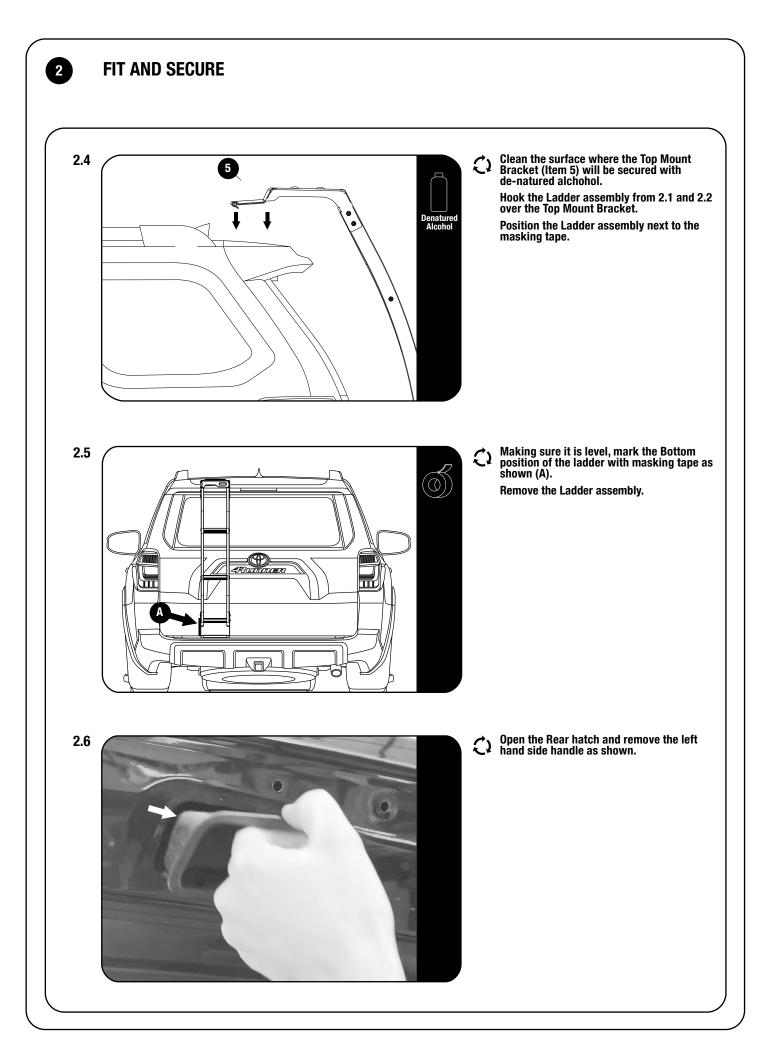

|  |
| 13    | 4 X    | M8 Nyloc Nut                    |              |             | 10mm                          | Amm           | Masking                                                                                                        |  |
| 14    | 6 X    | M6 Nyloc Nut                    | Ma           | rker        | 13mm                          | 5mm           | Tape                                                                                                           |  |
| 15    | 6 X    | M6 Nut Cap                      |              |             | Denatured<br>Alcohol          | Torque Wr     | ench                                                                                                           |  |











## FINISH

3

Congratulations! You did it. Take a step back and admire your work!