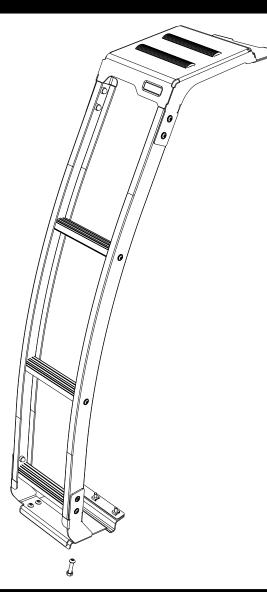

#### WWW.FRONTRUNNEROUTFITTERS.COM

**GET ORGANIZED** 

| IN TI | HE BOX |                                 | IN T         | HE BO)      | K                             |               |                                                                                                                |  |
|-------|--------|---------------------------------|--------------|-------------|-------------------------------|---------------|----------------------------------------------------------------------------------------------------------------|--|
| 1     | 1 X    | Ladder Top Step Bracket         | 16           | 4 X         | M8 Nut Cap                    |               |                                                                                                                |  |
| 2     | 2 X    | Ladder Side Profile             | 17           | 1 X         | U-Channel Rubber (200mm Long) |               |                                                                                                                |  |
| 3     | 1 X    | Bottom Mount Bracket            | 18           | 1 X         | M8 x 45 Button Head Bolt      |               |                                                                                                                |  |
| 4     | 1 X    | Bottom Clamp Bracket            | 19           | 1 X         | M8 Hex Nut                    |               |                                                                                                                |  |
| 5     | 1 X    | Bottom Inner Mount PLT          |              |             |                               |               |                                                                                                                |  |
| 6     | 3 X    | Ladder Step                     | $\sim$       |             | •                             |               |                                                                                                                |  |
| 7     | 6 X    | Thread Forming Screw M6 x 25    | TOOLS NEEDED |             |                               |               |                                                                                                                |  |
| 8     | 6 X    | M6 x 16 Flange Button Head Bolt |              |             |                               |               |                                                                                                                |  |
| 9     | 3 X    | M6 x 25 Button Head Bolt        |              | Tory        | ¢                             | , est         | the second s |  |
| 10    | 4 X    | M8 x 30 Button Head Bolt        |              | Γorx<br>Γ30 | Anti-                         | Anti-<br>Rust | ۲. 4mm                                                                                                         |  |
| 11    | 4 X    | Aluminium Spacer 10mm           |              |             | Seize                         | Rusi          | ∑⁄7mm                                                                                                          |  |
| 12    | 3 X    | M6 Cage Nut                     | 10           | >           | <i>C</i> <sub>2</sub>         | •             | <b>F</b> 7                                                                                                     |  |
| 13    | 4 X    | M8 Nyloc Nut                    |              |             | 10mm                          | Amm           | Masking                                                                                                        |  |
| 14    | 6 X    | M6 Nyloc Nut                    | Ma           | rker        | 13mm                          | 5mm           | Tape                                                                                                           |  |
| 15    | 6 X    | M6 Nut Cap                      |              |             | Denatured<br>Alcohol          | Torque Wr     | ench                                                                                                           |  |