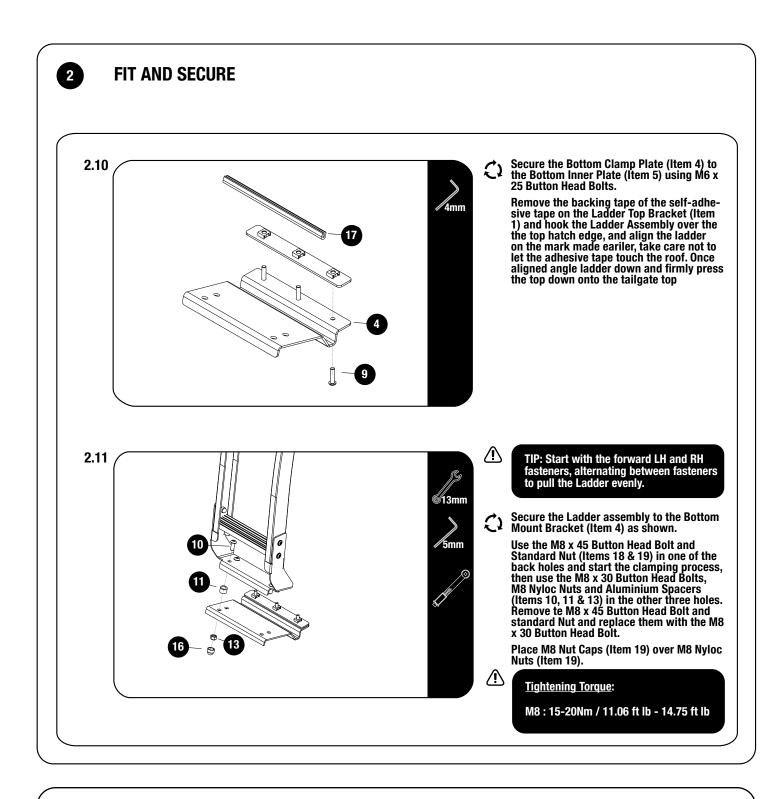

|  |
| 13    | 4 X    | M8 Nyloc Nut                    |              |             | 10mm                          | Amm           | Masking                                                                                                        |  |
| 14    | 6 X    | M6 Nyloc Nut                    | Ma           | rker        | 13mm                          | 5mm           | Tape                                                                                                           |  |
| 15    | 6 X    | M6 Nut Cap                      |              |             | Denatured<br>Alcohol          | Torque Wr     | ench                                                                                                           |  |











## FINISH

3

Congratulations! You did it. Take a step back and admire your work!