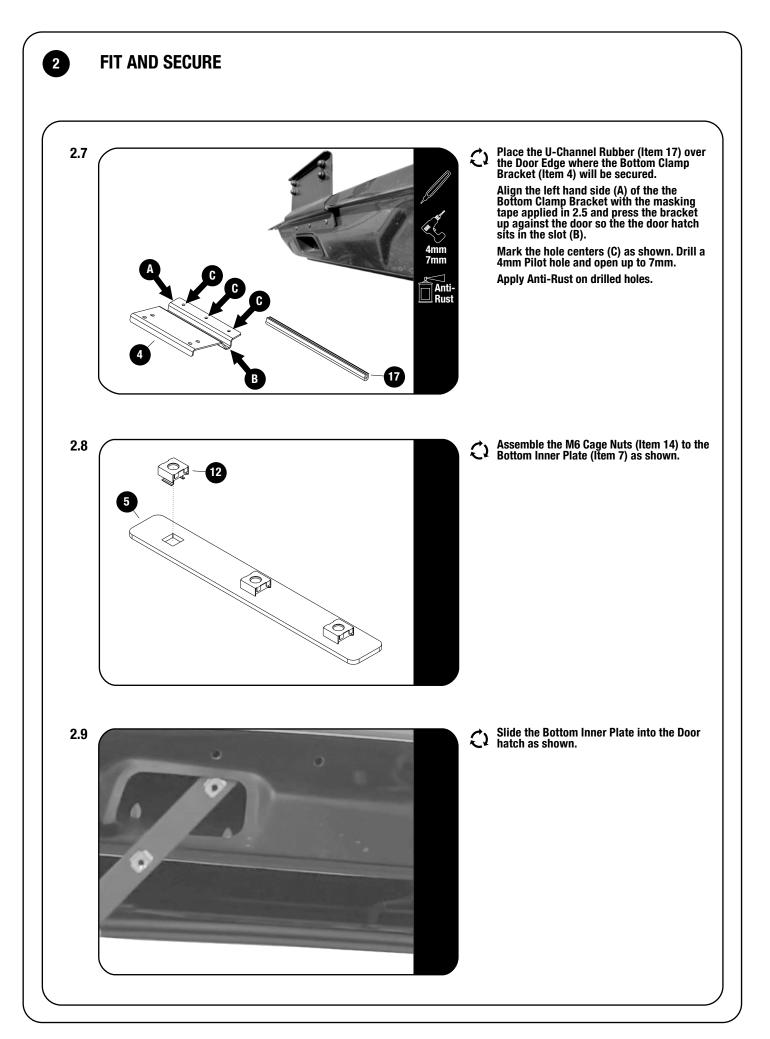

|  |
| 13    | 4 X    | M8 Nyloc Nut                    |              |             | 10mm                          | Amm           | Masking                                                                                                        |  |
| 14    | 6 X    | M6 Nyloc Nut                    | Ma           | rker        | 13mm                          | 5mm           | Tape                                                                                                           |  |
| 15    | 6 X    | M6 Nut Cap                      |              |             | Denatured<br>Alcohol          | Torque Wr     | ench                                                                                                           |  |











## FINISH

3

Congratulations! You did it. Take a step back and admire your work!