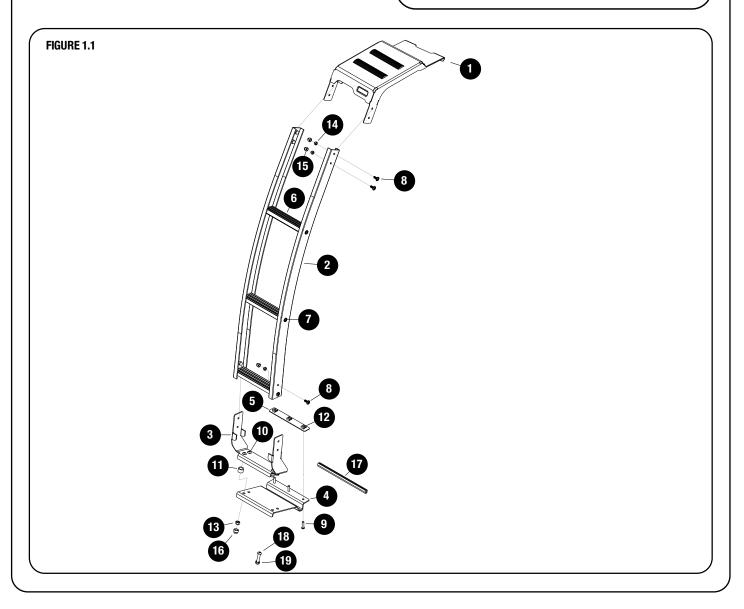

#### WWW.FRONTRUNNEROUTFITTERS.COM

**GET ORGANIZED** 

| IN TI | HE BOX |                                 | IN T         | HE BO)      | K                             |               |                                                                                                                |  |
|-------|--------|---------------------------------|--------------|-------------|-------------------------------|---------------|----------------------------------------------------------------------------------------------------------------|--|
| 1     | 1 X    | Ladder Top Step Bracket         | 16           | 4 X         | M8 Nut Cap                    |               |                                                                                                                |  |
| 2     | 2 X    | Ladder Side Profile             | 17           | 1 X         | U-Channel Rubber (200mm Long) |               |                                                                                                                |  |
| 3     | 1 X    | Bottom Mount Bracket            | 18           | 1 X         | M8 x 45 Button Head Bolt      |               |                                                                                                                |  |
| 4     | 1 X    | Bottom Clamp Bracket            | 19           | 1 X         | M8 Hex Nut                    |               |                                                                                                                |  |
| 5     | 1 X    | Bottom Inner Mount PLT          |              |             |                               |               |                                                                                                                |  |
| 6     | 3 X    | Ladder Step                     | $\sim$       |             | •                             |               |                                                                                                                |  |
| 7     | 6 X    | Thread Forming Screw M6 x 25    | TOOLS NEEDED |             |                               |               |                                                                                                                |  |
| 8     | 6 X    | M6 x 16 Flange Button Head Bolt |              |             |                               |               |                                                                                                                |  |
| 9     | 3 X    | M6 x 25 Button Head Bolt        |              | Tory        | ¢                             | , est         | the second s |  |
| 10    | 4 X    | M8 x 30 Button Head Bolt        |              | Γorx<br>Γ30 | Anti-                         | Anti-<br>Rust | ۲. 4mm                                                                                                         |  |
| 11    | 4 X    | Aluminium Spacer 10mm           |              |             | Seize                         | Rusi          | ∑⁄7mm                                                                                                          |  |
| 12    | 3 X    | M6 Cage Nut                     | 10           | >           | <i>C</i> <sub>2</sub>         | •             | <b>F</b> 7                                                                                                     |  |
| 13    | 4 X    | M8 Nyloc Nut                    |              |             | 10mm                          | Amm           | Masking                                                                                                        |  |
| 14    | 6 X    | M6 Nyloc Nut                    | Ma           | rker        | 13mm                          | 5mm           | Tape                                                                                                           |  |
| 15    | 6 X    | M6 Nut Cap                      |              |             | Denatured<br>Alcohol          | Torque Wr     | ench                                                                                                           |  |