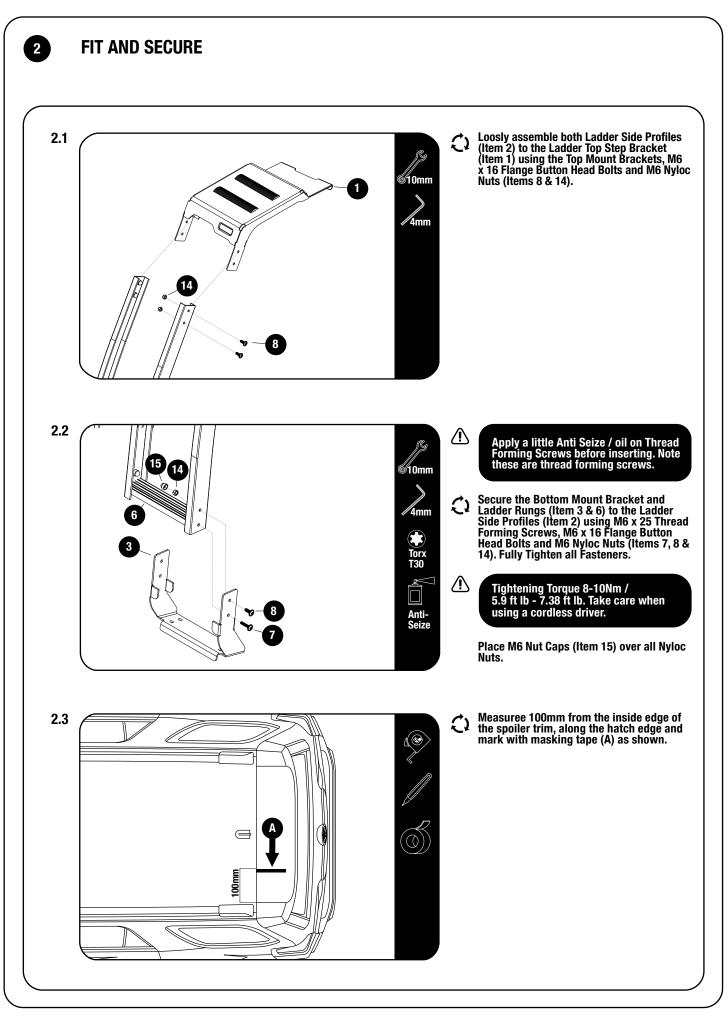

|  |
| 13    | 4 X    | M8 Nyloc Nut                    |              |             | 10mm                          | Amm           | Masking                                                                                                        |  |
| 14    | 6 X    | M6 Nyloc Nut                    | Ma           | rker        | 13mm                          | 5mm           | Tape                                                                                                           |  |
| 15    | 6 X    | M6 Nut Cap                      |              |             | Denatured<br>Alcohol          | Torque Wr     | ench                                                                                                           |  |











## FINISH

3

Congratulations! You did it. Take a step back and admire your work!