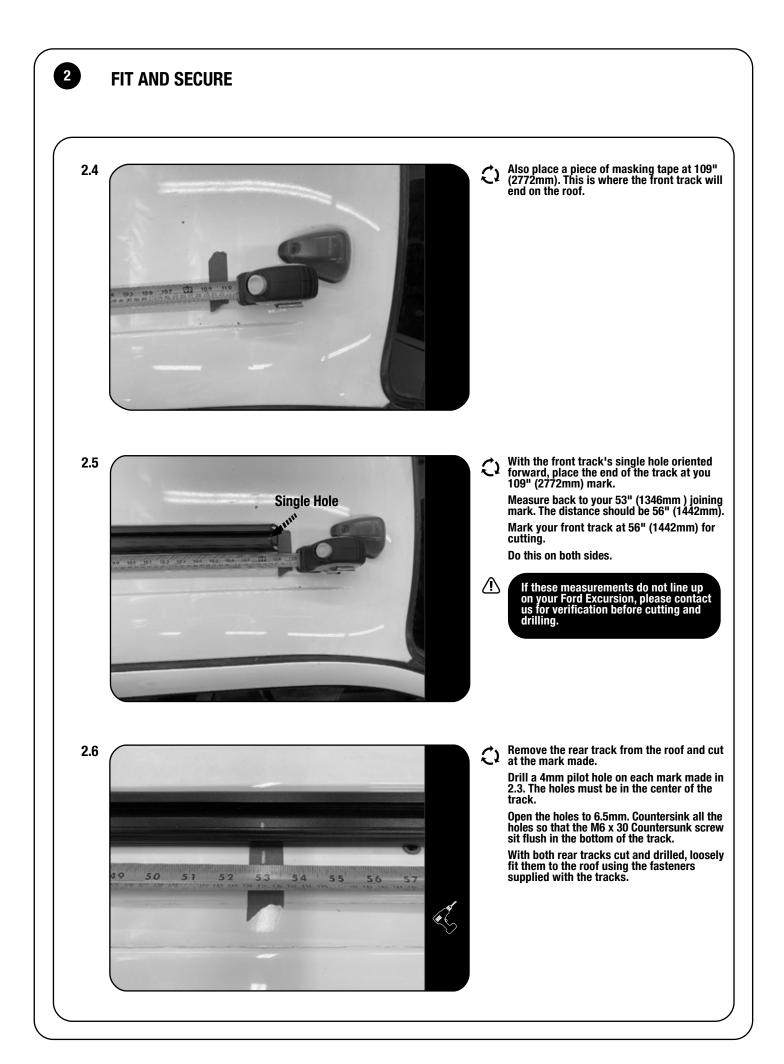

| TOOLS NEEDED |         |  |  |   |
|------------------|---------------------------------|-------------------------------------------------------------------------------------------------------------------------------------|--------------|---------|--|--|---|
| 1<br>2<br>3<br>4 | 1 X<br>2 X<br>2 X<br>2 X<br>2 X | Slimline II Tray - 1425mm(W) x 2772mm(L)<br>Foot Set / 40mm-50mm<br>Foot Set / 60mm-70mm<br>Universal Track Non-Drilled / 1800mm(L) | (III) (III)  |         |  |  | Ø |
| 5<br>6           | 1 X<br>1 X                      | Wind Deflector 45mm Lip Narrow Pair / 1255mm(W)<br>Bolt Kit - Ford Excurion (2000-2005)                                             |              | (TEMPE) |  |  |   |













| 4   | COMPLETION                                                          |                                        |  |
|-----|---------------------------------------------------------------------|----------------------------------------|--|
| 4.1 | Congratulations! You did it. Take a step back and admire your work! | $\boldsymbol{\boldsymbol{\bigotimes}}$ |  |



#### **INSTALL OTHER VEHICLE AND RACK ACCESSORIES**

Now's the time to visit your favorite Front Runner Dealer in person or online.

### IMPORTANT!

FRONT RUNNER RACK KITS OFTEN HAVE A HIGHER LOAD RATING THAN THE VEHICLES THEY ARE MOUNTED TO. PLEASE REFER TO YOUR SPECIFIC VEHICLE MANUFACTURER FOR A RECOMMENDED ROOF RATING. FRONT RUNNER CANNOT BE RESPONSIBLE FOR IMPROPER LOADING BEYOND THE VEHICLE MANUFACTURER'S STATED L