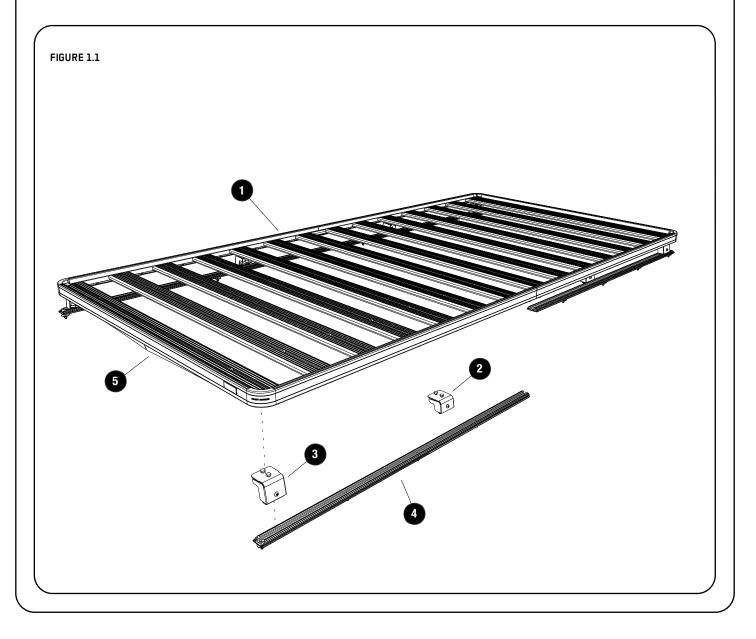

#### **GET ORGANIZED**

1

| IN THE BOX       |                                 |                                                                                                                                     | TOOLS NEEDED |         |  |  |   |
|------------------|---------------------------------|-------------------------------------------------------------------------------------------------------------------------------------|--------------|---------|--|--|---|
| 1<br>2<br>3<br>4 | 1 X<br>2 X<br>2 X<br>2 X<br>2 X | Slimline II Tray - 1425mm(W) x 2772mm(L)<br>Foot Set / 40mm-50mm<br>Foot Set / 60mm-70mm<br>Universal Track Non-Drilled / 1800mm(L) | (III) (III)  |         |  |  | Ø |
| 5<br>6           | 1 X<br>1 X                      | Wind Deflector 45mm Lip Narrow Pair / 1255mm(W)<br>Bolt Kit - Ford Excurion (2000-2005)                                             |              | (TEMPE) |  |  |   |