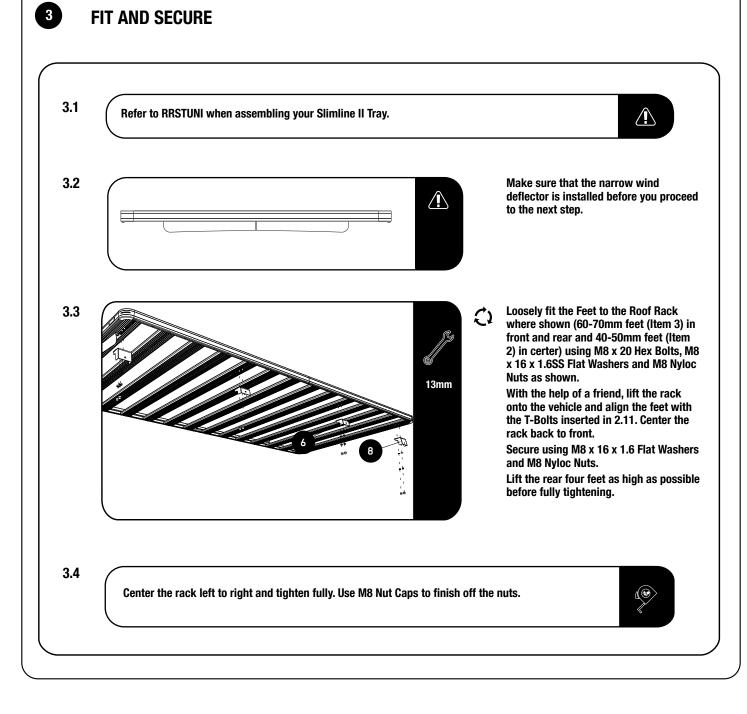

| TOOLS NEEDED |         |  |  |   |
|------------------|---------------------------------|-------------------------------------------------------------------------------------------------------------------------------------|--------------|---------|--|--|---|
| 1<br>2<br>3<br>4 | 1 X<br>2 X<br>2 X<br>2 X<br>2 X | Slimline II Tray - 1425mm(W) x 2772mm(L)<br>Foot Set / 40mm-50mm<br>Foot Set / 60mm-70mm<br>Universal Track Non-Drilled / 1800mm(L) | (III) (III)  |         |  |  | Ø |
| 5<br>6           | 1 X<br>1 X                      | Wind Deflector 45mm Lip Narrow Pair / 1255mm(W)<br>Bolt Kit - Ford Excurion (2000-2005)                                             |              | (TEMPE) |  |  |   |













| 4   | COMPLETION                                                          |                                        |  |
|-----|---------------------------------------------------------------------|----------------------------------------|--|
| 4.1 | Congratulations! You did it. Take a step back and admire your work! | $\boldsymbol{\boldsymbol{\bigotimes}}$ |  |



#### **INSTALL OTHER VEHICLE AND RACK ACCESSORIES**

Now's the time to visit your favorite Front Runner Dealer in person or online.

### IMPORTANT!

FRONT RUNNER RACK KITS OFTEN HAVE A HIGHER LOAD RATING THAN THE VEHICLES THEY ARE MOUNTED TO. PLEASE REFER TO YOUR SPECIFIC VEHICLE MANUFACTURER FOR A RECOMMENDED ROOF RATING. FRONT RUNNER CANNOT BE RESPONSIBLE FOR IMPROPER LOADING BEYOND THE VEHICLE MANUFACTURER'S STATED LOAD CA