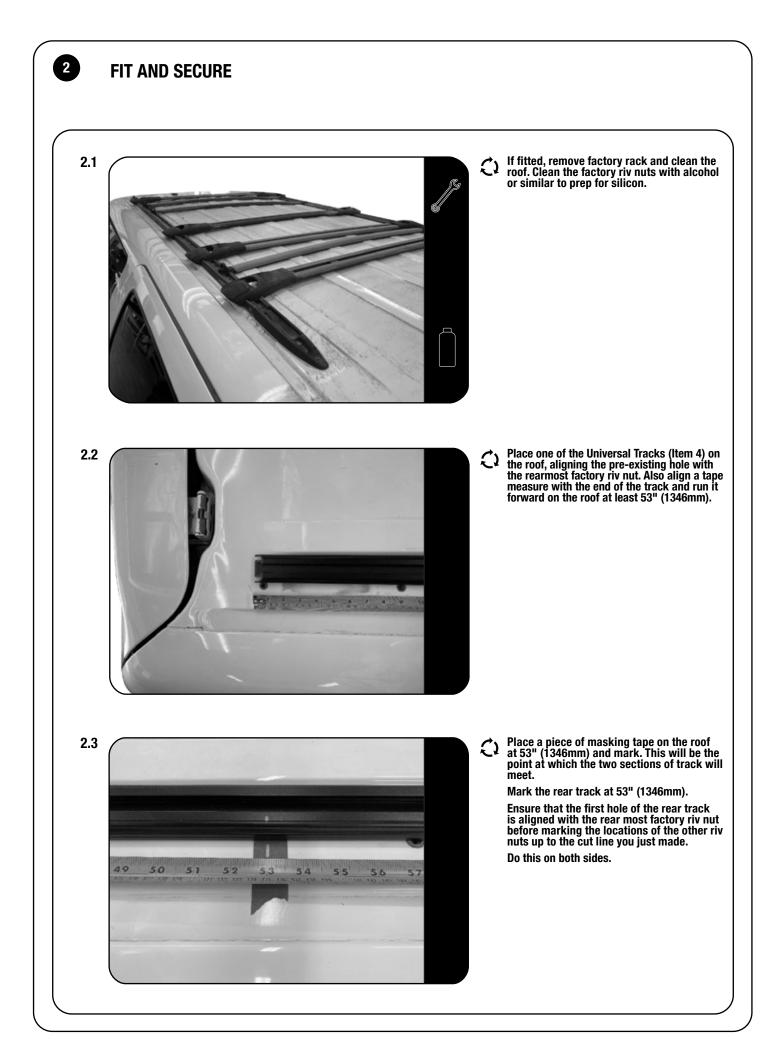

| TOOLS NEEDED |         |  |  |   |
|------------------|---------------------------------|-------------------------------------------------------------------------------------------------------------------------------------|--------------|---------|--|--|---|
| 1<br>2<br>3<br>4 | 1 X<br>2 X<br>2 X<br>2 X<br>2 X | Slimline II Tray - 1425mm(W) x 2772mm(L)<br>Foot Set / 40mm-50mm<br>Foot Set / 60mm-70mm<br>Universal Track Non-Drilled / 1800mm(L) | (III) (III)  |         |  |  | Ø |
| 5<br>6           | 1 X<br>1 X                      | Wind Deflector 45mm Lip Narrow Pair / 1255mm(W)<br>Bolt Kit - Ford Excurion (2000-2005)                                             |              | (TEMPE) |  |  |   |













| 4   | COMPLETION                                                          |                                        |  |
|-----|---------------------------------------------------------------------|----------------------------------------|--|
| 4.1 | Congratulations! You did it. Take a step back and admire your work! | $\boldsymbol{\boldsymbol{\bigotimes}}$ |  |



#### **INSTALL OTHER VEHICLE AND RACK ACCESSORIES**

Now's the time to visit your favorite Front Runner Dealer in person or online.

### IMPORTANT!

FRONT RUNNER RACK KITS OFTEN HAVE A HIGHER LOAD RATING THAN THE VEHICLES THEY ARE MOUNTED TO. PLEASE REFER TO YOUR SPECIFIC VEHICLE MANUFACTURER FOR A RECOMMENDED ROOF RATING. FRONT RUNNER CANNOT BE RESPONSIBLE FOR IMPROPER LOADING BEYOND THE VEHICLE MANUFACTURER'S STATED