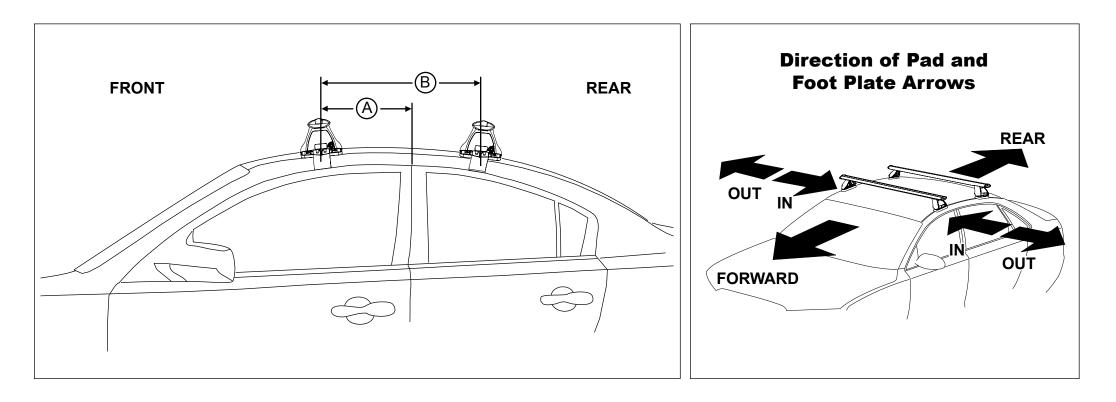

## DK392 Rhino-Rack VA, DA, Euro & HD crossbar instruction

Measurement A: CENTRE of door jamb to CENTRE arrow of leg foot plate.

**Measurement B**: CENTRE of Front leg foot plate arrow to CENTRE of Rear leg foot plate arrow.

| VEHICLE                  | Date   | Measurement A     | Measurement B   | Load Rating<br>(includes racks 5kg/ 11lbs) |  |  |
|--------------------------|--------|-------------------|-----------------|--------------------------------------------|--|--|
| Toyota Corolla 4dr sedan | 03/14- | 300mm / 11,13/16" | 730mm / 28,3/4" | 75kg/ 165lbs                               |  |  |
|                          |        |                   |                 |                                            |  |  |
|                          |        |                   |                 |                                            |  |  |