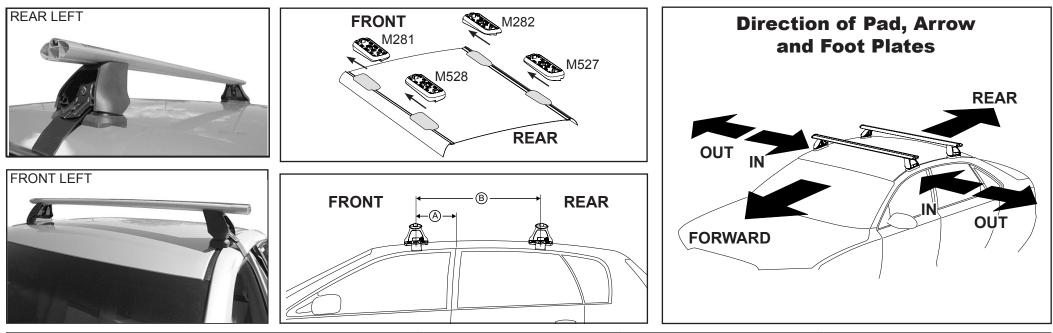

| 200                            |       |          |                                 |                                |                                         |                                         |                                  |                                  |                                |                               |                                         |                                         |                                  |                                  |
|--------------------------------|-------|----------|---------------------------------|--------------------------------|-----------------------------------------|-----------------------------------------|----------------------------------|----------------------------------|--------------------------------|-------------------------------|-----------------------------------------|-----------------------------------------|----------------------------------|----------------------------------|
|                                |       |          | IDENTIFICATION CHART            |                                |                                         | VA crossbar                             |                                  |                                  |                                | EURO crossbar                 |                                         | <b>HD crossbar</b>                      |                                  |                                  |
| 1                              |       |          | FRON                            |                                | T CROSSBAR                              |                                         |                                  |                                  | REAR CROSSBAR                  |                               |                                         |                                         |                                  |                                  |
|                                |       |          |                                 | VA                             | AERO<br>EURO                            | اللہ اللہ اللہ اللہ اللہ اللہ اللہ اللہ |                                  |                                  |                                |                               | AERO<br>EURO                            | L<br>HD                                 | Mitter M                         |                                  |
| Vehicle                        | Date  | Crossbar | Front<br>Right<br>Pad/<br>Clamp | Front<br>Left<br>Pad/<br>Clamp | Measurement<br>strip length<br>per side | Measurement<br>strip length<br>per side | Measurement<br>Distance<br>( x ) | Foot plate<br>arrow<br>direction | Rear<br>Right<br>Pad/<br>Clamp | Rear<br>Left<br>Pad/<br>Clamp | Measurement<br>strip length<br>per side | Measurement<br>strip length<br>per side | Measurement<br>Distance<br>( x ) | Foot plate<br>arrow<br>direction |
| Toyota Camry<br>50R 4dr sedan  | 2012- | 1180mm   |                                 | M281<br>SUB0372                | 173mm                                   | 118mm                                   | 914mm /<br>35,63/64"             | OUT                              | M527<br>SUB0373                | M528<br>SUB0373               | . 155mm                                 | 100mm                                   | 878mm /<br>34,9/16"              | OUT                              |
|                                |       |          | Arrow<br>FORWARD                |                                |                                         |                                         |                                  |                                  | Arrow<br>FORWARD               |                               |                                         |                                         |                                  |                                  |
| Toyota Aurion<br>50R 4dr sedan | 2012- | 1180mm   |                                 | M281<br>SUB0372                | 173mm                                   | 118mm                                   | 914mm /<br>35,63/64"             | OUT                              | M527<br>SUB0373                | M528<br>SUB0373               | . 155mm                                 | 100mm                                   | 878mm /<br>34,9/16"              | OUT                              |
|                                |       |          | Arrow<br>FORWARD                |                                |                                         |                                         | ,                                |                                  | Arrow<br>FORWARD               |                               |                                         |                                         | - ,                              |                                  |
|                                |       |          |                                 |                                |                                         |                                         |                                  |                                  |                                |                               |                                         |                                         |                                  |                                  |
|                                |       |          |                                 |                                |                                         |                                         |                                  |                                  |                                |                               |                                         |                                         |                                  |                                  |
|                                |       |          |                                 |                                |                                         |                                         |                                  |                                  |                                |                               |                                         |                                         |                                  |                                  |
|                                |       |          |                                 |                                |                                         |                                         |                                  |                                  |                                |                               |                                         |                                         |                                  |                                  |
|                                |       |          |                                 |                                |                                         |                                         |                                  |                                  |                                |                               |                                         |                                         |                                  |                                  |
|                                |       |          |                                 |                                |                                         |                                         |                                  |                                  |                                | I                             |                                         |                                         |                                  |                                  |

## DK321 Rhino-Rack VA, Aero, Euro & HD crossbar instruction

Measurement A: CENTRE of door jamb to CENTRE arrow of leg foot plate.

**Measurement B**: CENTRE of Front leg foot plate arrow to CENTRE of Rear leg foot plate arrow.