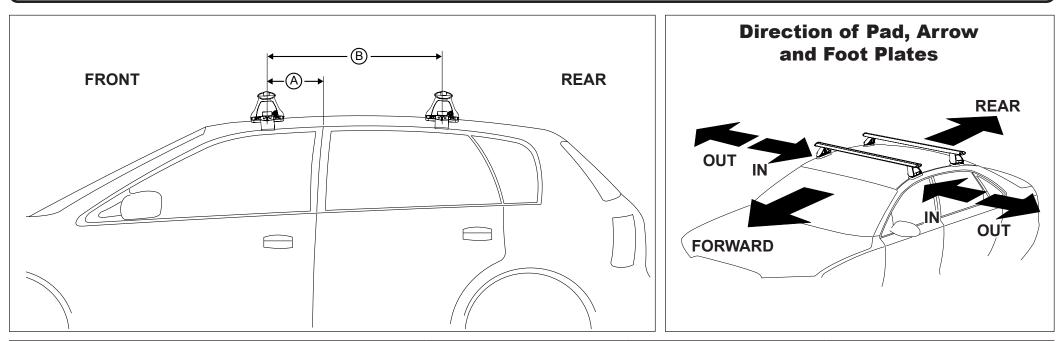

## DK110 Rhino-Rack VA, Aero, Euro & HD crossbar instruction

Measurement A: CENTRE of door jamb to CENTRE arrow of leg foot plate.

**Measurement B**: CENTRE of Front leg foot plate arrow to CENTRE of Rear leg foot plate arrow.

| VEHICLE             | Date          | Measurement A | Measurement B | Load Rating (includes racks 5kg/<br>11lbs) |  |
|---------------------|---------------|---------------|---------------|--------------------------------------------|--|
| Holden Apollo Sedan | 02/93 - 07/97 | 250mm         | 680mm         | 75kg / 165lbs                              |  |
| Toyota Camry Sedan  | 02/93 - 07/97 | 250mm         | 680mm         | 75kg / 165lbs                              |  |
| Toyota Camry Sedan  | 08/97 - 08/02 | 250mm         | 680mm         | 75kg / 165lbs                              |  |
|                     |               |               |               |                                            |  |
|                     |               |               |               |                                            |  |
|                     |               |               |               |                                            |  |