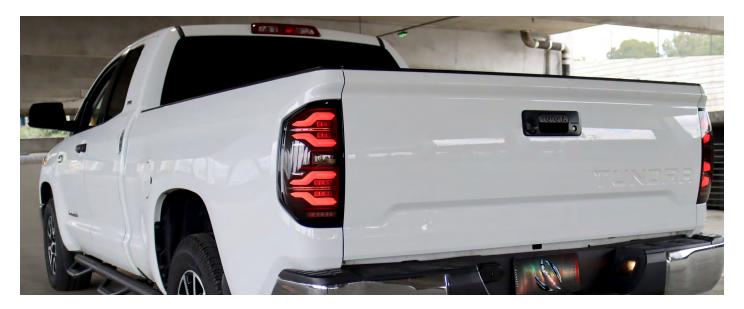

#### Installation Guide for 14-21 Toyota Tundra LUXX-Series LED Tail lights

ALPHAREX specializes in designing and producing superior and uniquely stylish aftermarket automotive performance lighting with unrival innovative technology. The following installation guide we take you through the installation of your new **ALPHAREX TAIL LIGHTS** for your 14-21 Toyota Tundra step by step.

## **STEP 2. COMPLETE INSTALLATION**

Congratulations! You have completed the installation for ALPHAREX 14-21 Toyota Tundra LUXX-Series LED tail lights.