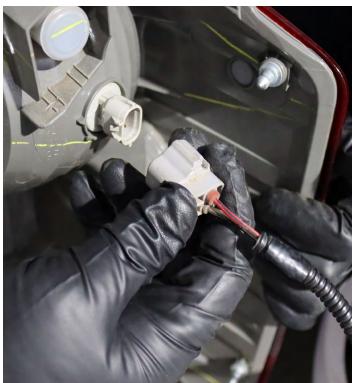

#### STEP 1. PLUG THE SOCKETS AND INSTALL TAIL LIGHTS

First, plug the REVERSE light bulb socket directly to the bottom of the new ALPHAREX tail light.

Second, plug the PARKING / BRAKE light socket directly into the new tail lights. Then, plug the TURN SIGNAL light socket at the top.