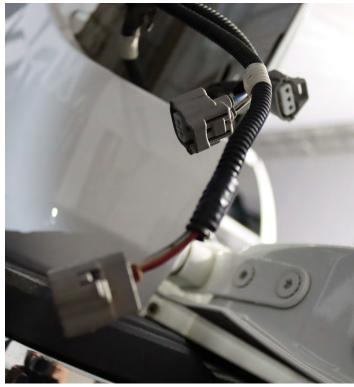

#### STEP 1. PLUG THE SOCKETS AND INSTALL TAIL LIGHTS

First, plug the REVERSE light bulb socket directly to the bottom of the new ALPHAREX tail light.

Second, plug the PARKING / BRAKE light socket directly into the new tail lights. Then, plug the TURN SIGNAL light socket at the top.

Please follow the same steps for the other side of the tail light.

After the sockets are plugged into the new ALPHAREX tail lights, reverse the removal process to install the new tail lights into the vehicle.