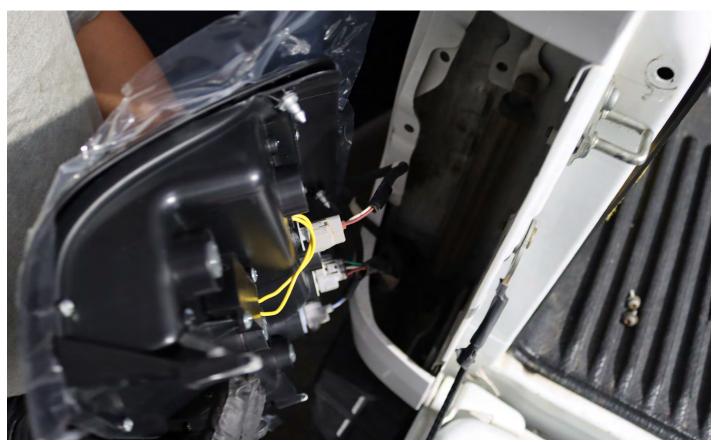

### STEP 2. UNPLUG THE SOCKETS AND REMOVE TAIL LIGHTS

To remove the tail light, unplug the light sockets completely.

Repeat the same steps for the other side of the tail light for the removal.

#### STEP 1. PLUG THE SOCKETS AND INSTALL TAIL LIGHTS

First, plug the REVERSE light bulb socket directly to the bottom of the new ALPHAREX tail light.

Second, plug the PARKING / BRAKE light socket directly into the new tail lights. Then, plug the TURN SIGNAL light socket at the top.