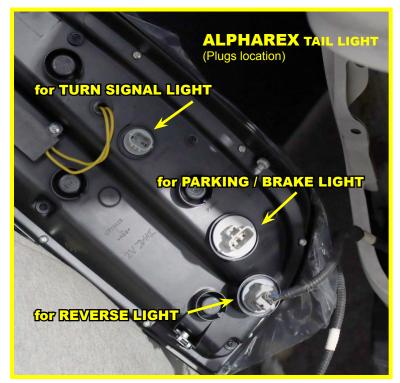

#### STEP 1. PLUG THE SOCKETS AND INSTALL TAIL LIGHTS

First, plug the REVERSE light bulb socket directly to the bottom of the new ALPHAREX tail light.

Second, plug the PARKING / BRAKE light socket directly into the new tail lights. Then, plug the TURN SIGNAL light socket at the top.

Please follow the same steps for the other side of the tail light.

After the sockets are plugged into the new ALPHAREX tail lights, reverse the removal process to install the new tail lights into the vehicle.