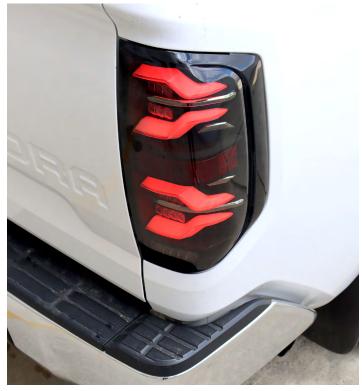

## **STEP 2. COMPLETE INSTALLATION**

Congratulations! You have completed the installation for ALPHAREX 14-21 Toyota Tundra LUXX-Series LED tail lights.