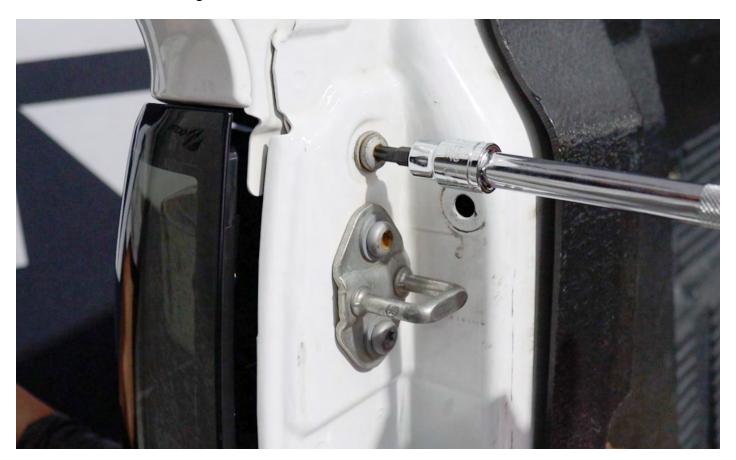

#### **STEP 1. REMOVE TAIL LIGHTS SCREWS**

Open the trunk gate and start by removing the tail light's screws.

Use Torx screwdriver to remove the top and bottom T30 screws from each side of the tail lights.

Use Torx screwdriver to tighten the 2 X T30 screws for each side.