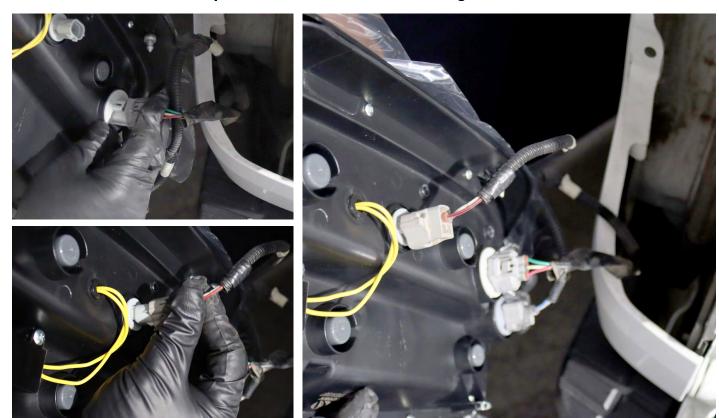

#### STEP 1. PLUG THE SOCKETS AND INSTALL TAIL LIGHTS

First, plug the REVERSE light bulb socket directly to the bottom of the new ALPHAREX tail light.

Second, plug the PARKING / BRAKE light socket directly into the new tail lights. Then, plug the TURN SIGNAL light socket at the top.

Please follow the same steps for the other side of the tail light.

After the sockets are plugged into the new ALPHAREX tail lights, reverse the removal process to install the new tail lights into the vehicle.