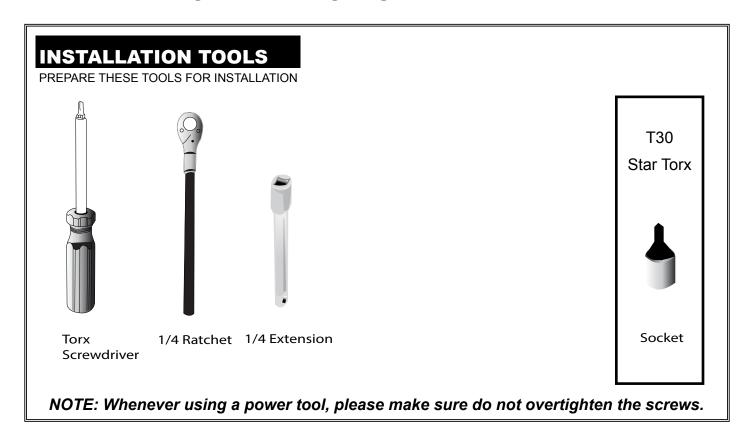

#### PART I REMOVE TAIL LIGHTS

- INSTALLATION TOOLS
- STEP 1. Remove tail lights screws
- STEP 2. Unplug the sockets and remove tail lights

#### **STEP 1. REMOVE TAIL LIGHTS SCREWS**

Open the trunk gate and start by removing the tail light's screws.

Use Torx screwdriver to remove the top and bottom T30 screws from each side of the tail lights.

Use Torx screwdriver to tighten the 2 X T30 screws for each side.