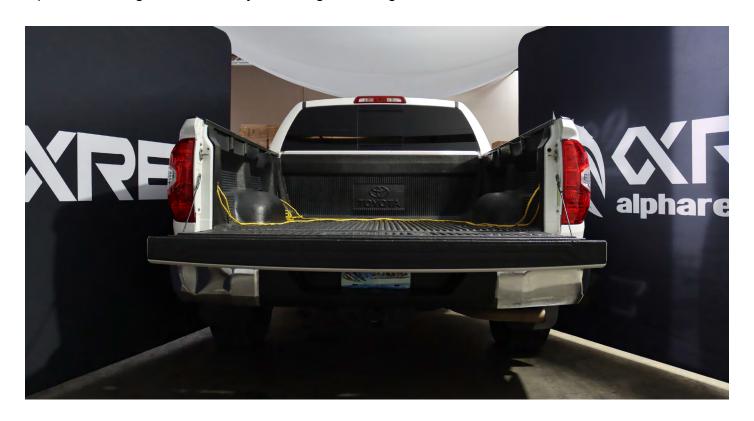

Gently remove the tail lights by pulling outward.

### STEP 2. UNPLUG THE SOCKETS AND REMOVE TAIL LIGHTS

To remove the tail light, unplug the light sockets completely.

Repeat the same steps for the other side of the tail light for the removal.