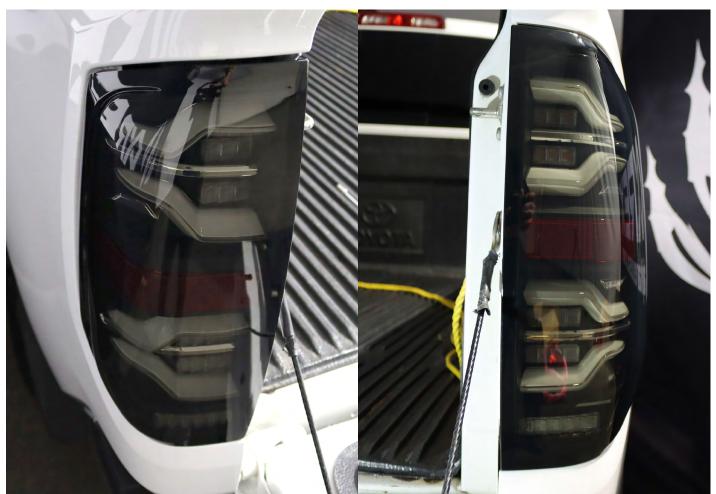

Please follow the same steps for the other side of the tail light.

After the sockets are plugged into the new ALPHAREX tail lights, reverse the removal process to install the new tail lights into the vehicle.

## **STEP 2. COMPLETE INSTALLATION**

Congratulations! You have completed the installation for ALPHAREX 14-21 Toyota Tundra LUXX-Series LED tail lights.