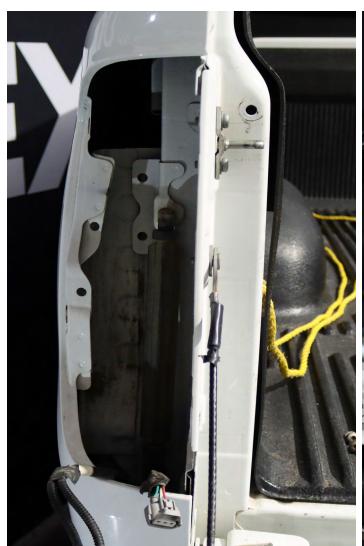

### STEP 2. UNPLUG THE SOCKETS AND REMOVE TAIL LIGHTS

To remove the tail light, unplug the light sockets completely.

Repeat the same steps for the other side of the tail light for the removal.