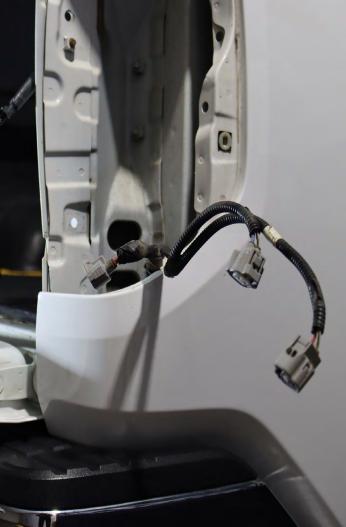

### STEP 2. UNPLUG THE SOCKETS AND REMOVE TAIL LIGHTS

To remove the tail light, unplug the light sockets completely.

Repeat the same steps for the other side of the tail light for the removal.