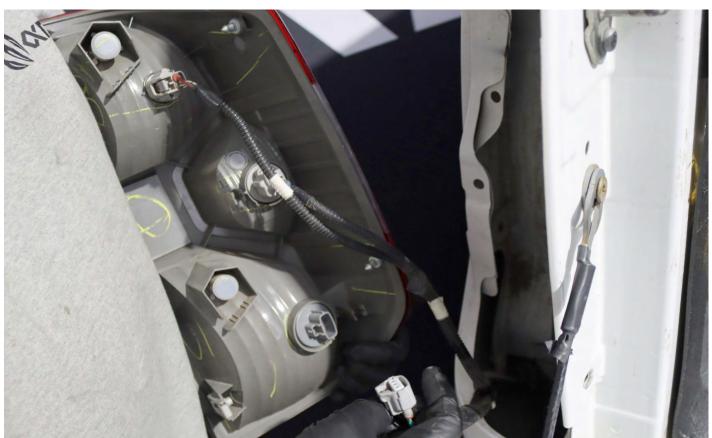

#### STEP 1. PLUG THE SOCKETS AND INSTALL TAIL LIGHTS

First, plug the REVERSE light bulb socket directly to the bottom of the new ALPHAREX tail light.

Second, plug the PARKING / BRAKE light socket directly into the new tail lights. Then, plug the TURN SIGNAL light socket at the top.

Please follow the same steps for the other side of the tail light.

After the sockets are plugged into the new ALPHAREX tail lights, reverse the removal process to install the new tail lights into the vehicle.