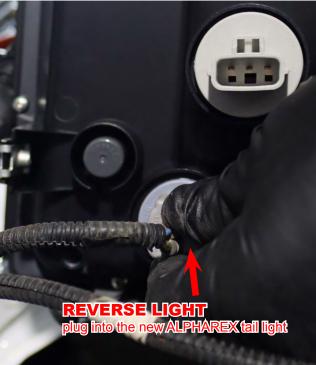

#### STEP 1. PLUG THE SOCKETS AND INSTALL TAIL LIGHTS

First, plug the REVERSE light bulb socket directly to the bottom of the new ALPHAREX tail light.

Second, plug the PARKING / BRAKE light socket directly into the new tail lights. Then, plug the TURN SIGNAL light socket at the top.