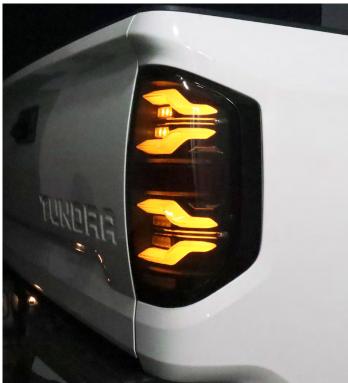

#### STEP 1. PLUG THE SOCKETS AND INSTALL TAIL LIGHTS

First, plug the REVERSE light bulb socket directly to the bottom of the new ALPHAREX tail light.

Second, plug the PARKING / BRAKE light socket directly into the new tail lights. Then, plug the TURN SIGNAL light socket at the top.

Please follow the same steps for the other side of the tail light.

After the sockets are plugged into the new ALPHAREX tail lights, reverse the removal process to install the new tail lights into the vehicle.