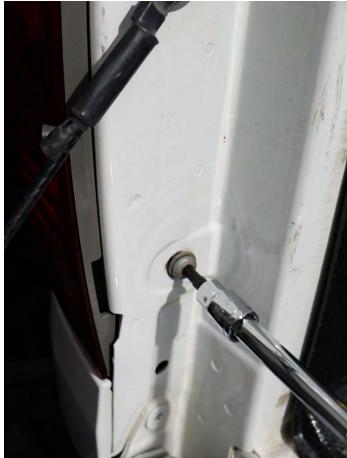

#### **STEP 1. REMOVE TAIL LIGHTS SCREWS**

Open the trunk gate and start by removing the tail light's screws.

Use Torx screwdriver to remove the top and bottom T30 screws from each side of the tail lights.

Gently remove the tail lights by pulling outward.