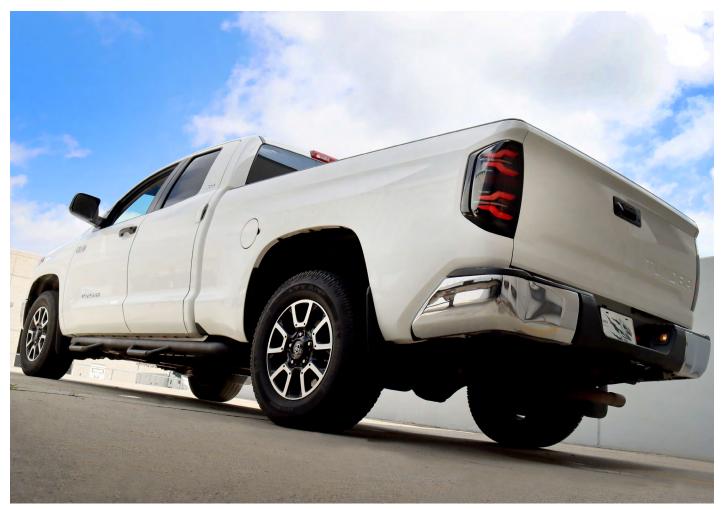

## **STEP 2. COMPLETE INSTALLATION**

Congratulations! You have completed the installation for ALPHAREX 14-21 Toyota Tundra LUXX-Series LED tail lights.