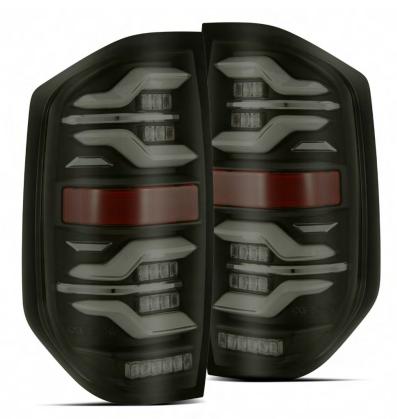

#### Installation Guide for 14-21 Toyota Tundra LUXX-Series LED Tail lights

ALPHAREX specializes in designing and producing superior and uniquely stylish aftermarket automotive performance lighting with unrival innovative technology. The following installation guide we take you through the installation of your new **ALPHAREX TAIL LIGHTS** for your 14-21 Toyota Tundra step by step.

## **STEP 2. COMPLETE INSTALLATION**

Congratulations! You have completed the installation for ALPHAREX 14-21 Toyota Tundra LUXX-Series LED tail lights.