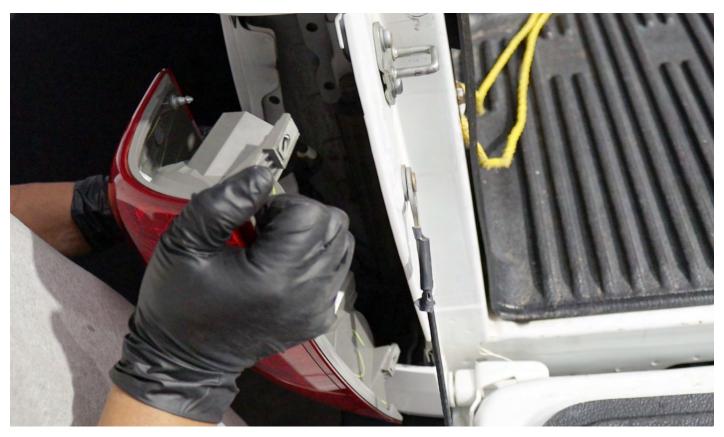

### STEP 2. UNPLUG THE SOCKETS AND REMOVE TAIL LIGHTS

To remove the tail light, unplug the light sockets completely.

Repeat the same steps for the other side of the tail light for the removal.