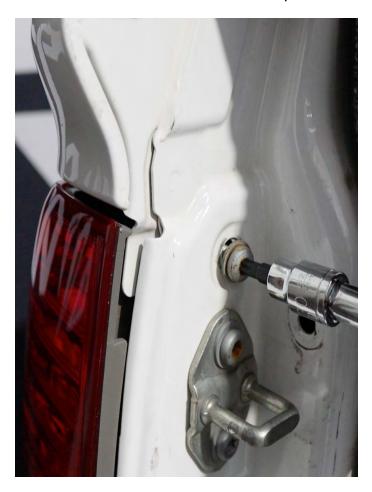

#### **STEP 1. REMOVE TAIL LIGHTS SCREWS**

Open the trunk gate and start by removing the tail light's screws.

Use Torx screwdriver to remove the top and bottom T30 screws from each side of the tail lights.