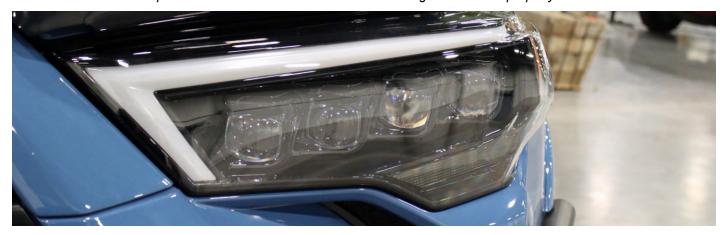

## **STEP 5. COMPLETE INSTALLATION**

Congratulations! you have completed the installation for ALPHAREX 14-21 Toyota 4Runner Headlights