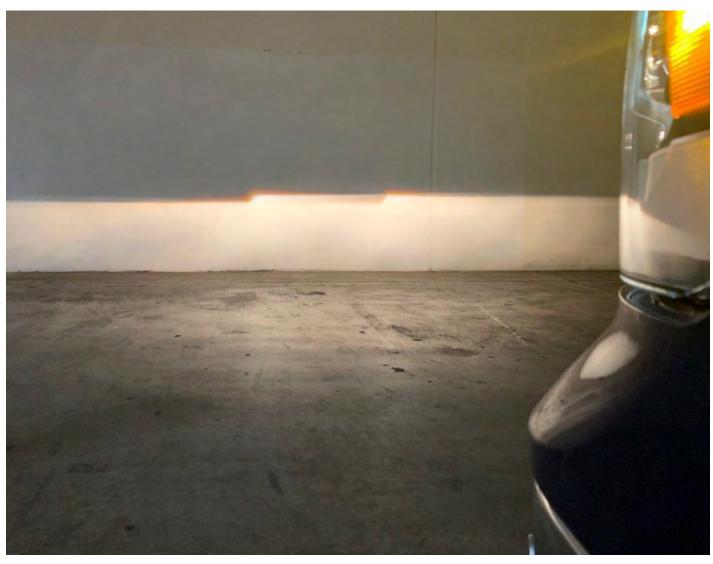

#### STEP 4. ADJUST HEADLIGHT LEVEL

After headlights installation is complete. You will next aim the headlight at about 25ft against a wall on a level surface.

### Clockwise to lower the level Counterclockwise to raise the level

Please follow the same procedure for the other headlight.

BACK TO