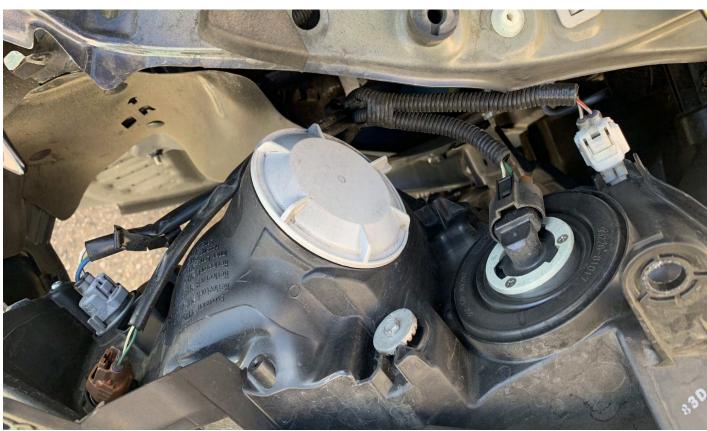

## **STEP 6. UNPLUG HEADLIGHT CONNECTORS**

With the headlight remove, unplug the 4 connectors

## PART II INSTALL HEADLIGHTS & DRL HARNESS

### STEP 1. INSTALL ALPHAREX HEADLIGHTS & DRL HARNESS