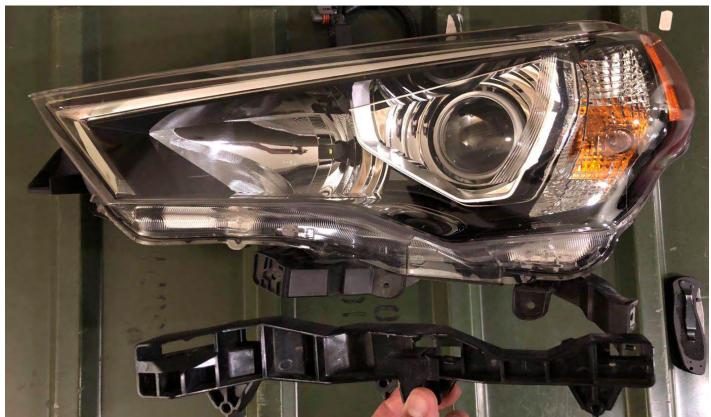

#### STEP 3. TRANSFER BUMPER BRACKET BEFORE INSTALL

Transfer bumper bracket from stock headlights to ALPHAREX headlights.

Screw all headlight bolts and reverse the removal process to completely install the headlight.

Please follow the same procedure for the other headlight.