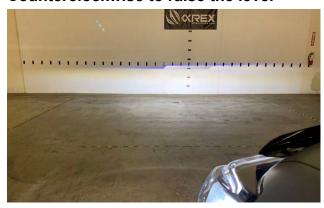

#### STEP 4. ADJUST HEADLIGHT LEVEL

After headlights installation is complete. You will next aim the headlight at about 25ft against a wall on a level surface.

### Clockwise to lower the level Counterclockwise to raise the level

Please follow the same procedure for the other headlight.

BACK TO