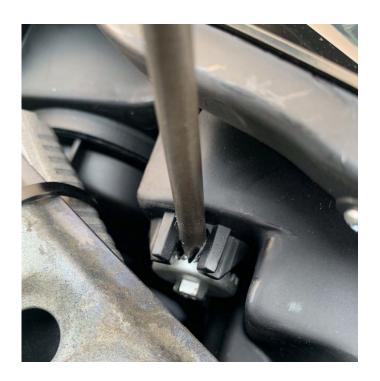

### Clockwise to lower the level Counterclockwise to raise the level

Please follow the same procedure for the other headlight.

BACK TO