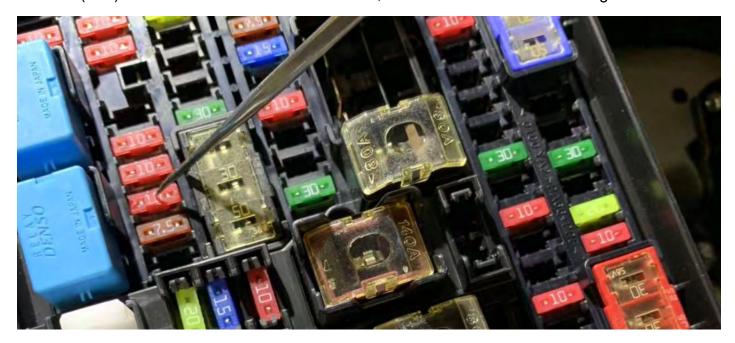

#### STEP 2. TAP THE FUSE

In order for the DRL to function during the day, you will need to tap the grey wire into your INJ fuse (10A) route and connect the two red wires, one to the back of each headlight.