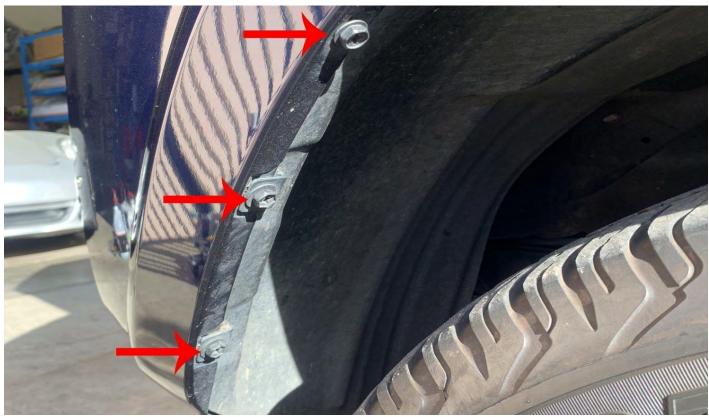

le for any damage, misuse or personal injuries. If you do not fully understand the installation procedure, it is highly recommended that you seek help from professional mechanics to do the installation.

## PART I REMOVE HEADLIGHTS



### STEP 1. DISCONNECTING THE NEGATIVE BATTERY TERMINAL

Whenever working on your vehicle always start by disconnecting the negative battery terminal.



BACK TO

## **STEP 2. FRONT GRILLE REMOVAL**

Remove top plastic cover, mounting tap can be remove by pushing the middle of each tap.



Remove the 10mm bolts and the 2 mounting taps on the upper part of the front grille.



Remove the 4 mounting taps on the back of the lower part of the front grille



**STEP 3. REMOVE FRONT BUMPER BOLTS** 

Remove the 6 x 10mm bolts (Three on each side by the wheel well)



Remove 6 x 10mm bolts on the bottom across the bumper, UNPLUG THE FOG LIGHT while you are removing the bottom bolts. (See image for arrows indicating the 3 bolts locations on each side)

Remove the other 3 bolts on the other side.



### **STEP 4. REMOVING FRONT BUMPER**

Pull on the side of the bumper, using small flat head screwdriver to help release the clips.

Please follow the same procedure for the other side of the bumper



Loosen the front bumper cover and unplug the driver side fog light wire and carefully remove the front bumper completely.



**STEP 5. REMOVE HEADLIGHT BOLTS** 

Lift up both side molding along the fender





## **STEP 6. UNPLUG HEADLIGHT CONNECTORS**

With the headlight remove, unplug the 4 connectors



## PART II INSTALL HEADLIGHTS & DRL HARNESS

### STEP