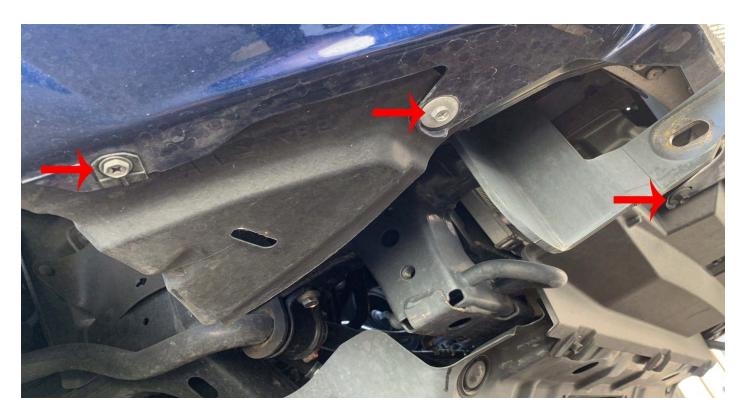

### STEP 1. DISCONNECTING THE NEGATIVE BATTERY TERMINAL

Whenever working on your vehicle always start by disconnecting the negative battery terminal.



BACK TO

## **STEP 2. FRONT GRILLE REMOVAL**

Remove top plastic cover, mounting tap can be remove by pushing the middle of each tap.



Remove the 10mm bolts and the 2 mounting taps on the upper part of the front grille.



Remove the 4 mounting taps on the back of the lower part of the front grille



**STEP 3. REMOVE FRONT BUMPER BOLTS** 

Remove the 6 x 10mm bolts (Three on each side by the wheel well)



Remove 6 x 10mm bolts on the bottom across the bumper, UNPLUG THE FOG LIGHT while you are removing the bottom bolts. (See image for arrows indicating the 3 bolts locations on each side)

Remove the other 3 bolts on the other side.



### **STEP 4. REMOVING FRONT BUMPER**

Pull on the side of the bumper, using small flat head screwdriver to help release the clips.

Please follow the same procedure for the other side of the bumper



Loosen the front bumper cover and unplug the driver side fog light wire and carefully remove the front bumper completely.



**STEP 5. REMOVE HEADLIGHT BOLTS** 

Lift up both side molding along the fender





## **STEP 6. UNPLUG HEADLIGHT CONNECTORS**

With the headlight remove, unplug the 4 connectors



## PART II INSTALL HEADLIGHTS & DRL HARNESS

### STEP 1. INSTALL ALPHAREX HEADLIGHTS & DRL HARNESS









#### STEP 2. TAP THE FUSE

In order for the DRL to function during the day, you will need to tap the grey wire into your INJ fuse (10A) route and connect the two red wires, one to