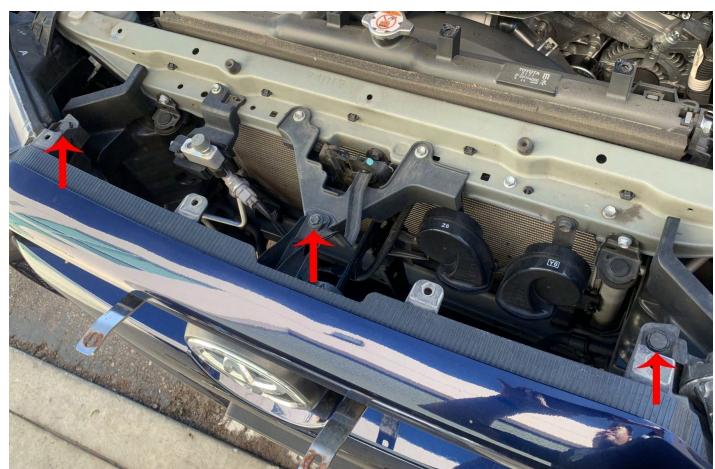

Remove the 4 mounting taps on the back of the lower part of the front grille

**STEP 3. REMOVE FRONT BUMPER BOLTS** 

Remove the 6 x 10mm bolts (Three on each side by the wheel well)

Remove 6 x 10mm bolts on the bottom across the bumper, UNPLUG THE FOG LIGHT while you are removing the bottom bolts. (See image for arrows indicating the 3 bolts locations on each side)