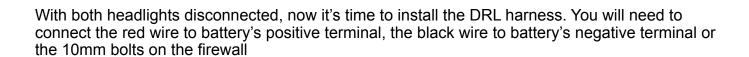

### STEP 1. INSTALL ALPHAREX HEADLIGHTS & DRL HARNESS

#### STEP 2. TAP THE FUSE

In order for the DRL to function during the day, you will need to tap the grey wire into your INJ fuse (10A) route and connect the two red wires, one to the back of each headlight.