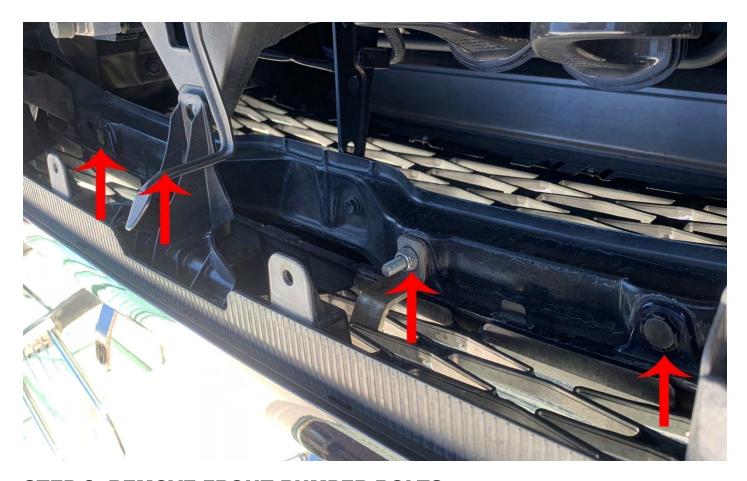

Remove the 4 mounting taps on the back of the lower part of the front grille

**STEP 3. REMOVE FRONT BUMPER BOLTS** 

Remove the 6 x 10mm bolts (Three on each side by the wheel well)

Remove 6 x 10mm bolts on the bottom across the bumper, UNPLUG THE FOG LIGHT while you are removing the bottom bolts. (See image for arrows indicating the 3 bolts locations on each side)

Remove the other 3 bolts on the other side.