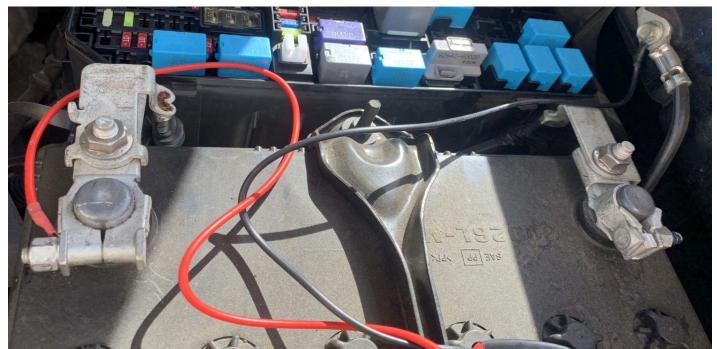

### STEP 1. DISCONNECTING THE NEGATIVE BATTERY TERMINAL

Whenever working on your vehicle always start by disconnecting the negative battery terminal.

BACK TO

#### STEP 2. TAP THE FUSE

In order for the DRL to function during the day, you will need to tap the grey wire into your INJ fuse (10A) route and connect the two red wires, one to the back of each headlight.