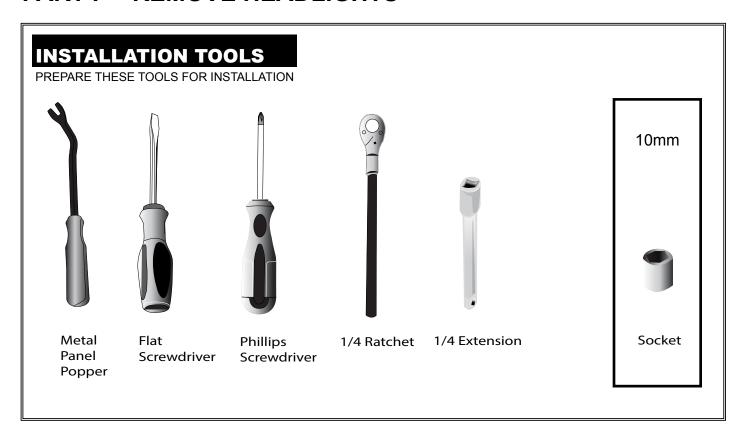

### PART I REMOVE HEADLIGHTS

- INSTALLATION TOOLS
- STEP 1. Disconnecting the negative battery terminal
- STEP 2. Front grille removal
- STEP 3. Remove front bumper bolts
- **STEP 4.** Removing front bumper
- STEP 5. Remove headlight bolts
- STEP 6. Unplug headlight connectors