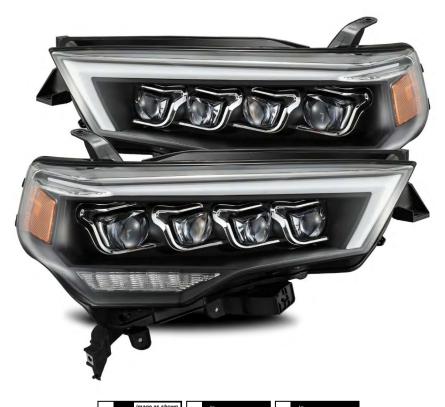

# Installation Guide for 14-21 Toyota 4Runner Headlights

ALPHAREX specializes in designing and producing superior and uniquely stylish aftermarket automotive performance lighting with unrival innovative technology. The following installation guide we take you through the installation of your new **ALPHAREX HEADLIGHTS** for your 2014-21 TOYOTA 4RUNNER step by step.

### STEP 1. INSTALL ALPHAREX HEADLIGHTS & DRL HARNESS