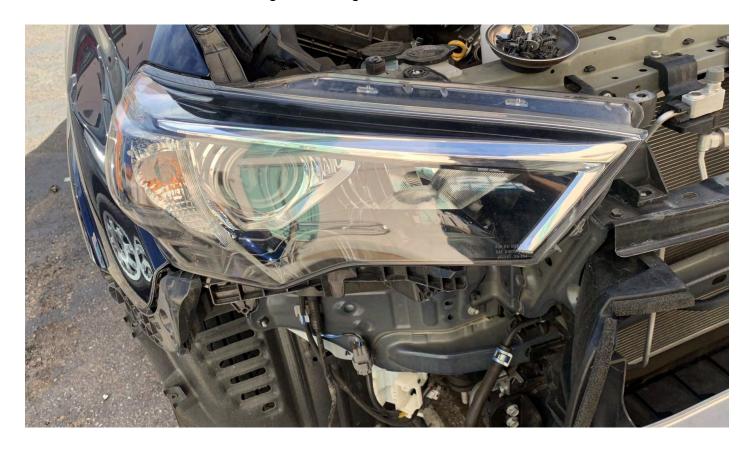

#### STEP 3. TRANSFER BUMPER BRACKET BEFORE INSTALL

Transfer bumper bracket from stock headlights to ALPHAREX headlights.

Screw all headlight bolts and reverse the removal process to completely install the headlight.

Please follow the same procedure for the other headlight.