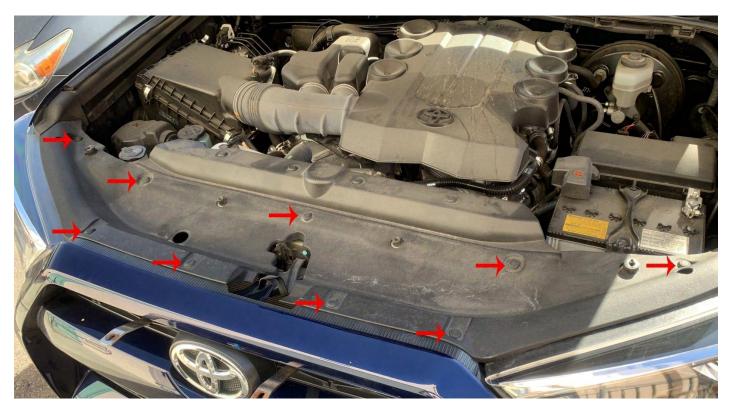

## **STEP 2. FRONT GRILLE REMOVAL**

Remove top plastic cover, mounting tap can be remove by pushing the middle of each tap.

Remove the 10mm bolts and the 2 mounting taps on the upper part of the front grille.

Remove the 4 mounting taps on the back of the lower part of the front grille

**STEP 3. REMOVE FRONT BUMPER BOLTS** 

Remove the 6 x 10mm bolts (Three on each side by the wheel well)

Remove 6 x 10mm bolts on the bottom across the bumper, UNPLUG THE FOG LIGHT while you are removing the bottom bolts. (See image for arrows indicating the 3 bolts locations on each side)