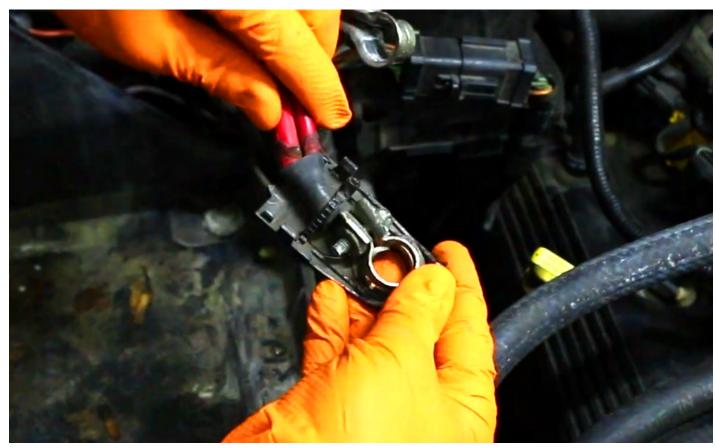

## **STEP 6. UNPLUG HEADLIGHT CONNECTORS**

With the headlight remove, unplug the 4 connectors