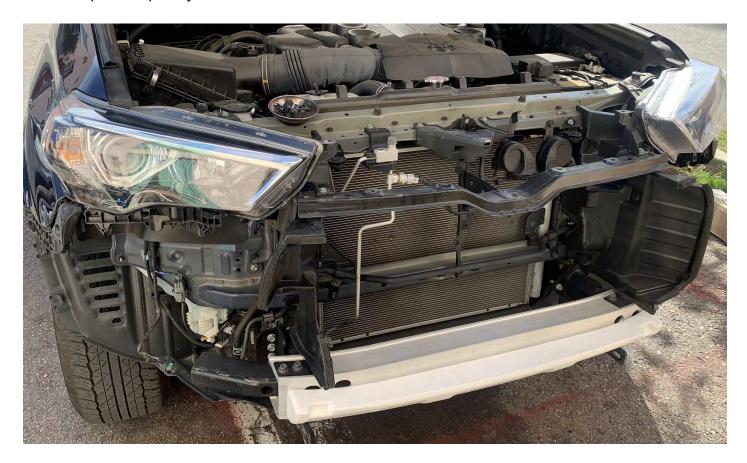

### **STEP 4. REMOVING FRONT BUMPER**

Pull on the side of the bumper, using small flat head screwdriver to help release the clips.

Please follow the same procedure for the other side of the bumper

Loosen the front bumper cover and unplug the driver side fog light wire and carefully remove the front bumper completely.

## **STEP 6. UNPLUG HEADLIGHT CONNECTORS**

With the headlight remove, unplug the 4 connectors