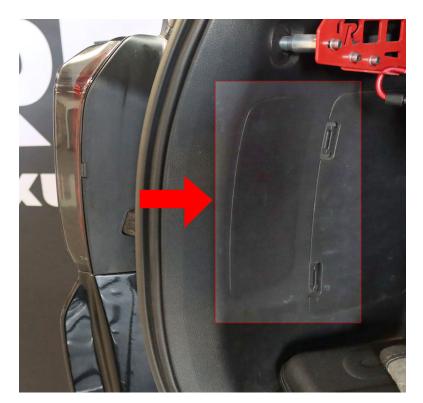

### **STEP 1. REMOVE TAIL LIGHTS NUTS**

Open the liftgate and start by removing plastic cover from the back of each tail lights.

Use the rachet and extension to unscrew the top and bottom 10mm nuts (HALF WAY) from each side of the tail lights.