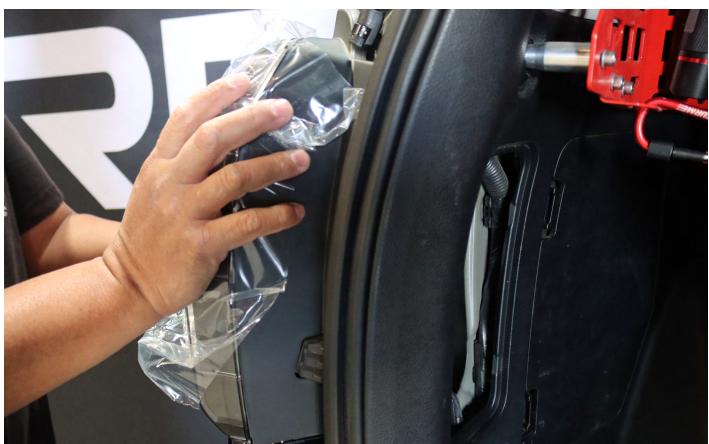

After unscrew both nuts (HALF WAY), use the extension and push them forward to loosen the tail light.

Gently pull the tail light outward to remove from its position.