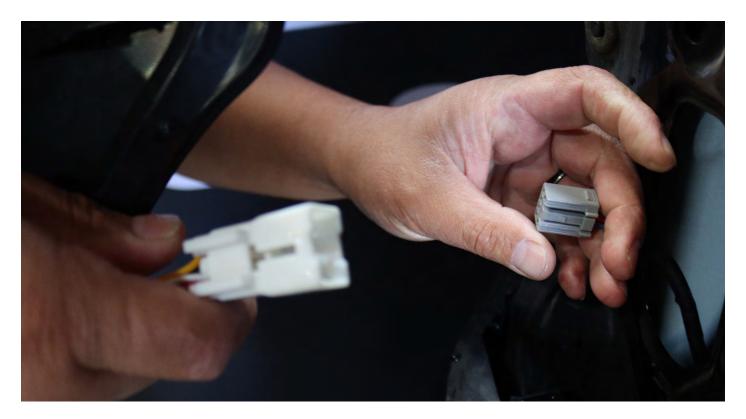

### STEP 1. PLUG THE SOCKETS AND INSTALL TAIL LIGHTS

Plug the sockets directly to ALPHAREX tail lights.

BACK TO

Reverse the removal process to install the new tail lights into the vehicle.

Use ratchet and extension to tighten the 2 X 10mm nuts for each side.