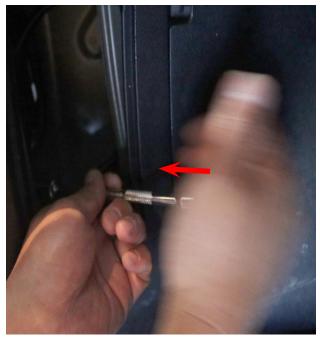

After unscrew both nuts (HALF WAY), use the extension and push them forward to loosen the tail light.

Gently pull the tail light outward to remove from its position.

### STEP 2. UNPLUG SOCKETS AND REMOVE TAIL LIGHTS

When you have an enough space, unplug the sockets before removing the tail lights.

Repeat the same steps for the other side of tail light and remove it completely.