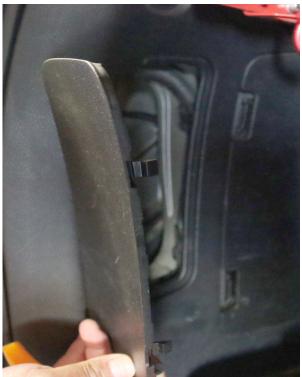

### **STEP 1. REMOVE TAIL LIGHTS NUTS**

Open the liftgate and start by removing plastic cover from the back of each tail lights.

Use the rachet and extension to unscrew the top and bottom 10mm nuts (HALF WAY) from each side of the tail lights.

After unscrew both nuts (HALF WAY), use the extension and push them forward to loosen the tail light.

Gently pull the tail light outward to remove from its position.