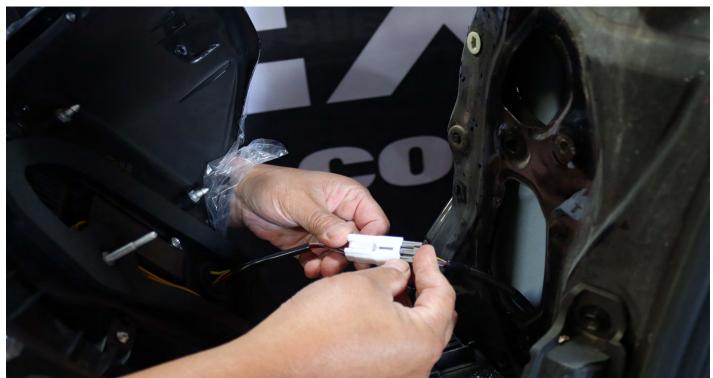

### STEP 2. UNPLUG SOCKETS AND REMOVE TAIL LIGHTS

When you have an enough space, unplug the sockets before removing the tail lights.

Repeat the same steps for the other side of tail light and remove it completely.