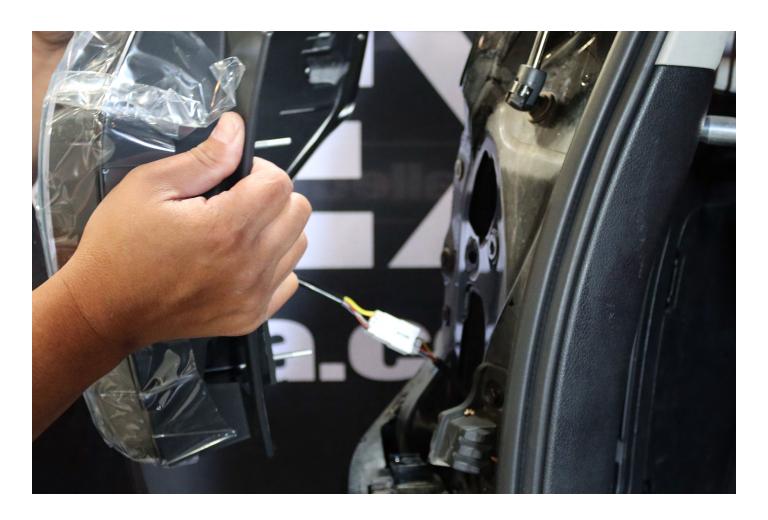

### STEP 1. PLUG THE SOCKETS AND INSTALL TAIL LIGHTS

Plug the sockets directly to ALPHAREX tail lights.

BACK TO

Reverse the removal process to install the new tail lights into the vehicle.

Use ratchet and extension to tighten the 2 X 10mm nuts for each side.