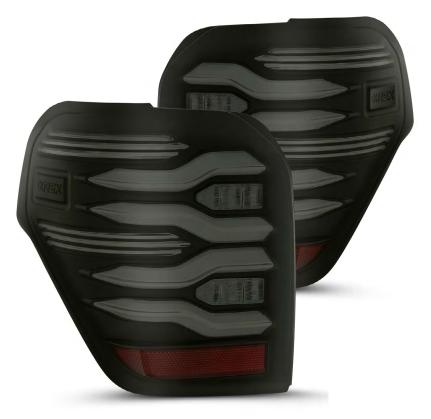

### **STEP 2. COMPLETE INSTALLATION**

Congratulations! you have completed the installation for ALPHAREX 14-21 Toyota 4RUNNER LUXX-Series LED tail lights.