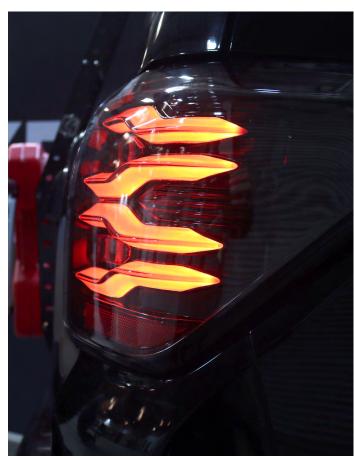

### **STEP 2. COMPLETE INSTALLATION**

Congratulations! you have completed the installation for ALPHAREX 14-21 Toyota 4RUNNER LUXX-Series LED tail lights.