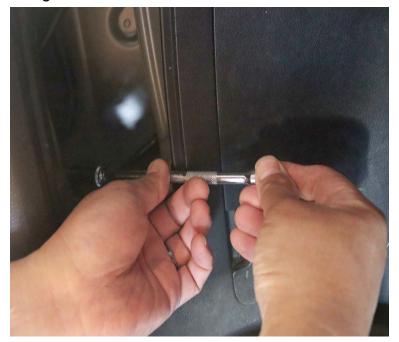

### **STEP 1. REMOVE TAIL LIGHTS NUTS**

Open the liftgate and start by removing plastic cover from the back of each tail lights.

Use the rachet and extension to unscrew the top and bottom 10mm nuts (HALF WAY) from each side of the tail lights.

After unscrew both nuts (HALF WAY), use the extension and push them forward to loosen the tail light.

Gently pull the tail light outward to remove from its position.