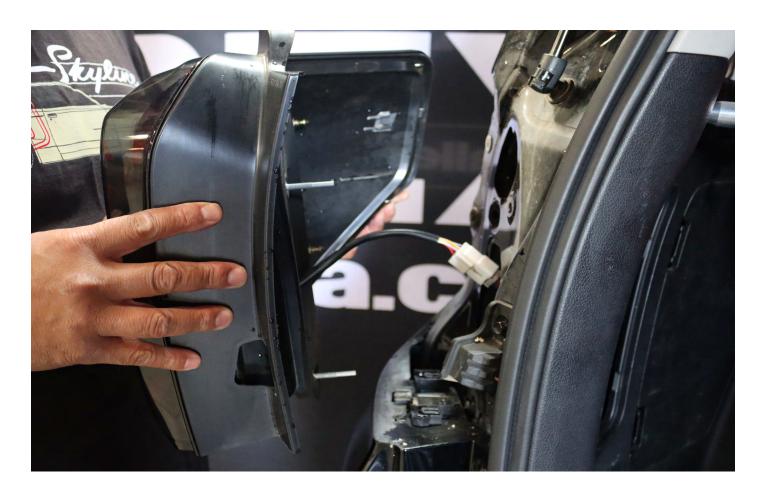

### STEP 2. UNPLUG SOCKETS AND REMOVE TAIL LIGHTS

When you have an enough space, unplug the sockets before removing the tail lights.

Repeat the same steps for the other side of tail light and remove it completely.

### STEP 1. PLUG THE SOCKETS AND INSTALL TAIL LIGHTS

Plug the sockets directly to ALPHAREX tail lights.

BACK TO

Reverse the removal process to install the new tail lights into the vehicle.

Use ratchet and extension to tighten the 2 X 10mm nuts for each side.