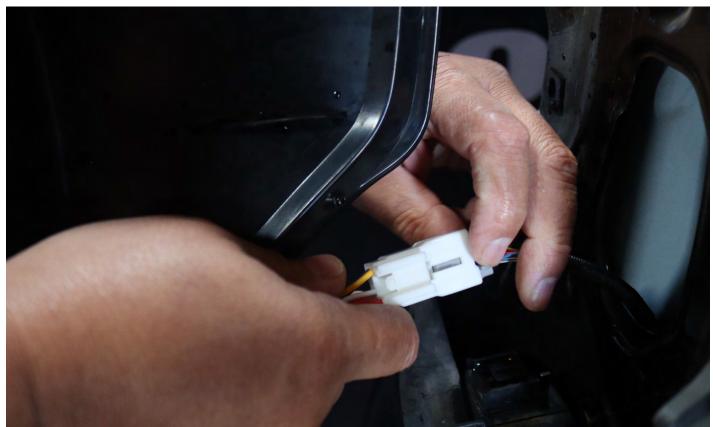

### STEP 2. UNPLUG SOCKETS AND REMOVE TAIL LIGHTS

When you have an enough space, unplug the sockets before removing the tail lights.

Repeat the same steps for the other side of tail light and remove it completely.