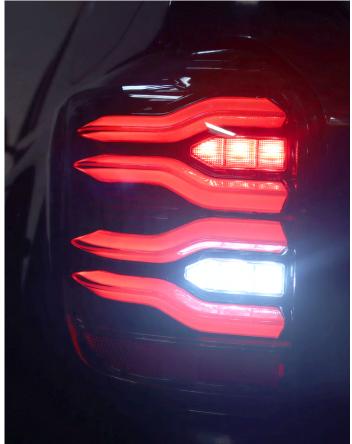

### **STEP 2. COMPLETE INSTALLATION**

Congratulations! you have completed the installation for ALPHAREX 14-21 Toyota 4RUNNER LUXX-Series LED tail lights.