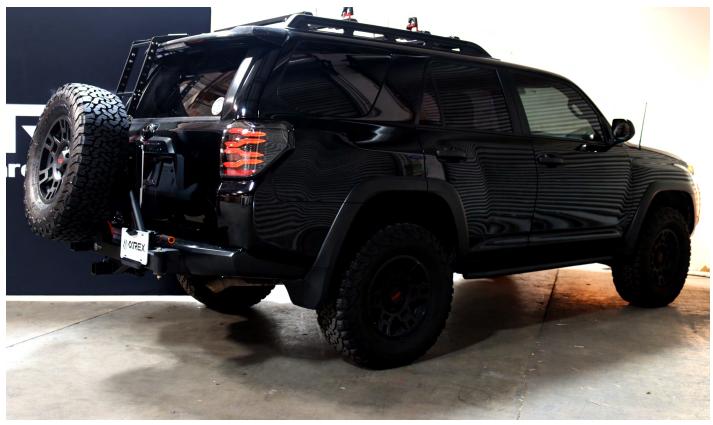

### **STEP 2. COMPLETE INSTALLATION**

Congratulations! you have completed the installation for ALPHAREX 14-21 Toyota 4RUNNER LUXX-Series LED tail lights.