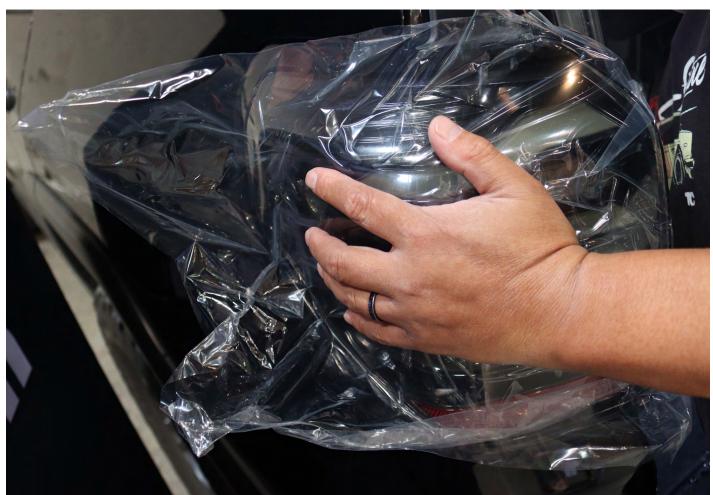

### STEP 2. UNPLUG SOCKETS AND REMOVE TAIL LIGHTS

When you have an enough space, unplug the sockets before removing the tail lights.

Repeat the same steps for the other side of tail light and remove it completely.