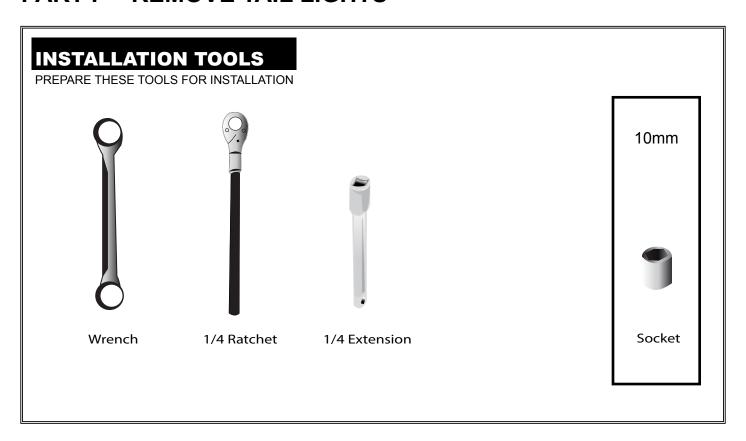

#### PART I REMOVE TAIL LIGHTS

- INSTALLATION TOOLS
- STEP 1. Remove tail lights nuts
- STEP 2. Unplug sockets and remove tail lights

### **STEP 1. REMOVE TAIL LIGHTS NUTS**

Open the liftgate and start by removing plastic cover from the back of each tail lights.

Use the rachet and extension to unscrew the top and bottom 10mm nuts (HALF WAY) from each side of the tail lights.