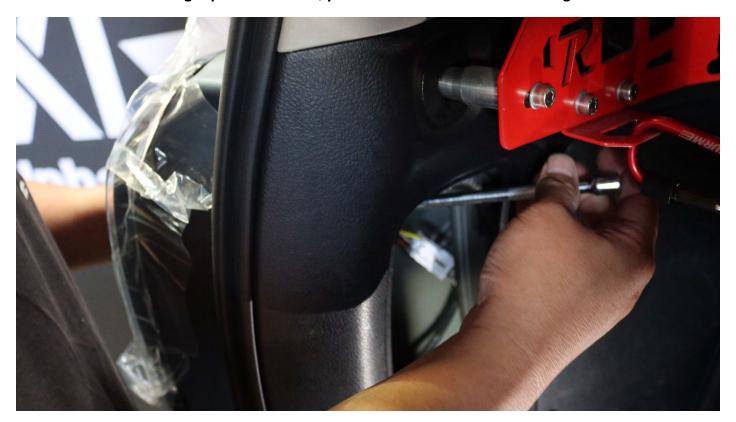

### STEP 1. PLUG THE SOCKETS AND INSTALL TAIL LIGHTS

Plug the sockets directly to ALPHAREX tail lights.

BACK TO

Reverse the removal process to install the new tail lights into the vehicle.

Use ratchet and extension to tighten the 2 X 10mm nuts for each side.

NOTE: Whenever using a power wrench, please make sure do not overtighten the nuts.