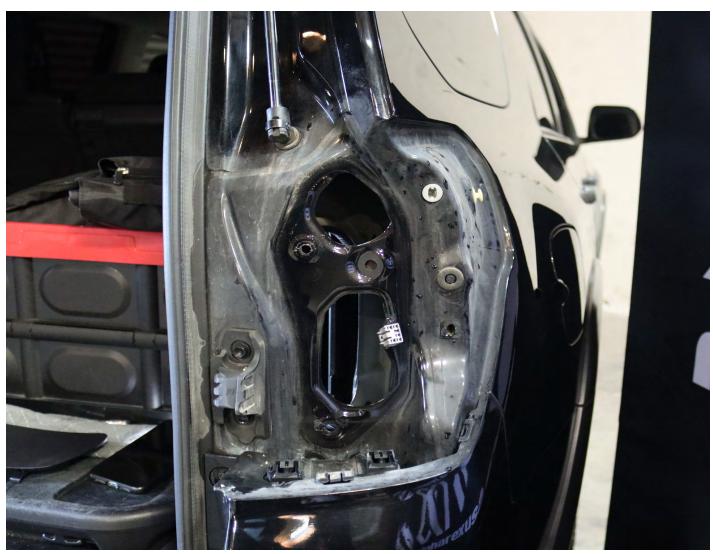

After unscrew both nuts (HALF WAY), use the extension and push them forward to loosen the tail light.

Gently pull the tail light outward to remove from its position.

### STEP 2. UNPLUG SOCKETS AND REMOVE TAIL LIGHTS

When you have an enough space, unplug the sockets before removing the tail lights.

Repeat the same steps for the other side of tail light and remove it completely.