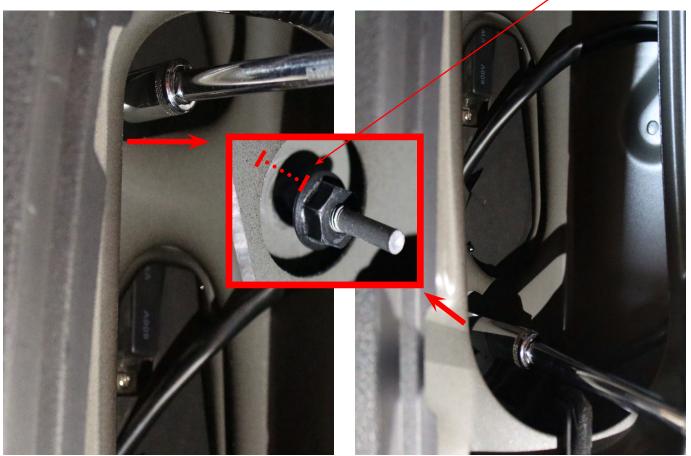

### **STEP 1. REMOVE TAIL LIGHTS NUTS**

Open the liftgate and start by removing plastic cover from the back of each tail lights.

Use the rachet and extension to unscrew the top and bottom 10mm nuts (HALF WAY) from each side of the tail lights.

After unscrew both nuts (HALF WAY), use the extension and push them forward to loosen the tail light.

Gently pull the tail light outward to remove from its position.