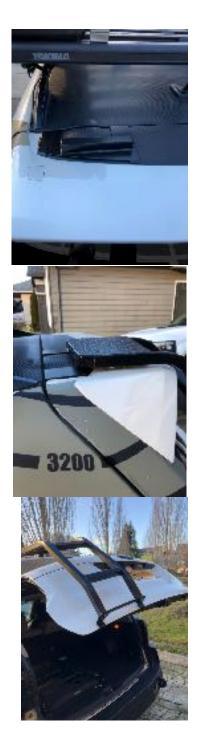

## Subaru Forester (2014-2018) Ladder Installation

Start by cleaning the area where the bracket will be installed With rear hatch door shut, place and stick top bracket parallel with inner edge of stock roof rack. Make sure to align back edge of bracket with spoiler to fit as shown in **photo 1**.

## Please note : Re-designed top bracket is not shown in photos but still attaches in the same location.

Place the ladder onto the upper bracket in the provided slots (under top of the ladder). It should slip into place and lock as shown in **photo 2**.

With rear door open, align bottom of the ladder parallel to the bottom of rear hatch door. Attach bottom bracket, with provided screws, to base of ladder (over the lip of the bottom door hatch), as shown in **photo 3.** 